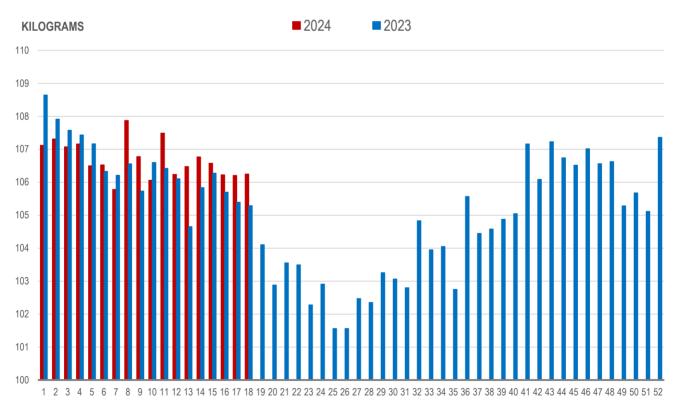

# Average Weight of Hogs Processed by Major Processors, Kg

Source: Manitoba major processors.

WEEK

Source: Manitoba major processors