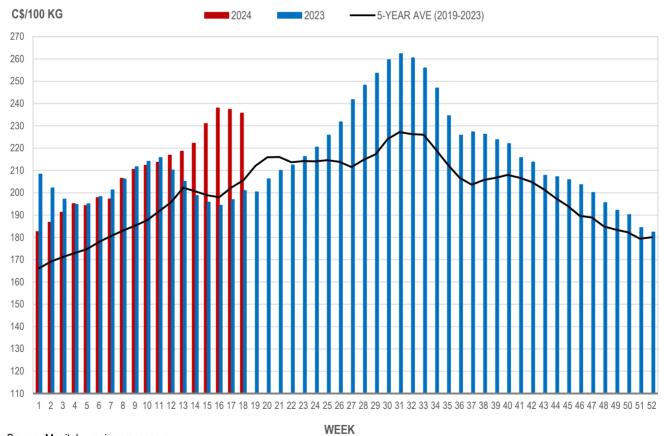

## All In Weights C\$/100 kg

| Week | Week ending date  | 2024   | 2023   | Change from<br>Previous Week | Change from<br>Previous Year |
|------|-------------------|--------|--------|------------------------------|------------------------------|
| 15   | 2024-04-12        | 242.76 | 205.56 | 4.0%                         | 18.1%                        |
| 16   | 2024-04-19        | 250.32 | 203.79 | 3.1%                         | 22.8%                        |
| 17   | 2024-04-26        | 249.29 | 206.95 | -0.4%                        | 20.5%                        |
| 18   | 2024-05-03        | 247.63 | 211.30 | -0.7%                        | 17.2%                        |
|      | Four week average | 247.50 | 206.90 | -                            | 19.6%                        |

# Index 100, C\$/100 kg

| Week | Week ending date  | 2024   | 2023   | Change from<br>Previous Week | Change from<br>Previous Year |
|------|-------------------|--------|--------|------------------------------|------------------------------|
| 15   | 2024-04-12        | 231.03 | 195.80 | 4.0%                         | 18.0%                        |
| 16   | 2024-04-19        | 237.94 | 194.34 | 3.0%                         | 22.4%                        |
| 17   | 2024-04-26        | 237.35 | 196.97 | -0.2%                        | 20.5%                        |
| 18   | 2024-05-03        | 235.70 | 201.01 | -0.7%                        | 17.3%                        |
|      | Four week average | 235.51 | 197.03 | -                            | 19.5%                        |

#### MANITOBA WEIGHTED AVERAGE INDEX 100 HOG PRICES WEEKLY

Source: Manitoba major processors

| Week | Week ending date  | 2024    | 2023    | Change from<br>Previous Week | Change from<br>Previous Year |
|------|-------------------|---------|---------|------------------------------|------------------------------|
| 15   | 2024-04-12        | 114,544 | 114,766 | 0.2%                         | -0.2%                        |
| 16   | 2024-04-19        | 112,478 | 113,440 | -1.8%                        | -0.8%                        |
| 17   | 2024-04-26        | 115,180 | 116,110 | 2.4%                         | -0.8%                        |
| 18   | 2024-05-03        | 114,618 | 114,799 | -0.5%                        | -0.2%                        |
|      | Four week average | 114,205 | 114,779 | -                            | -0.5%                        |