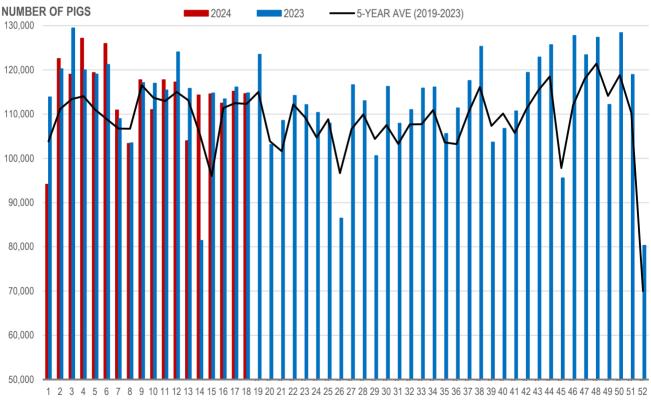

#### MANITOBA WEIGHTED AVERAGE INDEX 100 HOG PRICES WEEKLY

Source: Manitoba major processors

| Week | Week ending date  | 2024    | 2023    | Change from<br>Previous Week | Change from<br>Previous Year |
|------|-------------------|---------|---------|------------------------------|------------------------------|
| 15   | 2024-04-12        | 114,544 | 114,766 | 0.2%                         | -0.2%                        |
| 16   | 2024-04-19        | 112,478 | 113,440 | -1.8%                        | -0.8%                        |
| 17   | 2024-04-26        | 115,180 | 116,110 | 2.4%                         | -0.8%                        |
| 18   | 2024-05-03        | 114,618 | 114,799 | -0.5%                        | -0.2%                        |
|      | Four week average | 114,205 | 114,779 | -                            | -0.5%                        |

# Number of Pigs Processed by Major Processors

Source: Manitoba major processors.

#### NUMBER OF PIGS PROCESSED BY MAJOR PROCESSORS WEEKLY

WEEK

Source: Manitoba major processors

| Week ending date  | 2024                                                 | 2023                                                                          | Change from<br>Previous Week                                                                                                    | Change from<br>Previous Year                                                                                                                                                                                     |
|-------------------|------------------------------------------------------|-------------------------------------------------------------------------------|---------------------------------------------------------------------------------------------------------------------------------|------------------------------------------------------------------------------------------------------------------------------------------------------------------------------------------------------------------|
| 2024-04-12        | 106.57                                               | 106.28                                                                        | -0.2%                                                                                                                           | 0.3%                                                                                                                                                                                                             |
| 2024-04-19        | 106.23                                               | 105.70                                                                        | -0.3%                                                                                                                           | 0.5%                                                                                                                                                                                                             |
| 2024-04-26        | 106.21                                               | 105.39                                                                        | 0.0%                                                                                                                            | 0.8%                                                                                                                                                                                                             |
| 2024-05-03        | 106.25                                               | 105.29                                                                        | 0.0%                                                                                                                            | 0.9%                                                                                                                                                                                                             |
| Four week average | 106.31                                               | 105.66                                                                        | -                                                                                                                               | 0.6%                                                                                                                                                                                                             |
|                   | 2024-04-12<br>2024-04-19<br>2024-04-26<br>2024-05-03 | 2024-04-12 106.57   2024-04-19 106.23   2024-04-26 106.21   2024-05-03 106.25 | 2024-04-12   106.57   106.28     2024-04-19   106.23   105.70     2024-04-26   106.21   105.39     2024-05-03   106.25   105.29 | Week ending date   2024   2023   Previous Week     2024-04-12   106.57   106.28   -0.2%     2024-04-19   106.23   105.70   -0.3%     2024-04-26   106.21   105.39   0.0%     2024-05-03   106.25   105.29   0.0% |