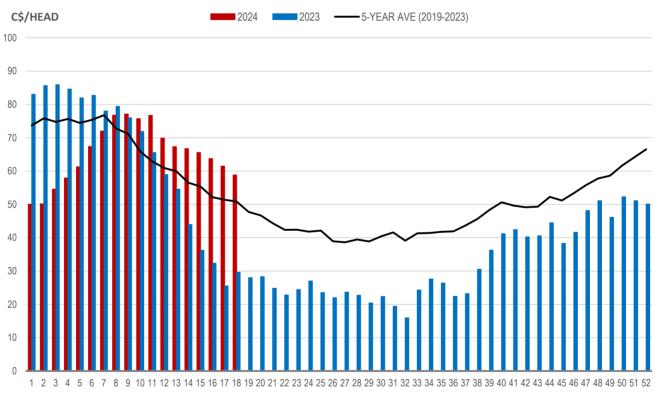

# Weaning Pigs (U.S. Total Composite Weighted Average Price per Head)

|                         | Formula and Cash<br>Low, US\$/Head | Formula and Cash<br>High, US\$/Head | Wtd Avg Price,<br>US\$/Head | Wtd Avg Price,<br>C\$/Head |
|-------------------------|------------------------------------|-------------------------------------|-----------------------------|----------------------------|
| Early Weaned (10-12 lb) | 28.00                              | 55.22                               | 43.00                       | 58.79                      |
| Feeder Pigs (40 lb)     | 72.00                              | 87.00                               | 79.02                       | 108.04                     |
| Source: LISDA AMS       |                                    |                                     |                             |                            |

Source: USDA, AMS

# EARLY WEANED PIGS (U.S. TOTAL COMPOSITE WEIGHTED AVERAGE PRICE PER HEAD) WEEKLY

WEEK

Source: USDA, AMS