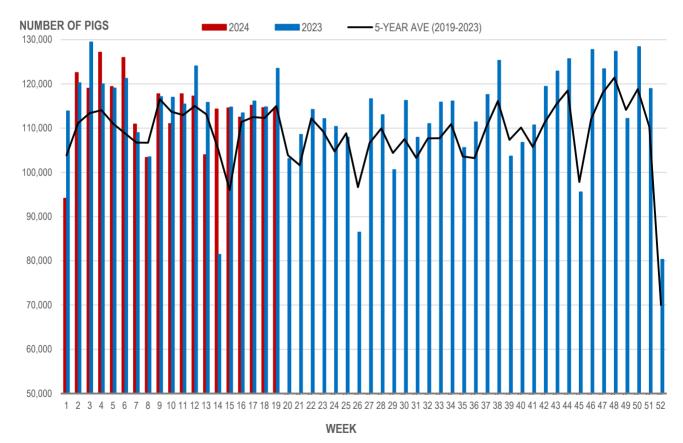

#### NUMBER OF PIGS PROCESSED BY MAJOR PROCESSORS WEEKLY

Source: Manitoba major processors

## **Number of Pigs Processed by Major Processors**

| Week | Week ending date  | 2024    | 2023    | Change from<br>Previous Week | Change from<br>Previous Year |
|------|-------------------|---------|---------|------------------------------|------------------------------|
| 16   | 2024-04-19        | 112,478 | 113,440 | -1.8%                        | -0.8%                        |
| 17   | 2024-04-26        | 115,180 | 116,110 | 2.4%                         | -0.8%                        |
| 18   | 2024-05-03        | 114,618 | 114,799 | -0.5%                        | -0.2%                        |
| 19   | 2024-05-10        | 114,537 | 123,524 | -0.1%                        | -7.3%                        |
|      | Four week average | 114,203 | 116,968 | -                            | -2.4%                        |