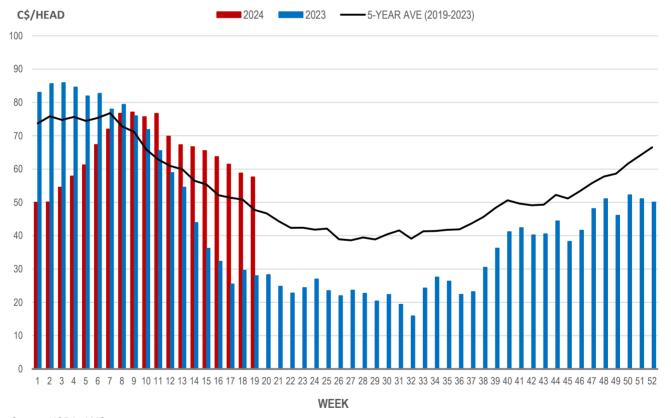

## EARLY WEANED PIGS (U.S. TOTAL COMPOSITE WEIGHTED AVERAGE PRICE PER HEAD) WEEKLY

Source: USDA, AMS

## Weaning Pigs (U.S. Total Composite Weighted Average Price per Head)

|                         | Formula and Cash<br>Low, US\$/Head | Formula and Cash<br>High, US\$/Head | Wtd Avg Price,<br>US\$/Head | Wtd Avg Price,<br>C\$/Head |
|-------------------------|------------------------------------|-------------------------------------|-----------------------------|----------------------------|
| Early Weaned (10-12 lb) | 31.00                              | 55.12                               | 42.18                       | 57.64                      |
| Feeder Pigs (40 lb)     | 62.00                              | 88.00                               | 76.17                       | 104.09                     |