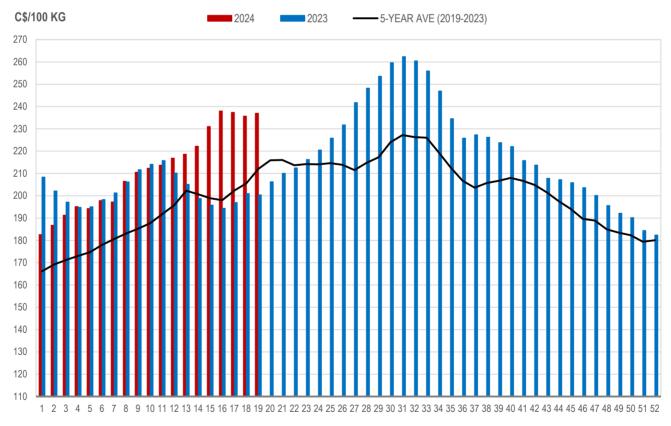

#### MANITOBA WEIGHTED AVERAGE INDEX 100 HOG PRICES WEEKLY

Source: Manitoba major processors

## All In Weights C\$/100 kg

| Week | Week ending date  | 2024   | 2023   | Change from<br>Previous Week | Change from<br>Previous Year |
|------|-------------------|--------|--------|------------------------------|------------------------------|
| 16   | 2024-04-19        | 250.32 | 203.79 | 3.1%                         | 22.8%                        |
| 17   | 2024-04-26        | 249.29 | 206.95 | -0.4%                        | 20.5%                        |
| 18   | 2024-05-03        | 247.63 | 211.30 | -0.7%                        | 17.2%                        |
| 19   | 2024-05-10        | 249.06 | 209.64 | 0.6%                         | 18.8%                        |
|      | Four week average | 249.08 | 207.92 | -                            | 19.8%                        |

Source: Manitoba major processors.

Index 100, C\$/100 kg

| Weel | Week ending date  | 2024   | 2023   | Change from<br>Previous Week | Change from<br>Previous Year |
|------|-------------------|--------|--------|------------------------------|------------------------------|
| 16   | 2024-04-19        | 237.94 | 194.34 | 3.0%                         | 22.4%                        |
| 17   | 2024-04-26        | 237.35 | 196.97 | -0.2%                        | 20.5%                        |
| 18   | 2024-05-03        | 235.70 | 201.01 | -0.7%                        | 17.3%                        |
| 19   | 2024-05-10        | 236.94 | 200.41 | 0.5%                         | 18.2%                        |
|      | Four week average | 236.98 | 198.18 | -                            | 19.6%                        |