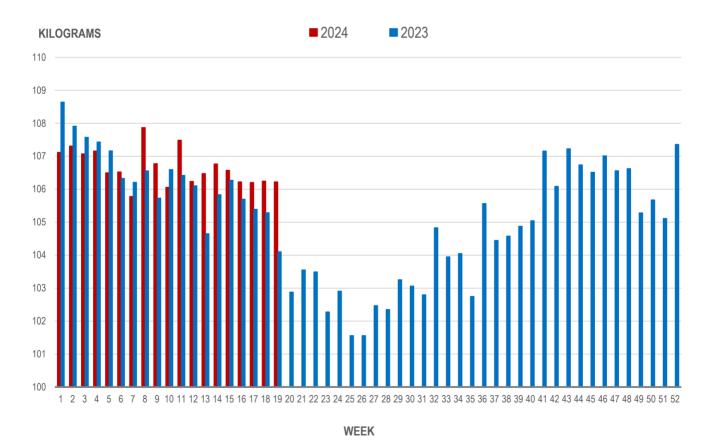

#### AVERAGE WEIGHT OF HOGS PROCESSED BY MAJOR PROCESSORS WEEKLY

Source: Manitoba major processors

## Average Weight of Hogs Processed by Major Processors, Kg

| Week | Week ending date  | 2024   | 2023   | Change from<br>Previous Week | Change from<br>Previous Year |
|------|-------------------|--------|--------|------------------------------|------------------------------|
| 16   | 2024-04-19        | 106.23 | 105.70 | -0.3%                        | 0.5%                         |
| 17   | 2024-04-26        | 106.21 | 105.39 | 0.0%                         | 0.8%                         |
| 18   | 2024-05-03        | 106.25 | 105.29 | 0.0%                         | 0.9%                         |
| 19   | 2024-05-10        | 106.22 | 104.10 | 0.0%                         | 2.0%                         |
|      | Four week average | 106.22 | 105.12 | -                            | 1.1%                         |