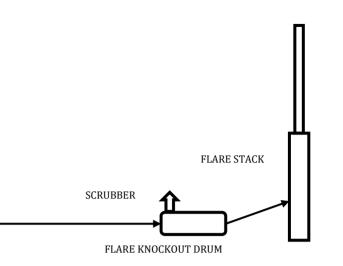

|                           |          |      |       |          |             | PROCESS FLOW DIAGRAM       |     |
|       |        |                 |     |           |      |      |       |      |       |                |                           |          |      |       |          | FILE        | 02-27-012-27WPM-PF1001.XLS |     |
|       |        |                 |     |           |      |      |       |      |       | PROJ. NO. 1000 |                           |          |      | DRAW  | VING NO. | REV.        |                            |     |
|       |        |                 |     |           |      |      |       |      |       | CHECKED        | DATE                      | APPROVED | DATE | SCALE | NTS      |             | 02-27-012-27WPM PP-1001    | 1.0 |



PRODUCED WATER - TO DISPOSAL WELL