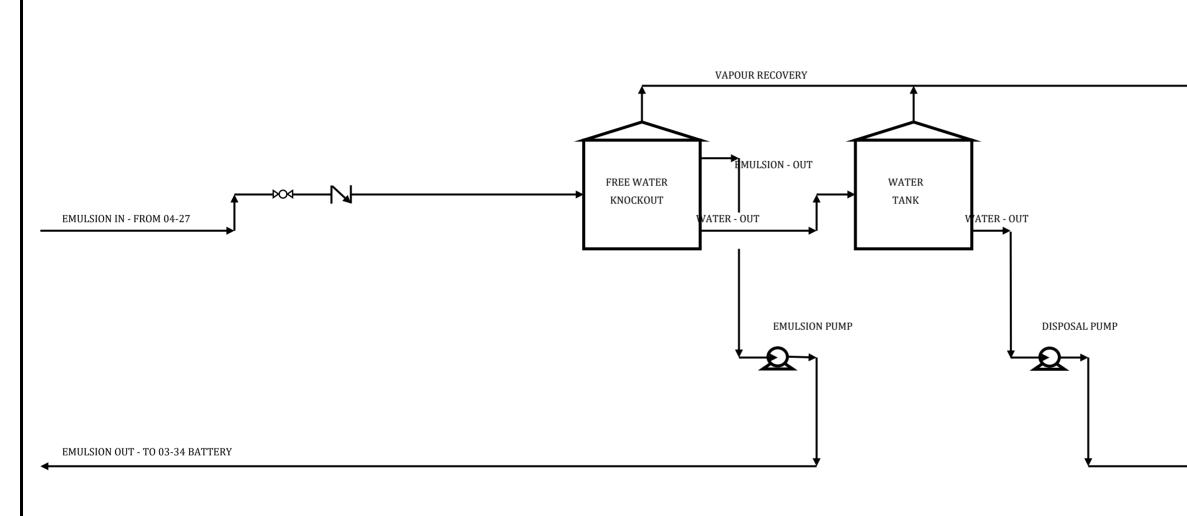

| NOTES | REF    | ERENCE DRAWINGS |     | REVISIONS |      |      |       |      |       |                | PERMIT AND ENGINEER STAMP |          |      |       |          |             | <b>*</b> 1                 |     |
|-------|--------|-----------------|-----|-----------|------|------|-------|------|-------|----------------|---------------------------|----------|------|-------|----------|-------------|----------------------------|-----|
|       | NUMBER | TITLE           | NO. | ISSUE     | DATE | E BY | CHK'D | ENG. | APP'D |                |                           |          |      |       |          | -           | LCANO EXPLORATION INC.     |     |
|       |        |                 |     |           |      |      |       |      |       |                |