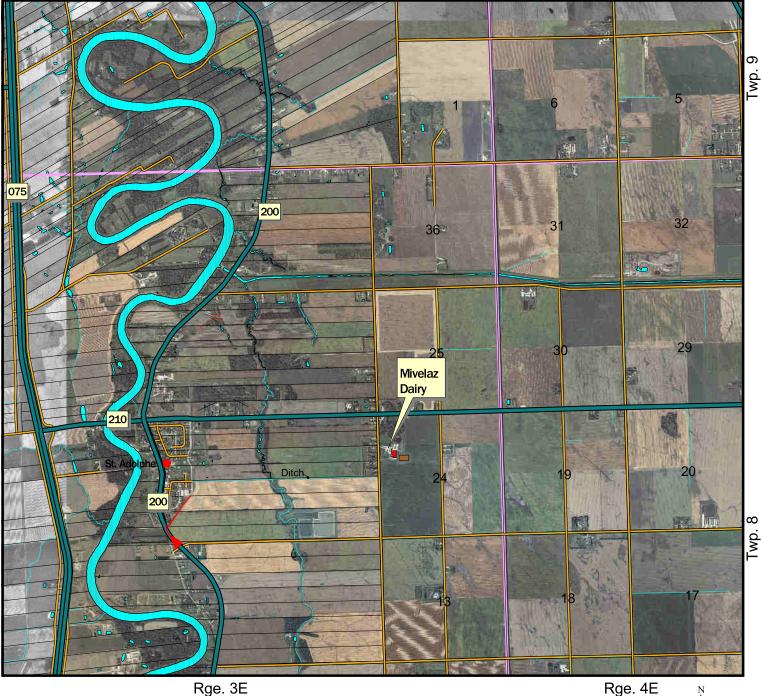

## **Mivelaz Farms Inc.** Location

0.5 0.5 Miles 0 1

Data Sources:

1:50000

Legend Municipal Roads Barn Lagoon Section and Lot Lines Township Waterbodies Watercourses

Fields and irrigation areas drawn by Tone Ag in consultation with landowner, and subject to change. Orthophotos are 1:60,000 from Manitoba Land Initative website Soil Features are 1:50,000 from Manitoba Land Initative website Highways are from Manitoba Highways and Transportation 1:60,000 map 1994 Sections are from Manitoba Land Initative website

Rge. 4E

Map created by Jordan Karpinchick Tone Ag Consulting Box 557 St. Pierre, Manitoba R0A 1V0 Tel: (204) 433-7189 Fax: (204) 433-3335 www.toneag.com 2023-03-13