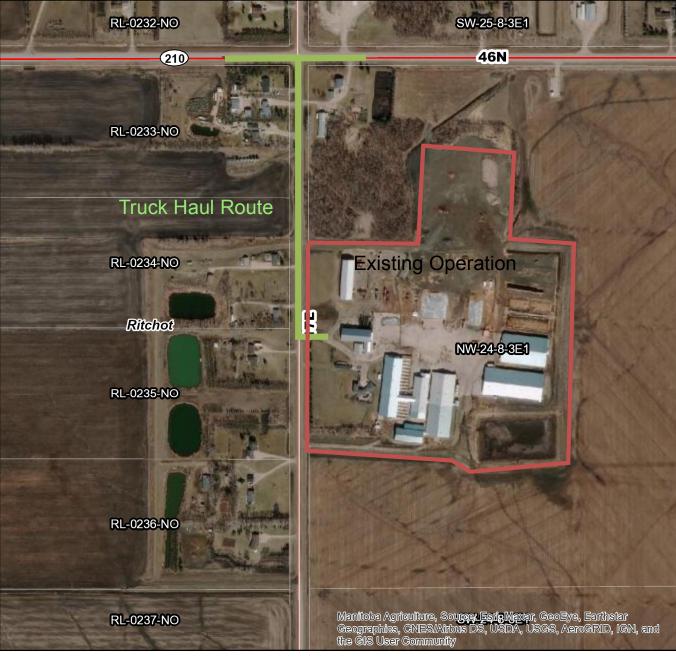

## Manitoba AgriMaps



## Legend

Towns and Places

Riding Mountain National Park

## Provincial Trunk Highways

ProvincialTrunkHighways

## Provincial Roads and Access Roads

- Provincial Roads
- \_\_\_ Access Roads
- Municipal
   Roads and
  Trails
- Manitoba Boundary
- Municipal Boundaries

Mile Markers

- Township
- Boundaries

Quarter
Section Lines
and River
Lots

Section Grid

Provincial Parks



WGS 1984 Web Mercator Auxiliary Sphere

Manitoba Agriculture makes every effort to ensure that soil survey data and interpretations are accurate, verified, and up-to-date. However, as data is continuously updated, sorted and verified, future updates may contain additional information.