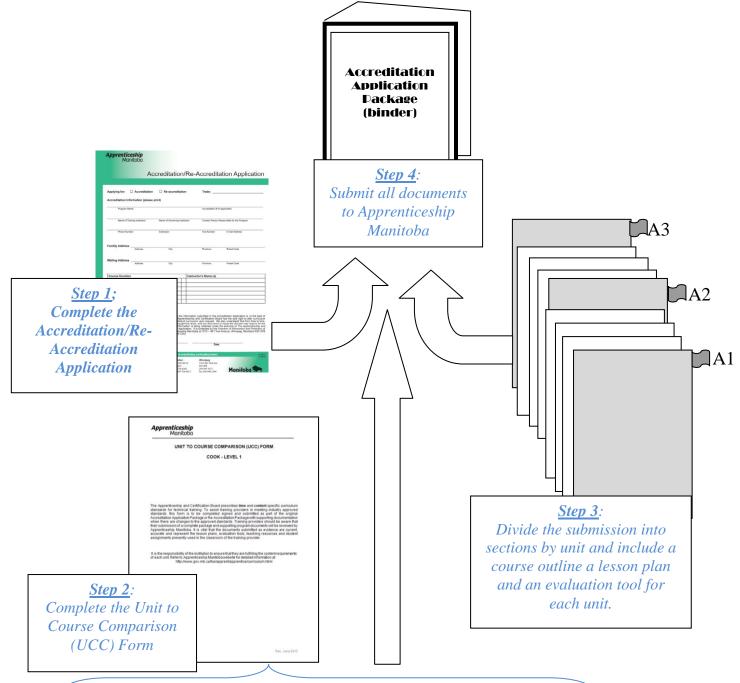

## Apprenticeship Manitoba

## UNIT TO COURSE COMPARISON (UCC) FORM

## ELECTROLOGIST

The Apprenticeship and Certification Board prescribes **time** and **content** specific curriculum standards for technical training. To assist training providers in meeting industry approved standards, this form is to be completed signed and submitted as part of the original Accreditation Application Package or Re-Accreditation Package with supporting documentation when there are changes to the approved standards. Training providers should be aware that their submission of a complete package and supporting program documents will be reviewed by Apprenticeship Manitoba. It is vital that the documents submitted as evidence are current, accurate and represent the lesson plans, evaluation tools, teaching resources and student assignments presently used in the classroom of the training provider.

Demonstration of coverage of the Apprenticeship Manitoba technical training standard must include:

- Fully completed columns with course name(s), course credit code(s)/number(s) and the time allocated to the standards by the applicant.
- Submission of all Course Outlines.
- Supporting program documents: Lesson Plans, Evaluation Tools within the specific Apprenticeship Manitoba unit.

Submissions must include a balanced variety of supporting documentation to demonstrate adequate scope of technical training.

**Tip:** We do not require duplicates of supporting program documents within a submission package. If one of your Course Outlines is referenced more than once, place the one (1) copy in the first reference. For every other unit that refers to that Course Outline, include a note to indicate where the outline is located.