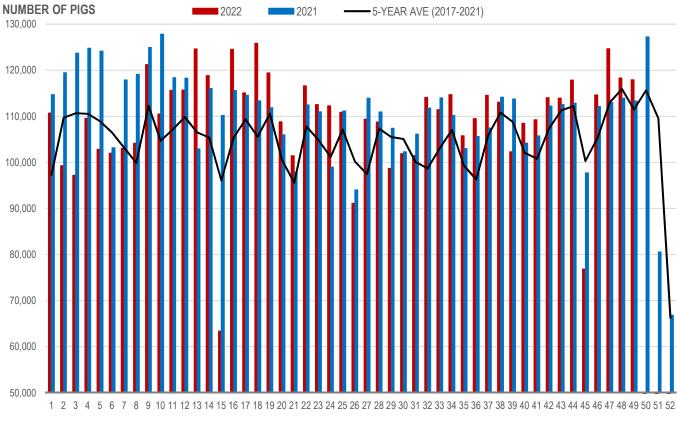

## Number of Pigs Processed by Major Processors

Source: Manitoba major processors.

#### NUMBER OF PIGS PROCESSED BY MAJOR PROCESSORS WEEKLY

WEEK

Source: Manitoba major processors

| Average Weight o | of Hogs Processed | by Major | Processors, Kg |
|------------------|-------------------|----------|----------------|
|------------------|-------------------|----------|----------------|