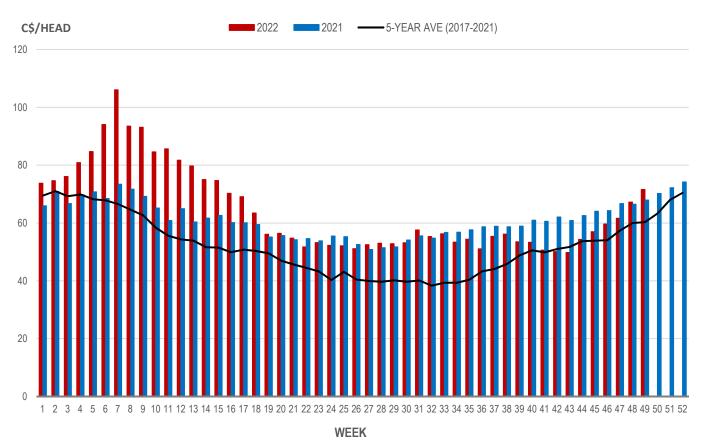

#### Weaning Pigs (U.S. Total Composite Weighted Average Price per Head)

| , i i cuu | High, US\$/Head | US\$/Head   | C\$/Head          |
|-----------|-----------------|-------------|-------------------|
| 40.00     | 64.92           | 52.53       | 71.60             |
| 55.00     | 73.00           | 69.42       | 94.62             |
|           |                 | 40.00 64.92 | 40.00 64.92 52.53 |

Source: USDA, AMS

# EARLY WEANED PIGS (U.S. TOTAL COMPOSITE WEIGHTED AVERAGE PRICE PER HEAD) WEEKLY

Source: USDA, AMS