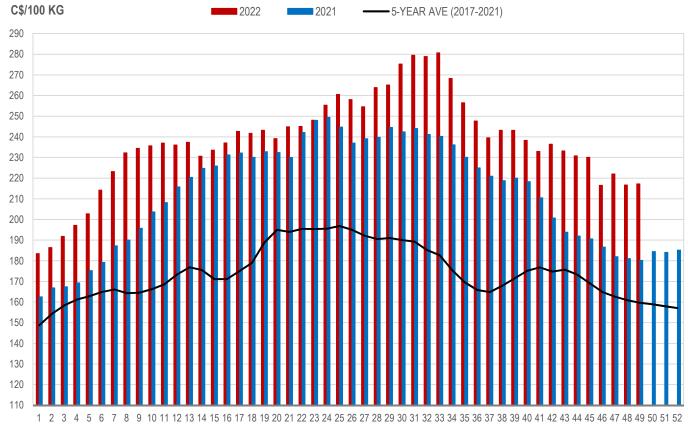

Manitoba Weighted Average Carcass Prices (including premiums and discounts)

## All In Weights C\$/100 kg

| Week | Week ending date  | 2022   | 2021   | Change from<br>Previous Week | Change from<br>Previous Year |
|------|-------------------|--------|--------|------------------------------|------------------------------|
| 46   | 2022-11-18        | 227.31 | 195.93 | -5.3%                        | 16.0%                        |
| 47   | 2022-11-25        | 233.44 | 190.90 | 2.7%                         | 22.3%                        |
| 48   | 2022-12-02        | 227.57 | 189.98 | -2.5%                        | 19.8%                        |
| 49   | 2022-12-09        | 228.19 | 189.04 | 0.3%                         | 20.7%                        |
|      | Four week average | 229.13 | 191.46 | -                            | 19.7%                        |

# Index 100, C\$/100 kg

| Week | Week ending date  | 2022   | 2021   | Change from<br>Previous Week | Change from<br>Previous Year |
|------|-------------------|--------|--------|------------------------------|------------------------------|
| 46   | 2022-11-18        | 216.53 | 186.59 | -5.9%                        | 16.0%                        |
| 47   | 2022-11-25        | 221.95 | 181.95 | 2.5%                         | 22.0%                        |
| 48   | 2022-12-02        | 216.69 | 181.08 | -2.4%                        | 19.7%                        |
| 49   | 2022-12-09        | 217.17 | 180.14 | 0.2%                         | 20.6%                        |
|      | Four week average | 218.09 | 182.44 | -                            | 19.5%                        |

#### MANITOBA WEIGHTED AVERAGE INDEX 100 HOG PRICES WEEKLY

Source: Manitoba major processors

| Week | Week ending date  | 2022    | 2021    | Change from<br>Previous Week | Change from<br>Previous Year |
|------|-------------------|---------|---------|------------------------------|------------------------------|
| 46   | 2022-11-18        | 114,650 | 112,122 | 49.2%                        | 2.3%                         |
| 47   | 2022-11-25        | 124,656 | 113,022 | 8.7%                         | 10.3%                        |
| 48   | 2022-12-02        | 118,335 | 113,918 | -5.1%                        | 3.9%                         |
| 49   | 2022-12-09        | 117,915 | 113,321 | -0.4%                        | 4.1%                         |
|      | Four week average | 118,889 | 113,096 | -                            | 5.1%                         |