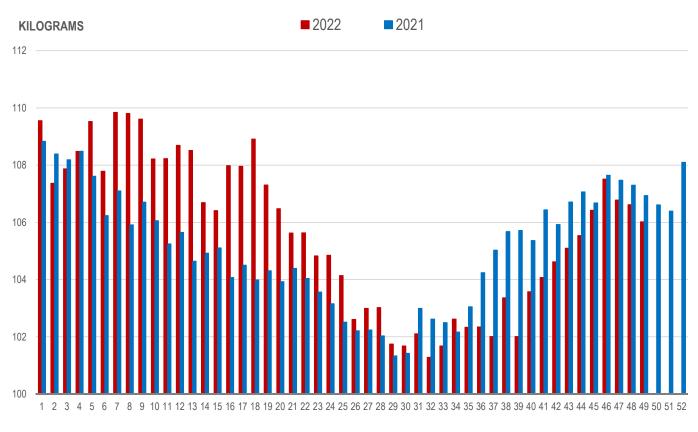

| Week | Week ending date  | 2022   | 2021   | Change from<br>Previous Week | Change from<br>Previous Year |
|------|-------------------|--------|--------|------------------------------|------------------------------|
| 46   | 2022-11-18        | 107.51 | 107.65 | 1.0%                         | -0.1%                        |
| 47   | 2022-11-25        | 106.77 | 107.47 | -0.7%                        | -0.7%                        |
| 48   | 2022-12-02        | 106.62 | 107.30 | -0.1%                        | -0.6%                        |
| 49   | 2022-12-09        | 106.02 | 106.94 | -0.6%                        | -0.9%                        |
|      | Four week average | 106.73 | 107.34 | -                            | -0.6%                        |

#### AVERAGE WEIGHT OF HOGS PROCESSED BY MAJOR PROCESSORS WEEKLY

WEEK

Source: Manitoba major processors