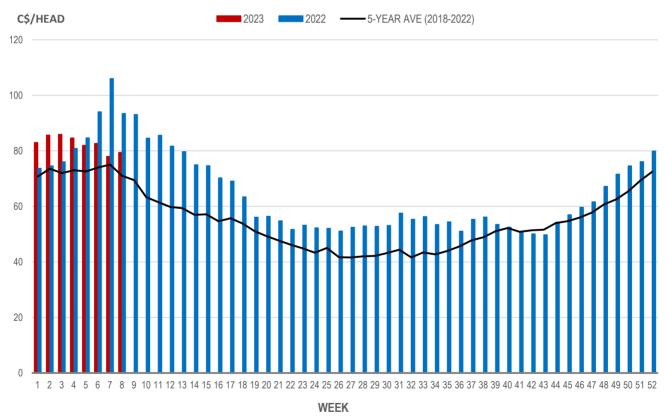

## Weaning Pigs (U.S. Total Composite Weighted Average Price per Head)

|                         | Formula and Cash<br>Low, US\$/Head | Formula and Cash<br>High, US\$/Head | Wtd Avg Price,<br>US\$/Head | Wtd Avg Price,<br>C\$/Head |
|-------------------------|------------------------------------|-------------------------------------|-----------------------------|----------------------------|
| Early Weaned (10-12 lb) | 44.00                              | 72.00                               | 58.30                       | 79.42                      |
| Feeder Pigs (40 lb)     | 80.00                              | 88.00                               | 86.38                       | 117.67                     |

Source: USDA, AMS

# EARLY WEANED PIGS (U.S. TOTAL COMPOSITE WEIGHTED AVERAGE PRICE PER HEAD) WEEKLY

Source: USDA, AMS