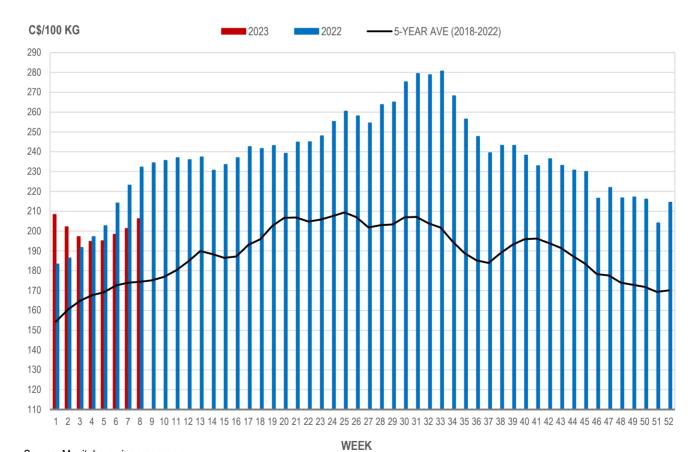

## All In Weights C\$/100 kg

| Week | Week ending date  | 2023   | 2022   | Change from<br>Previous Week | Change from<br>Previous Year |
|------|-------------------|--------|--------|------------------------------|------------------------------|
| 5    | 2023-02-03        | 205.10 | 211.53 | 0.2%                         | -3.0%                        |
| 6    | 2023-02-10        | 208.40 | 224.76 | 1.6%                         | -7.3%                        |
| 7    | 2023-02-17        | 212.61 | 234.24 | 2.0%                         | -9.2%                        |
| 8    | 2023-02-24        | 216.21 | 243.09 | 1.7%                         | -11.1%                       |
|      | Four week average | 210.58 | 228.40 | -                            | -7.8%                        |

Source: Manitoba major processors.

Index 100, C\$/100 kg

| Week | Week ending date  | 2023   | 2022   | Change from<br>Previous Week | Change from<br>Previous Year |
|------|-------------------|--------|--------|------------------------------|------------------------------|
| 5    | 2023-02-03        | 195.03 | 202.69 | 0.1%                         | -3.8%                        |
| 6    | 2023-02-10        | 198.30 | 214.15 | 1.7%                         | -7.4%                        |
| 7    | 2023-02-17        | 201.27 | 223.20 | 1.5%                         | -9.8%                        |
| 8    | 2023-02-24        | 206.21 | 232.25 | 2.5%                         | -11.2%                       |
|      | Four week average | 200.20 | 218.07 | -                            | -8.2%                        |

#### MANITOBA WEIGHTED AVERAGE INDEX 100 HOG PRICES WEEKLY

Source: Manitoba major processors