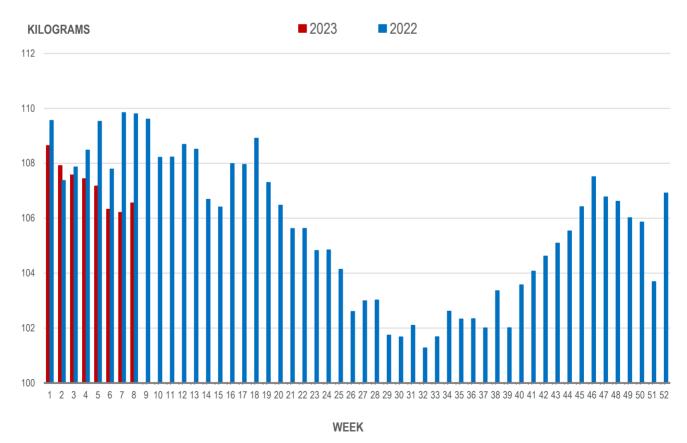

## Average Weight of Hogs Processed by Major Processors, Kg

| Week | Week ending date  | 2023   | 2022   | Change from<br>Previous Week | Change from<br>Previous Year |
|------|-------------------|--------|--------|------------------------------|------------------------------|
| 5    | 2023-02-03        | 107.17 | 109.52 | -0.3%                        | -2.2%                        |
| 6    | 2023-02-10        | 106.33 | 107.79 | -0.8%                        | -1.4%                        |
| 7    | 2023-02-17        | 106.21 | 109.84 | -0.1%                        | -3.3%                        |
| 8    | 2023-02-24        | 106.56 | 109.80 | 0.3%                         | -3.0%                        |
|      | Four week average | 106.57 | 109.24 | -                            | -2.4%                        |

Source: Manitoba major processors.

#### AVERAGE WEIGHT OF HOGS PROCESSED BY MAJOR PROCESSORS WEEKLY

Source: Manitoba major processors