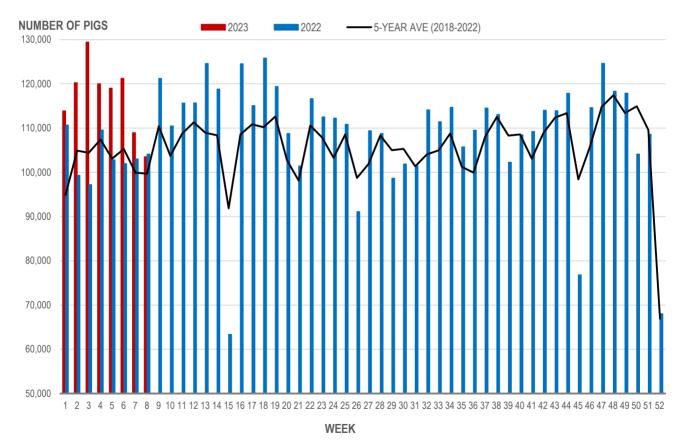

## **Number of Pigs Processed by Major Processors**

| Week | Week ending date  | 2023    | 2022    | Change from<br>Previous Week | Change from<br>Previous Year |
|------|-------------------|---------|---------|------------------------------|------------------------------|
| 5    | 2023-02-03        | 119,042 | 102,826 | -0.8%                        | 15.8%                        |
| 6    | 2023-02-10        | 121,230 | 101,975 | 1.8%                         | 18.9%                        |
| 7    | 2023-02-17        | 108,963 | 103,028 | -10.1%                       | 5.8%                         |
| 8    | 2023-02-24        | 103,505 | 104,139 | -5.0%                        | -0.6%                        |
|      | Four week average | 113,185 | 102,992 | -                            | 9.9%                         |

Source: Manitoba major processors.

#### NUMBER OF PIGS PROCESSED BY MAJOR PROCESSORS WEEKLY

Source: Manitoba major processors