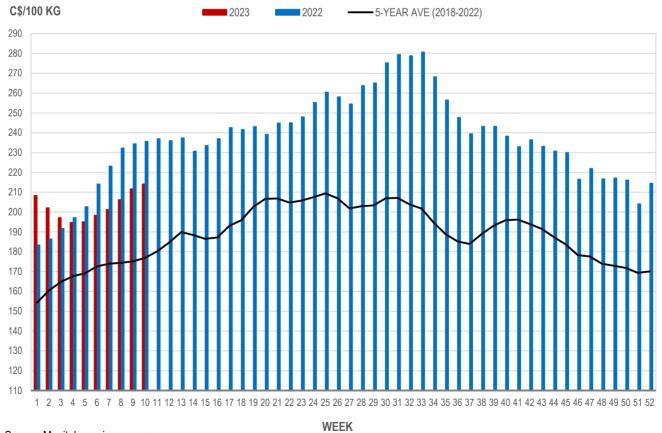

#### All In Weights C\$/100 kg

| Week | Week ending date  | 2023   | 2022   | Change from<br>Previous Week | Change from<br>Previous Year |
|------|-------------------|--------|--------|------------------------------|------------------------------|
| 7    | 2023-02-17        | 212.61 | 234.24 | 2.0%                         | -9.2%                        |
| 8    | 2023-02-24        | 216.21 | 243.09 | 1.7%                         | -11.1%                       |
| 9    | 2023-03-03        | 222.09 | 245.26 | 2.7%                         | -9.4%                        |
| 10   | 2023-03-10        | 224.96 | 247.40 | 1.3%                         | -9.1%                        |
|      | Four week average | 218.97 | 242.50 | -                            | -9.7%                        |

## Index 100, C\$/100 kg

| Week | Week ending date  | 2023   | 2022   | Change from<br>Previous Week | Change from<br>Previous Year |
|------|-------------------|--------|--------|------------------------------|------------------------------|
| 7    | 2023-02-17        | 201.27 | 223.20 | 1.5%                         | -9.8%                        |
| 8    | 2023-02-24        | 206.21 | 232.25 | 2.5%                         | -11.2%                       |
| 9    | 2023-03-03        | 211.67 | 234.44 | 2.6%                         | -9.7%                        |
| 10   | 2023-03-10        | 214.10 | 235.62 | 1.2%                         | -9.1%                        |
|      | Four week average | 208.31 | 231.38 | -                            | -10.0%                       |