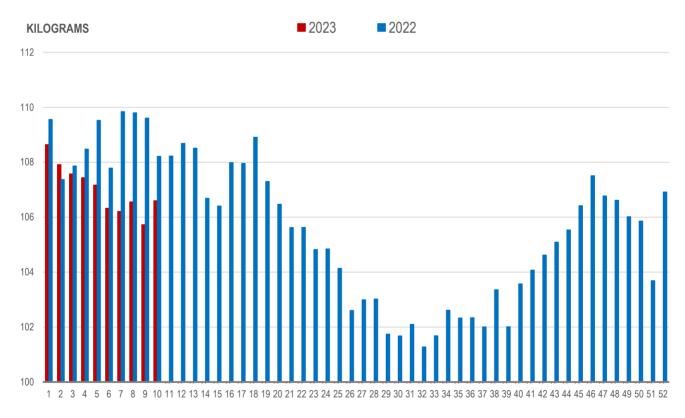

#### NUMBER OF PIGS PROCESSED BY MAJOR PROCESSORS WEEKLY

Source: Manitoba major processors

| Week ending date  | 2023                                                 | 2022                                                                          | Change from<br>Previous Week                                                                                                    | Change from<br>Previous Year                                                                                                                                                                                     |
|-------------------|------------------------------------------------------|-------------------------------------------------------------------------------|---------------------------------------------------------------------------------------------------------------------------------|------------------------------------------------------------------------------------------------------------------------------------------------------------------------------------------------------------------|
| 2023-02-17        | 106.21                                               | 109.84                                                                        | -0.1%                                                                                                                           | -3.3%                                                                                                                                                                                                            |
| 2023-02-24        | 106.56                                               | 109.80                                                                        | 0.3%                                                                                                                            | -3.0%                                                                                                                                                                                                            |
| 2023-03-03        | 105.73                                               | 109.61                                                                        | -0.8%                                                                                                                           | -3.5%                                                                                                                                                                                                            |
| 2023-03-10        | 106.60                                               | 108.22                                                                        | 0.8%                                                                                                                            | -1.5%                                                                                                                                                                                                            |
| Four week average | 106.27                                               | 109.37                                                                        | -                                                                                                                               | -2.8%                                                                                                                                                                                                            |
|                   | 2023-02-17<br>2023-02-24<br>2023-03-03<br>2023-03-10 | 2023-02-17 106.21   2023-02-24 106.56   2023-03-03 105.73   2023-03-10 106.60 | 2023-02-17   106.21   109.84     2023-02-24   106.56   109.80     2023-03-03   105.73   109.61     2023-03-10   106.60   108.22 | Week ending date   2023   2022   Previous Week     2023-02-17   106.21   109.84   -0.1%     2023-02-24   106.56   109.80   0.3%     2023-03-03   105.73   109.61   -0.8%     2023-03-10   106.60   108.22   0.8% |

## Average Weight of Hogs Processed by Major Processors, Kg

Source: Manitoba major processors.