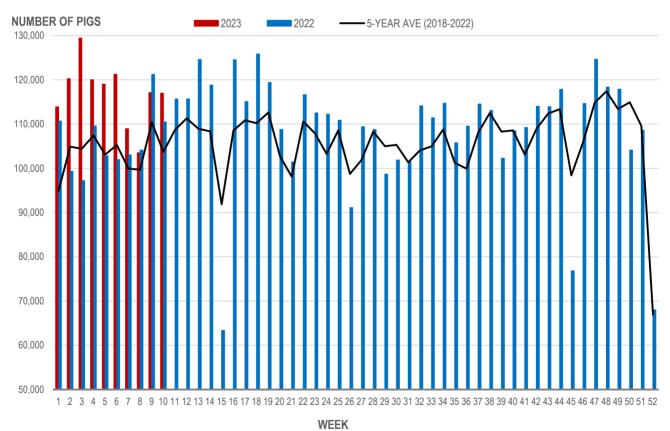

#### MANITOBA WEIGHTED AVERAGE INDEX 100 HOG PRICES WEEKLY

Source: Manitoba major processors

| Week | Week ending date  | 2023    | 2022    | Change from<br>Previous Week | Change from<br>Previous Year |
|------|-------------------|---------|---------|------------------------------|------------------------------|
| 7    | 2023-02-17        | 108,963 | 103,028 | -10.1%                       | 5.8%                         |
| 8    | 2023-02-24        | 103,505 | 104,139 | -5.0%                        | -0.6%                        |
| 9    | 2023-03-03        | 117,124 | 121,228 | 13.2%                        | -3.4%                        |
| 10   | 2023-03-10        | 116,982 | 110,480 | -0.1%                        | 5.9%                         |
|      | Four week average | 111,644 | 109,719 | -                            | 1.8%                         |

## Number of Pigs Processed by Major Processors

Source: Manitoba major processors.