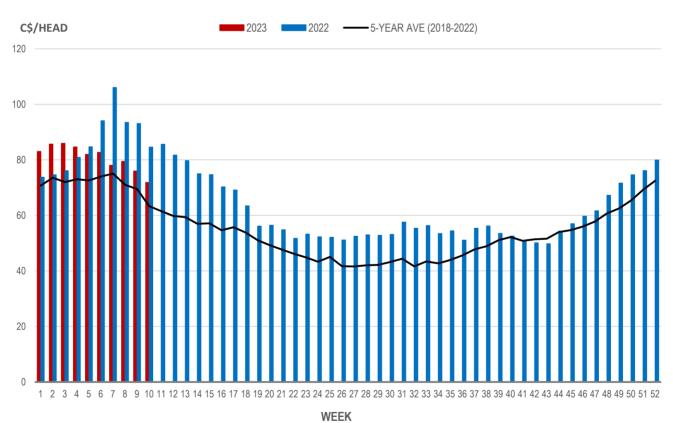

### Weaning Pigs (U.S. Total Composite Weighted Average Price per Head)

|                         | Formula and Cash<br>Low, US\$/Head | Formula and Cash<br>High, US\$/Head | Wtd Avg Price,<br>US\$/Head | Wtd Avg Price,<br>C\$/Head |
|-------------------------|------------------------------------|-------------------------------------|-----------------------------|----------------------------|
| Early Weaned (10-12 lb) | 34.00                              | 59.82                               | 52.04                       | 71.85                      |
| Feeder Pigs (40 lb)     | 83.00                              | 93.00                               | 88.43                       | 122.10                     |
| Source: USDA, AMS       |                                    |                                     |                             |                            |