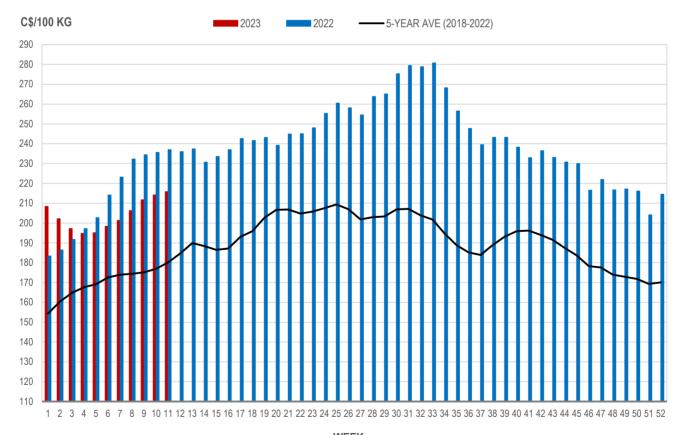

## All In Weights C\$/100 kg

| Week | Week ending date  | 2023   | 2022   | Change from<br>Previous Week | Change from<br>Previous Year |
|------|-------------------|--------|--------|------------------------------|------------------------------|
| 8    | 2023-02-24        | 216.21 | 243.09 | 1.7%                         | -11.1%                       |
| 9    | 2023-03-03        | 222.09 | 245.26 | 2.7%                         | -9.4%                        |
| 10   | 2023-03-10        | 224.96 | 247.40 | 1.3%                         | -9.1%                        |
| 11   | 2023-03-17        | 226.55 | 248.21 | 0.7%                         | -8.7%                        |
|      | Four week average | 222.45 | 245.99 | -                            | -9.6%                        |

Source: Manitoba major processors.

Index 100, C\$/100 kg

| Week | Week ending date  | 2023   | 2022   | Change from<br>Previous Week | Change from<br>Previous Year |
|------|-------------------|--------|--------|------------------------------|------------------------------|
| 8    | 2023-02-24        | 206.21 | 232.25 | 2.5%                         | -11.2%                       |
| 9    | 2023-03-03        | 211.67 | 234.44 | 2.6%                         | -9.7%                        |
| 10   | 2023-03-10        | 214.10 | 235.62 | 1.2%                         | -9.1%                        |
| 11   | 2023-03-17        | 215.78 | 236.95 | 0.8%                         | -8.9%                        |
|      | Four week average | 211.94 | 234.81 | -                            | -9.7%                        |

#### MANITOBA WEIGHTED AVERAGE INDEX 100 HOG PRICES WEEKLY

Source: Manitoba major processors