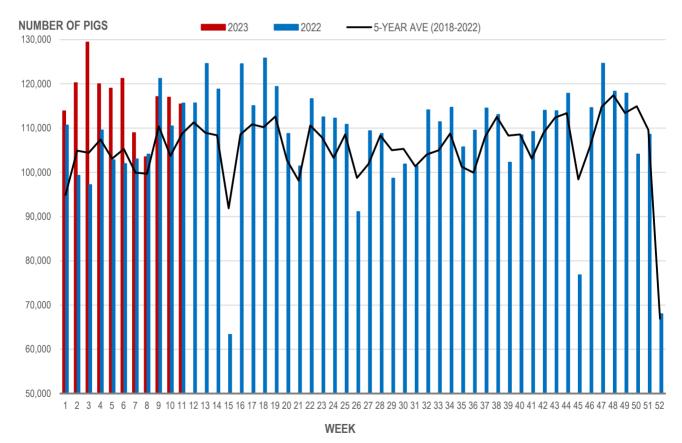

# **Number of Pigs Processed by Major Processors**

| Week | Week ending date  | 2023    | 2022    | Change from<br>Previous Week | Change from<br>Previous Year |
|------|-------------------|---------|---------|------------------------------|------------------------------|
| 8    | 2023-02-24        | 103,505 | 104,139 | -5.0%                        | -0.6%                        |
| 9    | 2023-03-03        | 117,124 | 121,228 | 13.2%                        | -3.4%                        |
| 10   | 2023-03-10        | 116,982 | 110,480 | -0.1%                        | 5.9%                         |
| 11   | 2023-03-17        | 115,447 | 115,649 | -1.3%                        | -0.2%                        |
|      | Four week average | 113,265 | 112,874 | -                            | 0.3%                         |

#### NUMBER OF PIGS PROCESSED BY MAJOR PROCESSORS WEEKLY

Source: Manitoba major processors