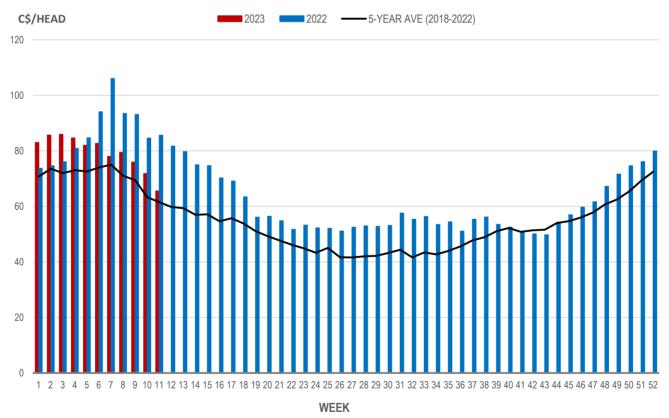

## Weaning Pigs (U.S. Total Composite Weighted Average Price per Head)

|                         | Formula and Cash<br>Low, US\$/Head | Formula and Cash<br>High, US\$/Head | Wtd Avg Price,<br>US\$/Head | Wtd Avg Price,<br>C\$/Head |
|-------------------------|------------------------------------|-------------------------------------|-----------------------------|----------------------------|
| Early Weaned (10-12 lb) | 30.00                              | 58.00                               | 47.74                       | 65.57                      |
| Feeder Pigs (40 lb)     | 87.00                              | 90.00                               | 88.55                       | 121.61                     |

# EARLY WEANED PIGS (U.S. TOTAL COMPOSITE WEIGHTED AVERAGE PRICE PER HEAD) WEEKLY

Source: USDA, AMS