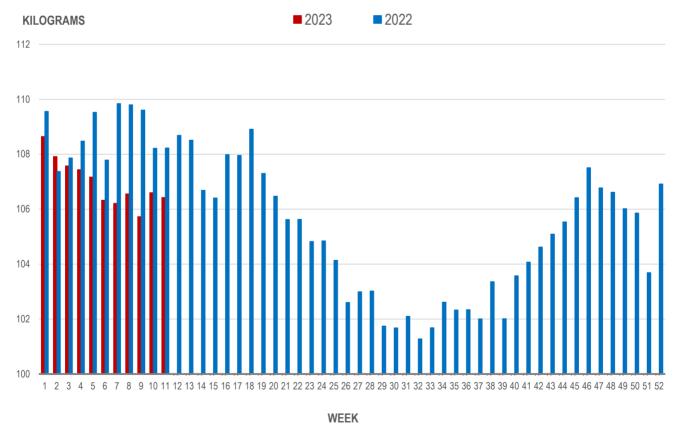

# Average Weight of Hogs Processed by Major Processors, Kg

| Week | Week ending date  | 2023   | 2022   | Change from<br>Previous Week | Change from<br>Previous Year |
|------|-------------------|--------|--------|------------------------------|------------------------------|
| 8    | 2023-02-24        | 106.56 | 109.80 | 0.3%                         | -3.0%                        |
| 9    | 2023-03-03        | 105.73 | 109.61 | -0.8%                        | -3.5%                        |
| 10   | 2023-03-10        | 106.60 | 108.22 | 0.8%                         | -1.5%                        |
| 11   | 2023-03-17        | 106.42 | 108.23 | -0.2%                        | -1.7%                        |
|      | Four week average | 106.33 | 108.96 | -                            | -2.4%                        |

#### AVERAGE WEIGHT OF HOGS PROCESSED BY MAJOR PROCESSORS WEEKLY

Source: Manitoba major processors