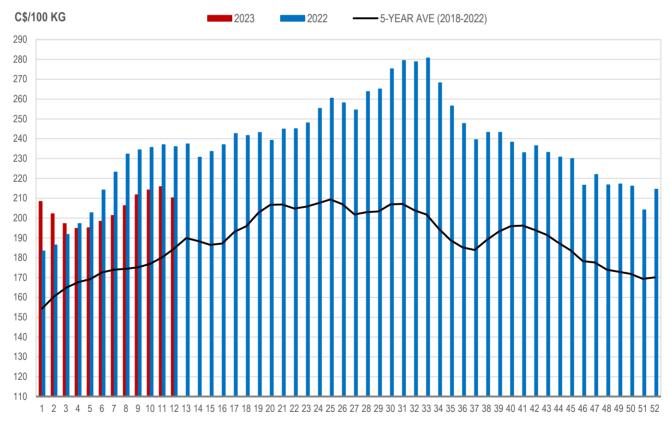

## All In Weights C\$/100 kg

| Week | Week ending date  | 2023   | 2022   | Change from<br>Previous Week | Change from<br>Previous Year |
|------|-------------------|--------|--------|------------------------------|------------------------------|
| 9    | 2023-03-03        | 222.09 | 245.26 | 2.7%                         | -9.4%                        |
| 10   | 2023-03-10        | 224.96 | 247.40 | 1.3%                         | -9.1%                        |
| 11   | 2023-03-17        | 226.55 | 248.21 | 0.7%                         | -8.7%                        |
| 12   | 2023-03-24        | 220.07 | 247.97 | -2.9%                        | -11.2%                       |
|      | Four week average | 223.42 | 247.21 | -                            | -9.6%                        |

Source: Manitoba major processors.

Index 100, C\$/100 kg

| Week | Week ending date  | 2023   | 2022   | Change from<br>Previous Week | Change from<br>Previous Year |
|------|-------------------|--------|--------|------------------------------|------------------------------|
| 9    | 2023-03-03        | 211.67 | 234.44 | 2.6%                         | -9.7%                        |
| 10   | 2023-03-10        | 214.10 | 235.62 | 1.2%                         | -9.1%                        |
| 11   | 2023-03-17        | 215.78 | 236.95 | 0.8%                         | -8.9%                        |
| 12   | 2023-03-24        | 210.16 | 236.00 | -2.6%                        | -10.9%                       |
|      | Four week average | 212.93 | 235.75 | -                            | -9.7%                        |

Source: Manitoba major processors.

#### MANITOBA WEIGHTED AVERAGE INDEX 100 HOG PRICES WEEKLY

Source: Manitoba major processors