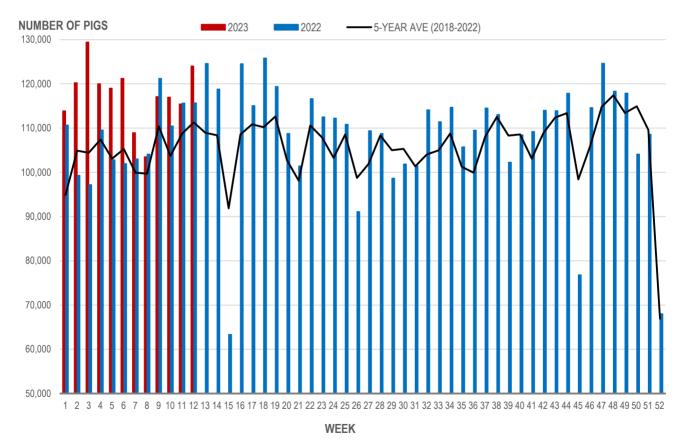

## **Number of Pigs Processed by Major Processors**

| Week | Week ending date  | 2023    | 2022    | Change from<br>Previous Week | Change from<br>Previous Year |
|------|-------------------|---------|---------|------------------------------|------------------------------|
| 9    | 2023-03-03        | 117,124 | 121,228 | 13.2%                        | -3.4%                        |
| 10   | 2023-03-10        | 116,982 | 110,480 | -0.1%                        | 5.9%                         |
| 11   | 2023-03-17        | 115,447 | 115,649 | -1.3%                        | -0.2%                        |
| 12   | 2023-03-24        | 124,046 | 115,705 | 7.4%                         | 7.2%                         |
|      | Four week average | 118,400 | 115,766 | -                            | 2.3%                         |

Source: Manitoba major processors.

#### NUMBER OF PIGS PROCESSED BY MAJOR PROCESSORS WEEKLY

Source: Manitoba major processors