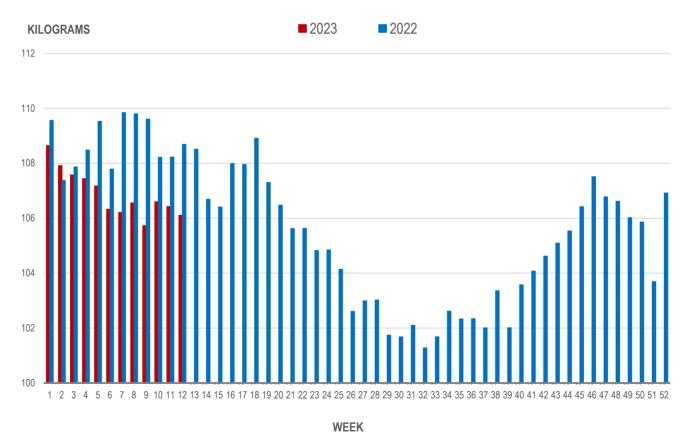

## Average Weight of Hogs Processed by Major Processors, Kg

| Week | Week ending date  | 2023   | 2022   | Change from<br>Previous Week | Change from<br>Previous Year |
|------|-------------------|--------|--------|------------------------------|------------------------------|
| 9    | 2023-03-03        | 105.73 | 109.61 | -0.8%                        | -3.5%                        |
| 10   | 2023-03-10        | 106.60 | 108.22 | 0.8%                         | -1.5%                        |
| 11   | 2023-03-17        | 106.42 | 108.23 | -0.2%                        | -1.7%                        |
| 12   | 2023-03-24        | 106.11 | 108.69 | -0.3%                        | -2.4%                        |
|      | Four week average | 106.21 | 108.69 | -                            | -2.3%                        |

Source: Manitoba major processors.

#### AVERAGE WEIGHT OF HOGS PROCESSED BY MAJOR PROCESSORS WEEKLY

Source: Manitoba major processors