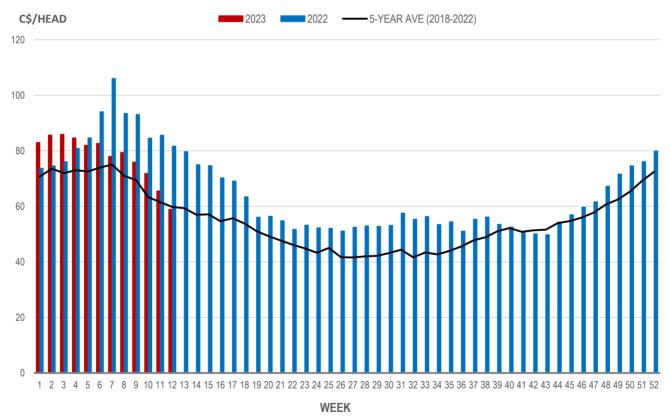

## Weaning Pigs (U.S. Total Composite Weighted Average Price per Head)

|                         | Formula and Cash<br>Low, US\$/Head | Formula and Cash<br>High, US\$/Head | Wtd Avg Price,<br>US\$/Head | Wtd Avg Price,<br>C\$/Head |
|-------------------------|------------------------------------|-------------------------------------|-----------------------------|----------------------------|
| Early Weaned (10-12 lb) | 20.00                              | 56.00                               | 42.84                       | 58.96                      |
| Feeder Pigs (40 lb)     | 74.00                              | 88.00                               | 85.89                       | 118.21                     |

Source: USDA, AMS

# EARLY WEANED PIGS (U.S. TOTAL COMPOSITE WEIGHTED AVERAGE PRICE PER HEAD) WEEKLY

Source: USDA, AMS