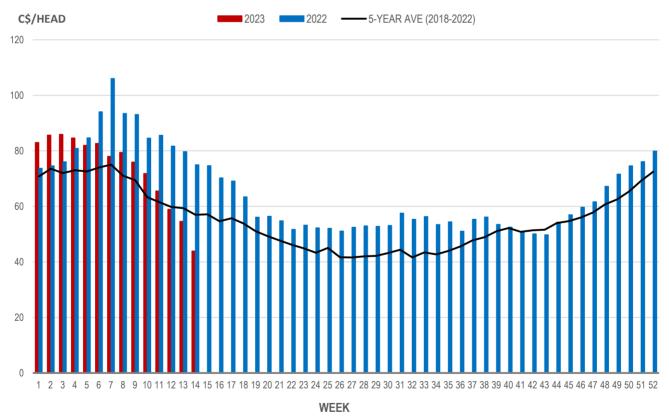

## Weaning Pigs (U.S. Total Composite Weighted Average Price per Head)

|                         | Formula and Cash<br>Low, US\$/Head | Formula and Cash<br>High, US\$/Head | Wtd Avg Price,<br>US\$/Head | Wtd Avg Price,<br>C\$/Head |
|-------------------------|------------------------------------|-------------------------------------|-----------------------------|----------------------------|
| Early Weaned (10-12 lb) | 19.00                              | 50.70                               | 32.59                       | 43.92                      |
| Feeder Pigs (40 lb)     | 65.00                              | 82.00                               | 72.50                       | 97.72                      |

# EARLY WEANED PIGS (U.S. TOTAL COMPOSITE WEIGHTED AVERAGE PRICE PER HEAD) WEEKLY

Source: USDA, AMS