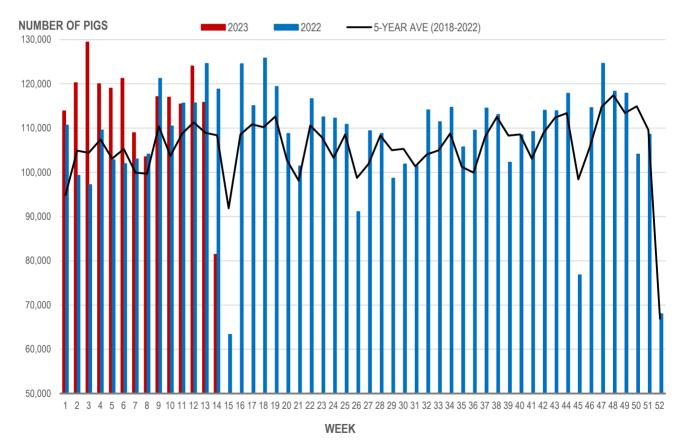

## **Number of Pigs Processed by Major Processors**

| Week | Week ending date  | 2023    | 2022    | Change from<br>Previous Week | Change from<br>Previous Year |
|------|-------------------|---------|---------|------------------------------|------------------------------|
| 11   | 2023-03-17        | 115,447 | 115,649 | -1.3%                        | -0.2%                        |
| 12   | 2023-03-24        | 124,046 | 115,705 | 7.4%                         | 7.2%                         |
| 13   | 2023-03-31        | 115,836 | 124,626 | -6.6%                        | -7.1%                        |
| 14   | 2023-04-07        | 81,454  | 118,822 | -29.7%                       | -31.4%                       |
|      | Four week average | 109,196 | 118,701 | -                            | -8.0%                        |

#### NUMBER OF PIGS PROCESSED BY MAJOR PROCESSORS WEEKLY

Source: Manitoba major processors