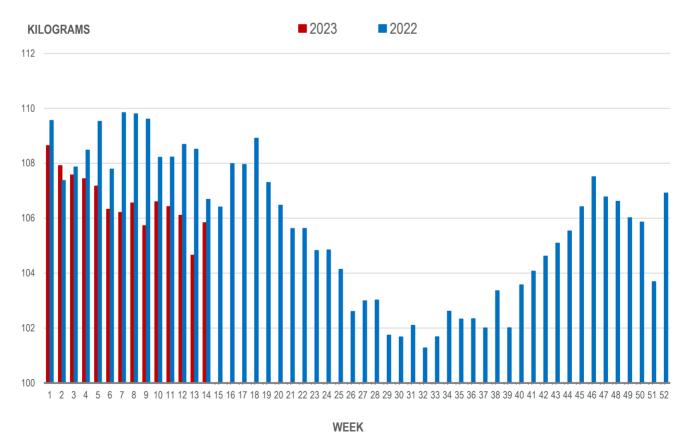

## Average Weight of Hogs Processed by Major Processors, Kg

| Week | Week ending date  | 2023   | 2022   | Change from<br>Previous Week | Change from<br>Previous Year |
|------|-------------------|--------|--------|------------------------------|------------------------------|
| 11   | 2023-03-17        | 106.42 | 108.23 | -0.2%                        | -1.7%                        |
| 12   | 2023-03-24        | 106.11 | 108.69 | -0.3%                        | -2.4%                        |
| 13   | 2023-03-31        | 104.65 | 108.51 | -1.4%                        | -3.6%                        |
| 14   | 2023-04-07        | 105.84 | 106.69 | 1.1%                         | -0.8%                        |
|      | Four week average | 105.75 | 108.03 | -                            | -2.1%                        |

#### AVERAGE WEIGHT OF HOGS PROCESSED BY MAJOR PROCESSORS WEEKLY

Source: Manitoba major processors