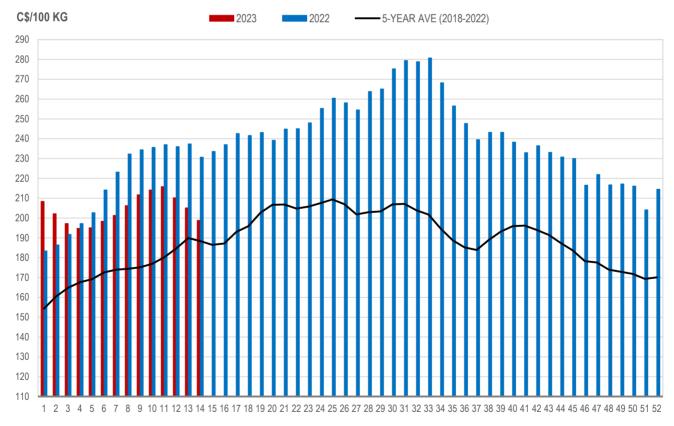

## All In Weights C\$/100 kg

| <br>Week | Week ending date  | 2023   | 2022   | Change from<br>Previous Week | Change from<br>Previous Year |
|----------|-------------------|--------|--------|------------------------------|------------------------------|
| 11       | 2023-03-17        | 226.55 | 248.21 | 0.7%                         | -8.7%                        |
| 12       | 2023-03-24        | 220.07 | 247.97 | -2.9%                        | -11.2%                       |
| 13       | 2023-03-31        | 214.93 | 248.59 | -2.3%                        | -13.5%                       |
| 14       | 2023-04-07        | 209.30 | 242.16 | -2.6%                        | -13.6%                       |
|          | Four week average | 217.71 | 246.73 | -                            | -11.8%                       |

Source: Manitoba major processors.

Index 100, C\$/100 kg

| Week | Week ending date  | 2023   | 2022   | Change from<br>Previous Week | Change from<br>Previous Year |
|------|-------------------|--------|--------|------------------------------|------------------------------|
| 11   | 2023-03-17        | 215.78 | 236.95 | 0.8%                         | -8.9%                        |
| 12   | 2023-03-24        | 210.16 | 236.00 | -2.6%                        | -10.9%                       |
| 13   | 2023-03-31        | 205.08 | 237.34 | -2.4%                        | -13.6%                       |
| 14   | 2023-04-07        | 198.78 | 230.66 | -3.1%                        | -13.8%                       |
|      | Four week average | 207.45 | 235.24 | -                            | -11.8%                       |

#### MANITOBA WEIGHTED AVERAGE INDEX 100 HOG PRICES WEEKLY

Source: Manitoba major processors