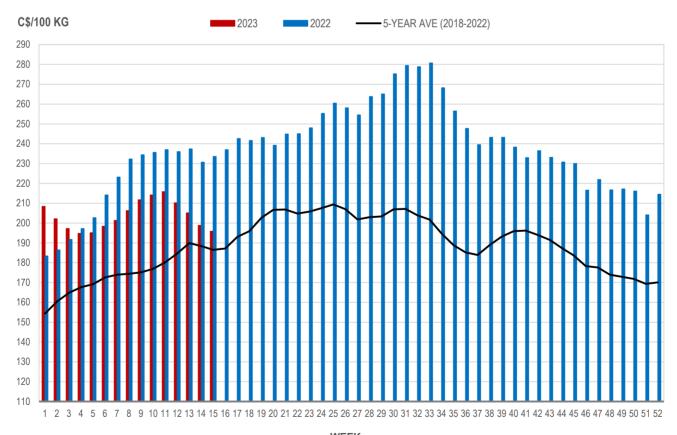

## All In Weights C\$/100 kg

| Week | Week ending date  | 2023   | 2022   | Change from<br>Previous Week | Change from<br>Previous Year |
|------|-------------------|--------|--------|------------------------------|------------------------------|
| 12   | 2023-03-24        | 220.07 | 247.97 | -2.9%                        | -11.2%                       |
| 13   | 2023-03-31        | 214.93 | 248.59 | -2.3%                        | -13.5%                       |
| 14   | 2023-04-07        | 209.30 | 242.16 | -2.6%                        | -13.6%                       |
| 15   | 2023-04-14        | 205.56 | 243.89 | -1.8%                        | -15.7%                       |
|      | Four week average | 212.47 | 245.65 | -                            | -13.5%                       |

Source: Manitoba major processors.

Index 100, C\$/100 kg

| Week | Week ending date  | 2023   | 2022   | Change from<br>Previous Week | Change from<br>Previous Year |
|------|-------------------|--------|--------|------------------------------|------------------------------|
| 12   | 2023-03-24        | 210.16 | 236.00 | -2.6%                        | -10.9%                       |
| 13   | 2023-03-31        | 205.08 | 237.34 | -2.4%                        | -13.6%                       |
| 14   | 2023-04-07        | 198.78 | 230.66 | -3.1%                        | -13.8%                       |
| 15   | 2023-04-14        | 195.80 | 233.55 | -1.5%                        | -16.2%                       |
|      | Four week average | 202.46 | 234.39 | -                            | -13.6%                       |

#### MANITOBA WEIGHTED AVERAGE INDEX 100 HOG PRICES WEEKLY

Source: Manitoba major processors