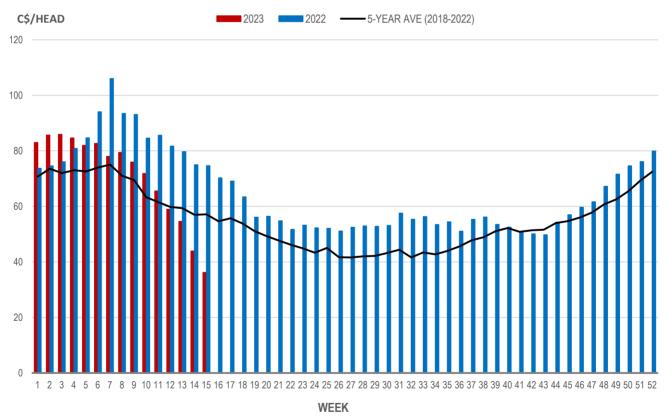

## Weaning Pigs (U.S. Total Composite Weighted Average Price per Head)

|                         | Formula and Cash<br>Low, US\$/Head | Formula and Cash<br>High, US\$/Head | Wtd Avg Price,<br>US\$/Head | Wtd Avg Price,<br>C\$/Head |
|-------------------------|------------------------------------|-------------------------------------|-----------------------------|----------------------------|
| Early Weaned (10-12 lb) | 10.00                              | 47.31                               | 27.10                       | 36.21                      |
| Feeder Pigs (40 lb)     | 53.00                              | 77.00                               | 71.32                       | 95.30                      |

## EARLY WEANED PIGS (U.S. TOTAL COMPOSITE WEIGHTED AVERAGE PRICE PER HEAD) WEEKLY

Source: USDA, AMS