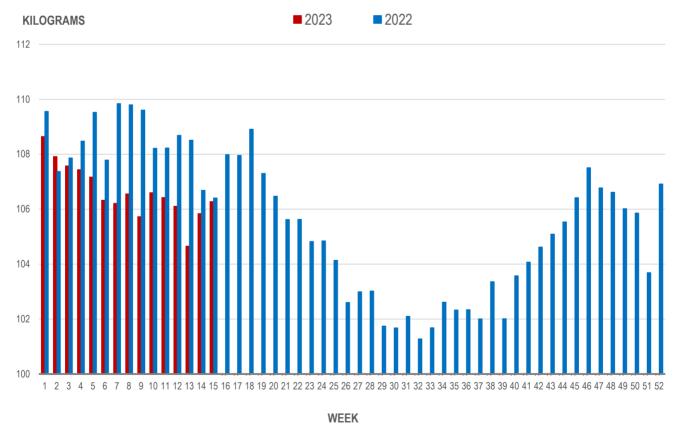

## Average Weight of Hogs Processed by Major Processors, Kg

| Week | Week ending date  | 2023   | 2022   | Change from<br>Previous Week | Change from<br>Previous Year |
|------|-------------------|--------|--------|------------------------------|------------------------------|
| 12   | 2023-03-24        | 106.11 | 108.69 | -0.3%                        | -2.4%                        |
| 13   | 2023-03-31        | 104.65 | 108.51 | -1.4%                        | -3.6%                        |
| 14   | 2023-04-07        | 105.84 | 106.69 | 1.1%                         | -0.8%                        |
| 15   | 2023-04-14        | 106.28 | 106.41 | 0.4%                         | -0.1%                        |
|      | Four week average | 105.72 | 107.57 | -                            | -1.7%                        |

#### AVERAGE WEIGHT OF HOGS PROCESSED BY MAJOR PROCESSORS WEEKLY

Source: Manitoba major processors