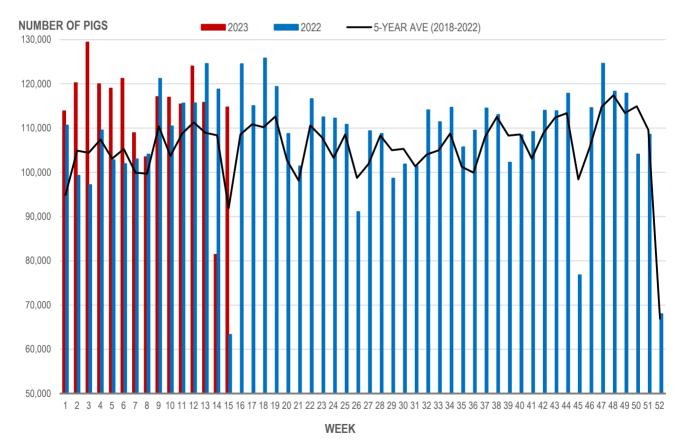

## **Number of Pigs Processed by Major Processors**

| Week | Week ending date  | 2023    | 2022    | Change from<br>Previous Week | Change from<br>Previous Year |
|------|-------------------|---------|---------|------------------------------|------------------------------|
| 12   | 2023-03-24        | 124,046 | 115,705 | 7.4%                         | 7.2%                         |
| 13   | 2023-03-31        | 115,836 | 124,626 | -6.6%                        | -7.1%                        |
| 14   | 2023-04-07        | 81,454  | 118,822 | -29.7%                       | -31.4%                       |
| 15   | 2023-04-14        | 114,766 | 63,362  | 40.9%                        | 81.1%                        |
|      | Four week average | 109,026 | 105,629 | -                            | 3.2%                         |

#### NUMBER OF PIGS PROCESSED BY MAJOR PROCESSORS WEEKLY

Source: Manitoba major processors