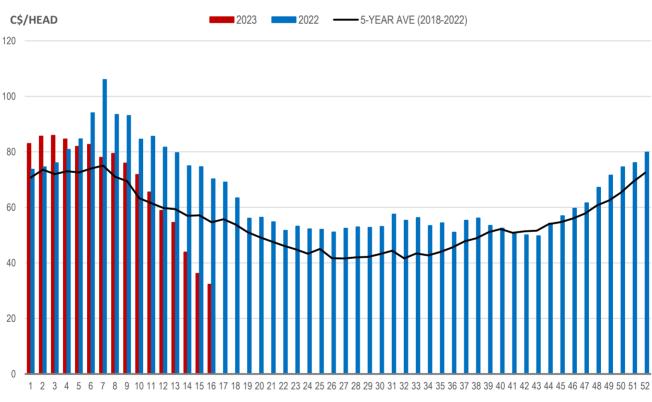

### Weaning Pigs (U.S. Total Composite Weighted Average Price per Head)

|                         | Formula and Cash<br>Low, US\$/Head | Formula and Cash<br>High, US\$/Head | Wtd Avg Price,<br>US\$/Head | Wtd Avg Price,<br>C\$/Head |
|-------------------------|------------------------------------|-------------------------------------|-----------------------------|----------------------------|
| Early Weaned (10-12 lb) | 7.00                               | 50.49                               | 23.88                       | 32.33                      |
| Feeder Pigs (40 lb)     | 42.00                              | 74.00                               | 60.11                       | 81.38                      |
| Source: USDA, AMS       |                                    |                                     |                             |                            |

EARLY WEANED PIGS (U.S. TOTAL COMPOSITE WEIGHTED AVERAGE PRICE PER HEAD) WEEKLY

WEEK

Source: USDA, AMS

**Contact us** 

Go to manitoba.ca/agriculture and click on Markets and Statistics Email us at industryintelligence@gov.mb.ca Follow us on Twitter @MBGovAg