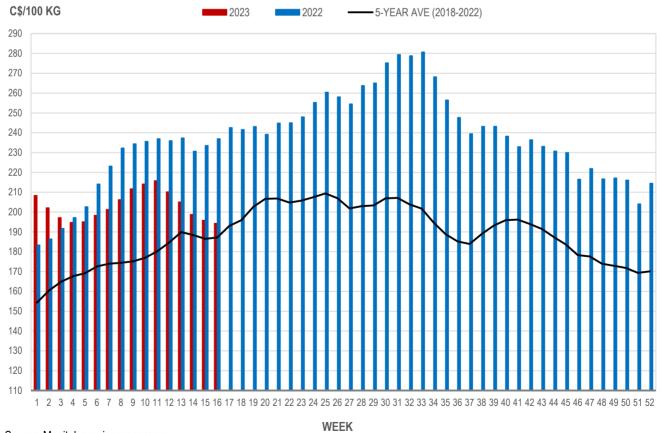

#### All In Weights C\$/100 kg

| Week | Week ending date  | 2023   | 2022   | Change from<br>Previous Week | Change from<br>Previous Year |
|------|-------------------|--------|--------|------------------------------|------------------------------|
| 13   | 2023-03-31        | 214.93 | 248.59 | -2.3%                        | -13.5%                       |
| 14   | 2023-04-07        | 209.30 | 242.16 | -2.6%                        | -13.6%                       |
| 15   | 2023-04-14        | 205.56 | 243.89 | -1.8%                        | -15.7%                       |
| 16   | 2023-04-21        | 203.79 | 248.95 | -0.9%                        | -18.1%                       |
|      | Four week average | 208.40 | 245.90 | -                            | -15.3%                       |

## Index 100, C\$/100 kg

| Week | Week ending date  | 2023   | 2022   | Change from<br>Previous Week | Change from<br>Previous Year |
|------|-------------------|--------|--------|------------------------------|------------------------------|
| 13   | 2023-03-31        | 205.08 | 237.34 | -2.4%                        | -13.6%                       |
| 14   | 2023-04-07        | 198.78 | 230.66 | -3.1%                        | -13.8%                       |
| 15   | 2023-04-14        | 195.80 | 233.55 | -1.5%                        | -16.2%                       |
| 16   | 2023-04-21        | 194.34 | 237.01 | -0.7%                        | -18.0%                       |
|      | Four week average | 198.50 | 234.64 | -                            | -15.4%                       |

#### MANITOBA WEIGHTED AVERAGE INDEX 100 HOG PRICES WEEKLY

Source: Manitoba major processors

| Week | Week ending date  | 2023    | 2022    | Change from<br>Previous Week | Change from<br>Previous Year |
|------|-------------------|---------|---------|------------------------------|------------------------------|
| 13   | 2023-03-31        | 115,836 | 124,626 | -6.6%                        | -7.1%                        |
| 14   | 2023-04-07        | 81,454  | 118,822 | -29.7%                       | -31.4%                       |
| 15   | 2023-04-14        | 114,766 | 63,362  | 40.9%                        | 81.1%                        |
| 16   | 2023-04-21        | 113,440 | 124,527 | -1.2%                        | -8.9%                        |
|      | Four week average | 106,374 | 107,834 | -                            | -1.4%                        |