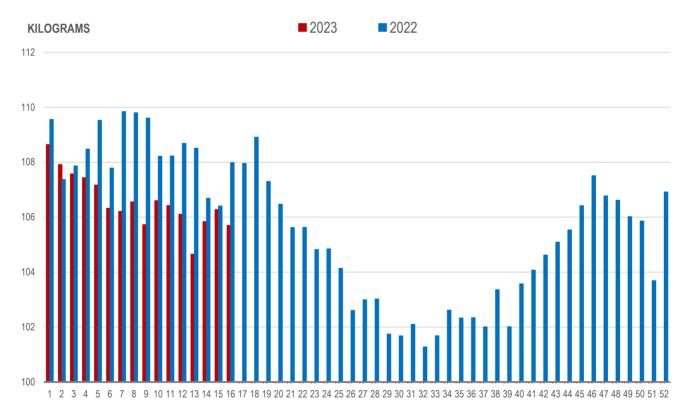

## Average Weight of Hogs Processed by Major Processors, Kg

Source: Manitoba major processors.

#### AVERAGE WEIGHT OF HOGS PROCESSED BY MAJOR PROCESSORS WEEKLY

WEEK

Source: Manitoba major processors