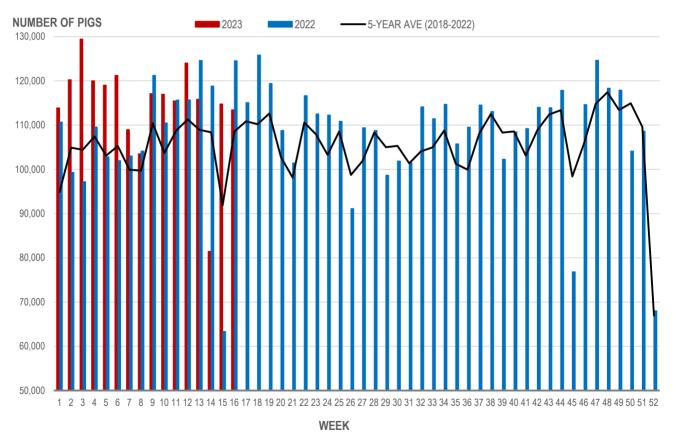

## Number of Pigs Processed by Major Processors

Source: Manitoba major processors.

#### NUMBER OF PIGS PROCESSED BY MAJOR PROCESSORS WEEKLY

Source: Manitoba major processors

| Week ending date  | 2023                                                 | 2022                                                                          | Change from<br>Previous Week                                                                              | Change from<br>Previous Year                                                                                                                                               |
|-------------------|------------------------------------------------------|-------------------------------------------------------------------------------|-----------------------------------------------------------------------------------------------------------|----------------------------------------------------------------------------------------------------------------------------------------------------------------------------|
| 2023-03-31        | 104.65                                               | 108.51                                                                        | -1.4%                                                                                                     | -3.6%                                                                                                                                                                      |
| 2023-04-07        | 105.84                                               | 106.69                                                                        | 1.1%                                                                                                      | -0.8%                                                                                                                                                                      |
| 2023-04-14        | 106.28                                               | 106.41                                                                        | 0.4%                                                                                                      | -0.1%                                                                                                                                                                      |
| 2023-04-21        | 105.70                                               | 107.98                                                                        | -0.5%                                                                                                     | -2.1%                                                                                                                                                                      |
| Four week average | 105.62                                               | 107.40                                                                        | -                                                                                                         | -1.6%                                                                                                                                                                      |
|                   | 2023-03-31<br>2023-04-07<br>2023-04-14<br>2023-04-21 | 2023-03-31 104.65   2023-04-07 105.84   2023-04-14 106.28   2023-04-21 105.70 | 2023-03-31 104.65 108.51   2023-04-07 105.84 106.69   2023-04-14 106.28 106.41   2023-04-21 105.70 107.98 | Week ending date 2023 2022 Previous Week   2023-03-31 104.65 108.51 -1.4%   2023-04-07 105.84 106.69 1.1%   2023-04-14 106.28 106.41 0.4%   2023-04-21 105.70 107.98 -0.5% |