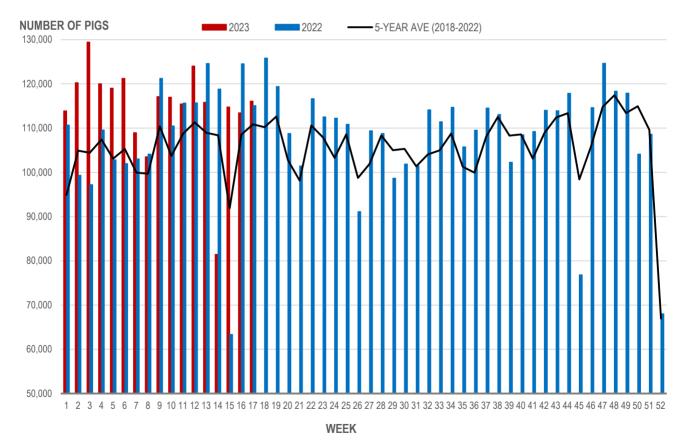

## **Number of Pigs Processed by Major Processors**

| Week | Week ending date  | 2023    | 2022    | Change from<br>Previous Week | Change from<br>Previous Year |
|------|-------------------|---------|---------|------------------------------|------------------------------|
| 14   | 2023-04-07        | 81,454  | 118,822 | -29.7%                       | -31.4%                       |
| 15   | 2023-04-14        | 114,766 | 63,362  | 40.9%                        | 81.1%                        |
| 16   | 2023-04-21        | 113,440 | 124,527 | -1.2%                        | -8.9%                        |
| 17   | 2023-04-28        | 116,110 | 115,087 | 2.4%                         | 0.9%                         |
|      | Four week average | 106,443 | 105,450 | -                            | 0.9%                         |

Source: Manitoba major processors.

#### NUMBER OF PIGS PROCESSED BY MAJOR PROCESSORS WEEKLY

Source: Manitoba major processors