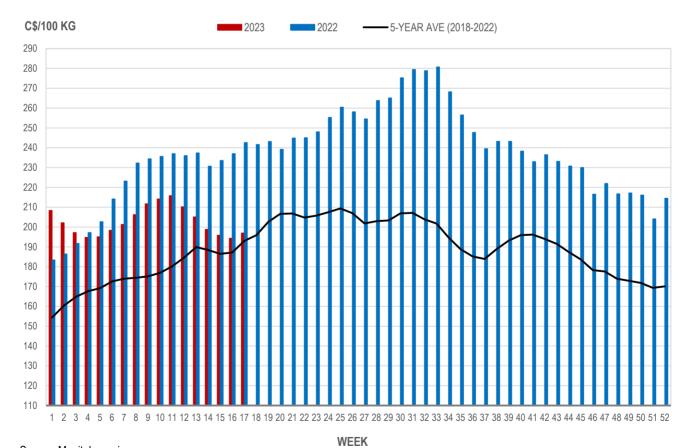

Click to view the interactive hog dashboards for current and historical charts.

Manitoba Weighted Average Carcass Prices (including premiums and discounts)

## All In Weights C\$/100 kg

| Week   | Week ending date  | 2023   | 2022   | Change from<br>Previous Week | Change from<br>Previous Year |
|--------|-------------------|--------|--------|------------------------------|------------------------------|
| <br>14 | 2023-04-07        | 209.30 | 242.16 | -2.6%                        | -13.6%                       |
| 15     | 2023-04-14        | 205.56 | 243.89 | -1.8%                        | -15.7%                       |
| 16     | 2023-04-21        | 203.79 | 248.95 | -0.9%                        | -18.1%                       |
| 17     | 2023-04-28        | 206.95 | 254.61 | 1.5%                         | -18.7%                       |
|        | Four week average | 206.40 | 247.40 | -                            | -16.6%                       |

Source: Manitoba major processors.

Index 100, C\$/100 kg

| Week | Week ending date  | 2023   | 2022   | Change from<br>Previous Week | Change from<br>Previous Year |
|------|-------------------|--------|--------|------------------------------|------------------------------|
| 14   | 2023-04-07        | 198.78 | 230.66 | -3.1%                        | -13.8%                       |
| 15   | 2023-04-14        | 195.80 | 233.55 | -1.5%                        | -16.2%                       |
| 16   | 2023-04-21        | 194.34 | 237.01 | -0.7%                        | -18.0%                       |
| 17   | 2023-04-28        | 196.97 | 242.64 | 1.4%                         | -18.8%                       |
|      | Four week average | 196.47 | 235.96 | -                            | -16.7%                       |

#### MANITOBA WEIGHTED AVERAGE INDEX 100 HOG PRICES WEEKLY

Source: Manitoba major processors