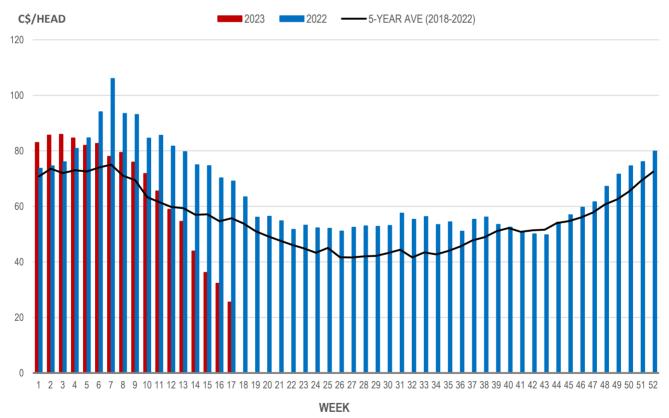

## Weaning Pigs (U.S. Total Composite Weighted Average Price per Head)

|                         | Formula and Cash<br>Low, US\$/Head | Formula and Cash<br>High, US\$/Head | Wtd Avg Price,<br>US\$/Head | Wtd Avg Price,<br>C\$/Head |
|-------------------------|------------------------------------|-------------------------------------|-----------------------------|----------------------------|
| Early Weaned (10-12 lb) | 3.00                               | 50.35                               | 18.80                       | 25.53                      |
| Feeder Pigs (40 lb)     | 36.00                              | 66.00                               | 49.45                       | 67.14                      |

Source: USDA, AMS

# EARLY WEANED PIGS (U.S. TOTAL COMPOSITE WEIGHTED AVERAGE PRICE PER HEAD) WEEKLY

Source: USDA, AMS