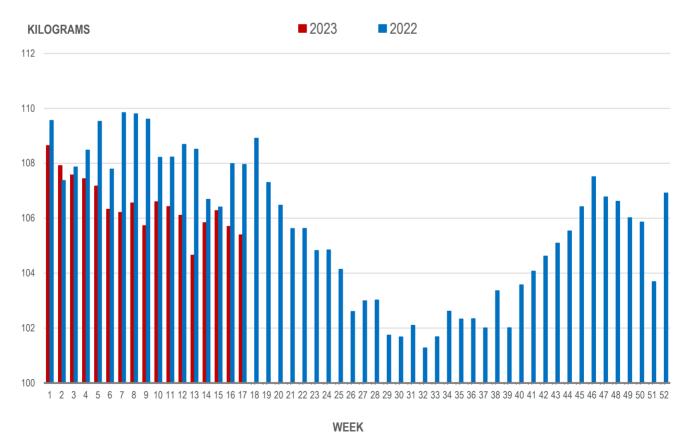

## Average Weight of Hogs Processed by Major Processors, Kg

| Week | Week ending date  | 2023   | 2022   | Change from<br>Previous Week | Change from<br>Previous Year |
|------|-------------------|--------|--------|------------------------------|------------------------------|
| 14   | 2023-04-07        | 105.84 | 106.69 | 1.1%                         | -0.8%                        |
| 15   | 2023-04-14        | 106.28 | 106.41 | 0.4%                         | -0.1%                        |
| 16   | 2023-04-21        | 105.70 | 107.98 | -0.5%                        | -2.1%                        |
| 17   | 2023-04-28        | 105.39 | 107.96 | -0.3%                        | -2.4%                        |
|      | Four week average | 105.80 | 107.26 | -                            | -1.4%                        |

Source: Manitoba major processors.

#### AVERAGE WEIGHT OF HOGS PROCESSED BY MAJOR PROCESSORS WEEKLY

Source: Manitoba major processors