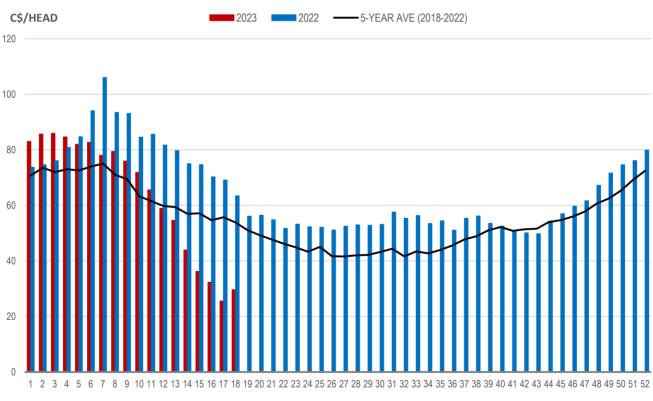

### Weaning Pigs (U.S. Total Composite Weighted Average Price per Head)

|                         | Formula and Cash<br>Low, US\$/Head | Formula and Cash<br>High, US\$/Head | Wtd Avg Price,<br>US\$/Head | Wtd Avg Price,<br>C\$/Head |
|-------------------------|------------------------------------|-------------------------------------|-----------------------------|----------------------------|
| Early Weaned (10-12 lb) | 4.00                               | 50.34                               | 22.05                       | 29.61                      |
| Feeder Pigs (40 lb)     | 45.00                              | 58.00                               | 53.49                       | 71.82                      |
| Source: USDA, AMS       |                                    |                                     |                             |                            |

EARLY WEANED PIGS (U.S. TOTAL COMPOSITE WEIGHTED AVERAGE PRICE PER HEAD) WEEKLY

WEEK

Source: USDA, AMS

**Contact us** 

Go to manitoba.ca/agriculture and click on Markets and Statistics Email us at industryintelligence@gov.mb.ca Follow us on Twitter @MBGovAg