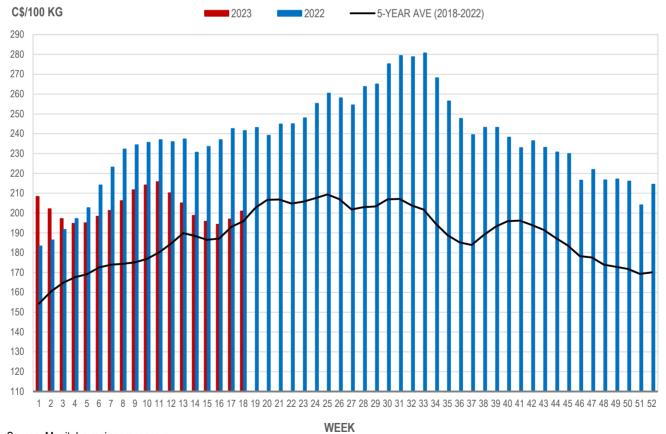

#### All In Weights C\$/100 kg

| Week | Week ending date  | 2023   | 2022   | Change from<br>Previous Week | Change from<br>Previous Year |
|------|-------------------|--------|--------|------------------------------|------------------------------|
| 15   | 2023-04-14        | 205.56 | 243.89 | -1.8%                        | -15.7%                       |
| 16   | 2023-04-21        | 203.79 | 248.95 | -0.9%                        | -18.1%                       |
| 17   | 2023-04-28        | 206.95 | 254.61 | 1.5%                         | -18.7%                       |
| 18   | 2023-05-05        | 211.30 | 252.60 | 2.1%                         | -16.4%                       |
|      | Four week average | 206.90 | 250.01 | -                            | -17.2%                       |

## Index 100, C\$/100 kg

| Week | Week ending date  | 2023   | 2022   | Change from<br>Previous Week | Change from<br>Previous Year |
|------|-------------------|--------|--------|------------------------------|------------------------------|
| 15   | 2023-04-14        | 195.80 | 233.55 | -1.5%                        | -16.2%                       |
| 16   | 2023-04-21        | 194.34 | 237.01 | -0.7%                        | -18.0%                       |
| 17   | 2023-04-28        | 196.97 | 242.64 | 1.4%                         | -18.8%                       |
| 18   | 2023-05-05        | 201.01 | 241.62 | 2.1%                         | -16.8%                       |
|      | Four week average | 197.03 | 238.70 | -                            | -17.5%                       |

#### MANITOBA WEIGHTED AVERAGE INDEX 100 HOG PRICES WEEKLY

Source: Manitoba major processors

| Week | Week ending date  | 2023    | 2022    | Change from<br>Previous Week | Change from<br>Previous Year |
|------|-------------------|---------|---------|------------------------------|------------------------------|
| 15   | 2023-04-14        | 114,766 | 63,362  | 40.9%                        | 81.1%                        |
| 16   | 2023-04-21        | 113,440 | 124,527 | -1.2%                        | -8.9%                        |
| 17   | 2023-04-28        | 116,110 | 115,087 | 2.4%                         | 0.9%                         |
| 18   | 2023-05-05        | 114,799 | 125,833 | -1.1%                        | -8.8%                        |
|      | Four week average | 114,779 | 107,202 | -                            | 7.1%                         |