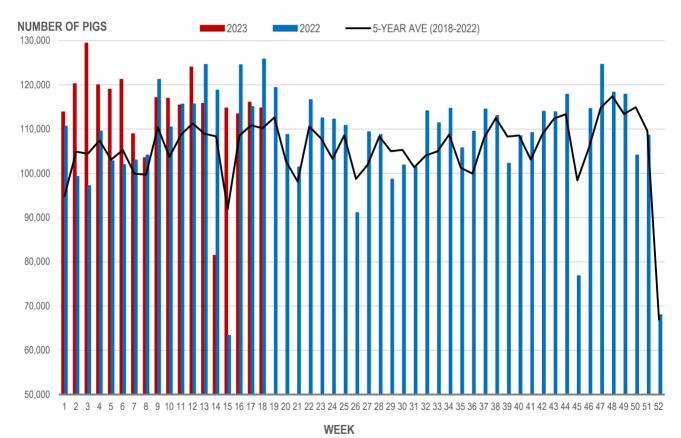

## Number of Pigs Processed by Major Processors

Source: Manitoba major processors.

#### NUMBER OF PIGS PROCESSED BY MAJOR PROCESSORS WEEKLY

Source: Manitoba major processors

| Week | Week ending date  | 2023   | 2022   | Change from<br>Previous Week | Change from<br>Previous Year |
|------|-------------------|--------|--------|------------------------------|------------------------------|
| 15   | 2023-04-14        | 106.28 | 106.41 | 0.4%                         | -0.1%                        |
| 16   | 2023-04-21        | 105.70 | 107.98 | -0.5%                        | -2.1%                        |
| 17   | 2023-04-28        | 105.39 | 107.96 | -0.3%                        | -2.4%                        |
| 18   | 2023-05-05        | 105.29 | 108.91 | -0.1%                        | -3.3%                        |
|      | Four week average | 105.66 | 107.82 | -                            | -2.0%                        |