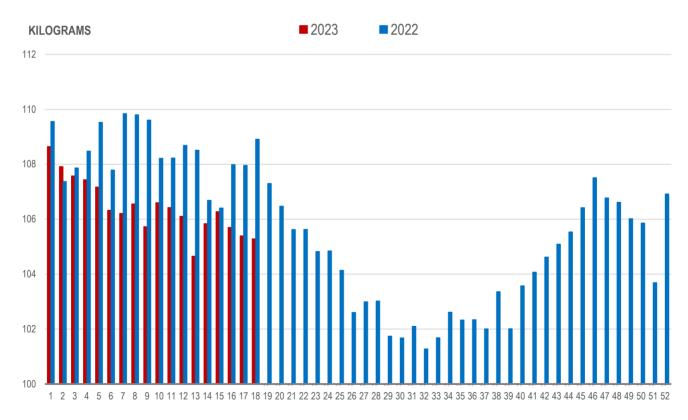

## Average Weight of Hogs Processed by Major Processors, Kg

Source: Manitoba major processors.

#### AVERAGE WEIGHT OF HOGS PROCESSED BY MAJOR PROCESSORS WEEKLY

WEEK

Source: Manitoba major processors