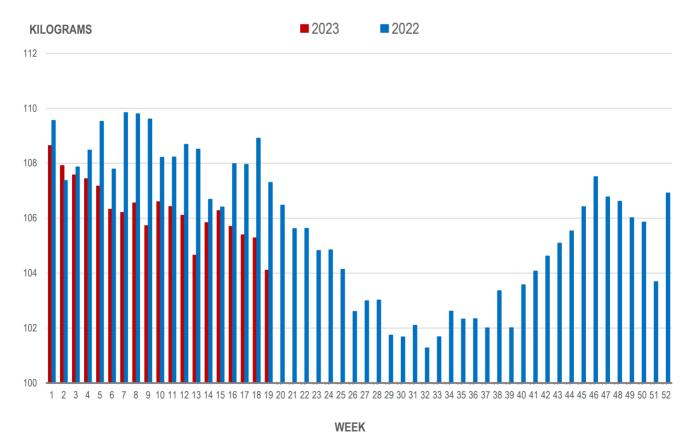

## Average Weight of Hogs Processed by Major Processors, Kg

| Week | Week ending date  | 2023   | 2022   | Change from<br>Previous Week | Change from<br>Previous Year |
|------|-------------------|--------|--------|------------------------------|------------------------------|
| 16   | 2023-04-21        | 105.70 | 107.98 | -0.5%                        | -2.1%                        |
| 17   | 2023-04-28        | 105.39 | 107.96 | -0.3%                        | -2.4%                        |
| 18   | 2023-05-05        | 105.29 | 108.91 | -0.1%                        | -3.3%                        |
| 19   | 2023-05-12        | 104.10 | 107.30 | -1.1%                        | -3.0%                        |
|      | Four week average | 105.12 | 108.04 | -                            | -2.7%                        |

Source: Manitoba major processors.

#### AVERAGE WEIGHT OF HOGS PROCESSED BY MAJOR PROCESSORS WEEKLY

Source: Manitoba major processors