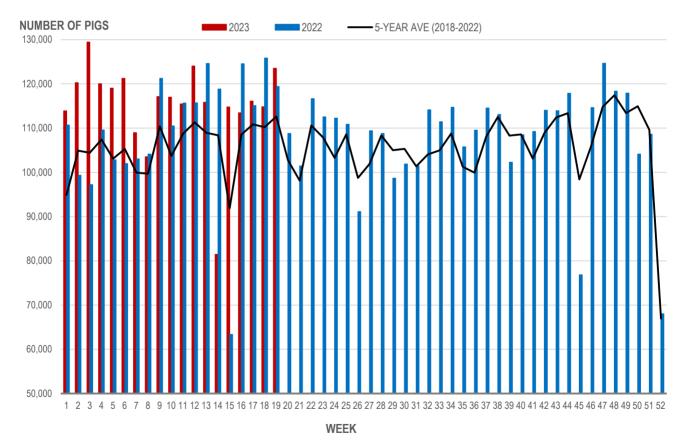

## **Number of Pigs Processed by Major Processors**

| Week | Week ending date  | 2023    | 2022    | Change from<br>Previous Week | Change from<br>Previous Year |
|------|-------------------|---------|---------|------------------------------|------------------------------|
| 16   | 2023-04-21        | 113,440 | 124,527 | -1.2%                        | -8.9%                        |
| 17   | 2023-04-28        | 116,110 | 115,087 | 2.4%                         | 0.9%                         |
| 18   | 2023-05-05        | 114,799 | 125,833 | -1.1%                        | -8.8%                        |
| 19   | 2023-05-12        | 123,524 | 119,405 | 7.6%                         | 3.4%                         |
|      | Four week average | 116,968 | 121,213 | -                            | -3.5%                        |

Source: Manitoba major processors.

#### NUMBER OF PIGS PROCESSED BY MAJOR PROCESSORS WEEKLY

Source: Manitoba major processors