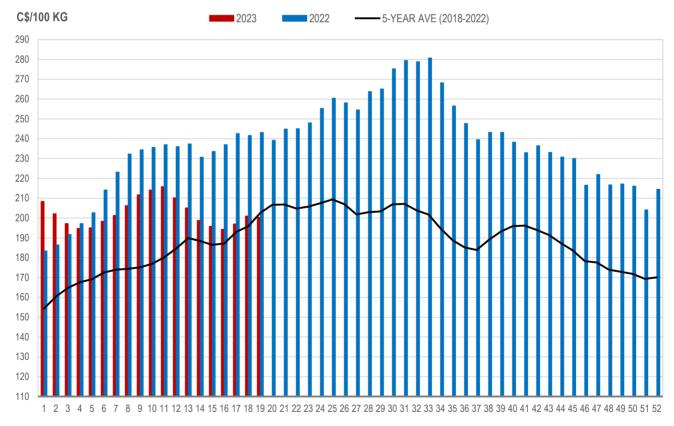

## All In Weights C\$/100 kg

| Week | Week ending date  | 2023   | 2022   | Change from<br>Previous Week | Change from<br>Previous Year |
|------|-------------------|--------|--------|------------------------------|------------------------------|
| 16   | 2023-04-21        | 203.79 | 248.95 | -0.9%                        | -18.1%                       |
| 17   | 2023-04-28        | 206.95 | 254.61 | 1.5%                         | -18.7%                       |
| 18   | 2023-05-05        | 211.30 | 252.60 | 2.1%                         | -16.4%                       |
| 19   | 2023-05-12        | 209.64 | 255.27 | -0.8%                        | -17.9%                       |
|      | Four week average | 207.92 | 252.86 | -                            | -17.8%                       |

Source: Manitoba major processors.

Index 100, C\$/100 kg

| Week | Week ending date  | 2023   | 2022   | Change from<br>Previous Week | Change from<br>Previous Year |
|------|-------------------|--------|--------|------------------------------|------------------------------|
| 16   | 2023-04-21        | 194.34 | 237.01 | -0.7%                        | -18.0%                       |
| 17   | 2023-04-28        | 196.97 | 242.64 | 1.4%                         | -18.8%                       |
| 18   | 2023-05-05        | 201.01 | 241.62 | 2.1%                         | -16.8%                       |
| 19   | 2023-05-12        | 200.41 | 243.17 | -0.3%                        | -17.6%                       |
|      | Four week average | 198.18 | 241.11 | -                            | -17.8%                       |

#### MANITOBA WEIGHTED AVERAGE INDEX 100 HOG PRICES WEEKLY

Source: Manitoba major processors