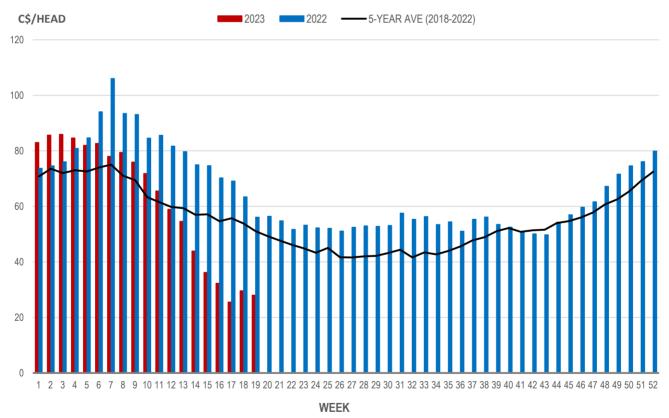

## Weaning Pigs (U.S. Total Composite Weighted Average Price per Head)

|                         | Formula and Cash<br>Low, US\$/Head | Formula and Cash<br>High, US\$/Head | Wtd Avg Price,<br>US\$/Head | Wtd Avg Price,<br>C\$/Head |
|-------------------------|------------------------------------|-------------------------------------|-----------------------------|----------------------------|
| Early Weaned (10-12 lb) | 4.00                               | 50.20                               | 20.70                       | 28.02                      |
| Feeder Pigs (40 lb)     | 36.00                              | 52.00                               | 41.47                       | 56.13                      |

Source: USDA, AMS

# EARLY WEANED PIGS (U.S. TOTAL COMPOSITE WEIGHTED AVERAGE PRICE PER HEAD) WEEKLY

Source: USDA, AMS