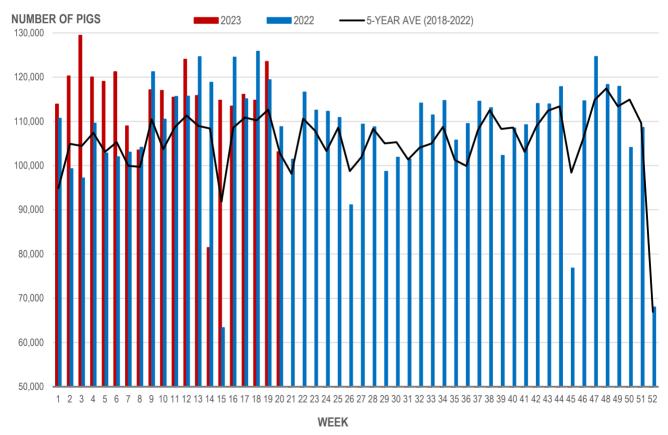

## **Number of Pigs Processed by Major Processors**

| Week | Week ending date  | 2023    | 2022    | Change from<br>Previous Week | Change from<br>Previous Year |
|------|-------------------|---------|---------|------------------------------|------------------------------|
| 17   | 2023-04-28        | 116,110 | 115,087 | 2.4%                         | 0.9%                         |
| 18   | 2023-05-05        | 114,799 | 125,833 | -1.1%                        | -8.8%                        |
| 19   | 2023-05-12        | 123,524 | 119,405 | 7.6%                         | 3.4%                         |
| 20   | 2023-05-19        | 103,123 | 108,796 | -16.5%                       | -5.2%                        |
|      | Four week average | 114,389 | 117,280 | -                            | -2.5%                        |

#### NUMBER OF PIGS PROCESSED BY MAJOR PROCESSORS WEEKLY

Source: Manitoba major processors