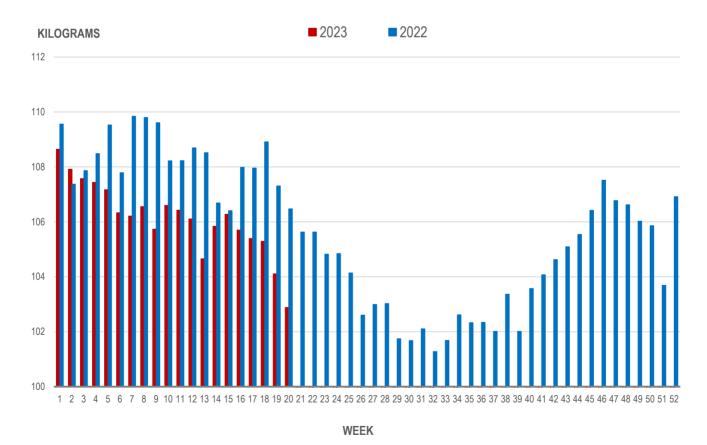

## Average Weight of Hogs Processed by Major Processors, Kg

| Week | Week ending date  | 2023   | 2022   | Change from<br>Previous Week | Change from<br>Previous Year |
|------|-------------------|--------|--------|------------------------------|------------------------------|
| 17   | 2023-04-28        | 105.39 | 107.96 | -0.3%                        | -2.4%                        |
| 18   | 2023-05-05        | 105.29 | 108.91 | -0.1%                        | -3.3%                        |
| 19   | 2023-05-12        | 104.10 | 107.30 | -1.1%                        | -3.0%                        |
| 20   | 2023-05-19        | 102.88 | 106.47 | -1.2%                        | -3.4%                        |
|      | Four week average | 104.42 | 107.66 | -                            | -3.0%                        |

#### AVERAGE WEIGHT OF HOGS PROCESSED BY MAJOR PROCESSORS WEEKLY

Source: Manitoba major processors