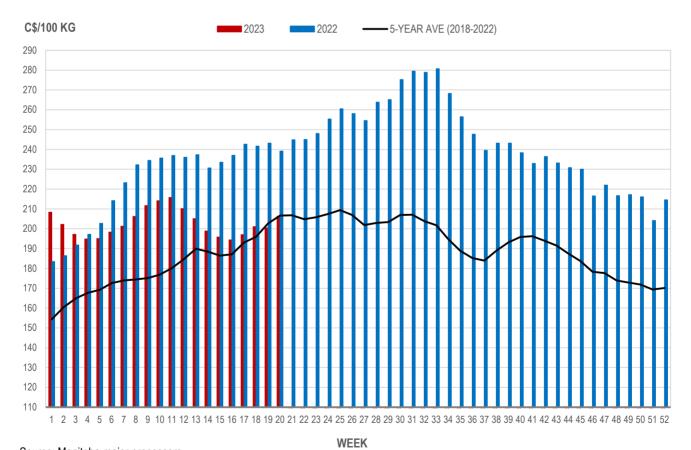

## All In Weights C\$/100 kg

| Week | Week ending date  | 2023   | 2022   | Change from<br>Previous Week | Change from<br>Previous Year |
|------|-------------------|--------|--------|------------------------------|------------------------------|
| 17   | 2023-04-28        | 206.95 | 254.61 | 1.5%                         | -18.7%                       |
| 18   | 2023-05-05        | 211.30 | 252.60 | 2.1%                         | -16.4%                       |
| 19   | 2023-05-12        | 209.64 | 255.27 | -0.8%                        | -17.9%                       |
| 20   | 2023-05-19        | 217.25 | 252.37 | 3.6%                         | -13.9%                       |
|      | Four week average | 211.28 | 253.71 | -                            | -16.7%                       |

Source: Manitoba major processors.

Index 100, C\$/100 kg

| Week   | Week ending date  | 2023   | 2022   | Change from<br>Previous Week | Change from<br>Previous Year |
|--------|-------------------|--------|--------|------------------------------|------------------------------|
| <br>17 | 2023-04-28        | 196.97 | 242.64 | 1.4%                         | -18.8%                       |
| 18     | 2023-05-05        | 201.01 | 241.62 | 2.1%                         | -16.8%                       |
| 19     | 2023-05-12        | 200.41 | 243.17 | -0.3%                        | -17.6%                       |
| 20     | 2023-05-19        | 206.27 | 239.17 | 2.9%                         | -13.8%                       |
|        | Four week average | 201.16 | 241.65 | -                            | -16.8%                       |

#### MANITOBA WEIGHTED AVERAGE INDEX 100 HOG PRICES WEEKLY

Source: Manitoba major processors