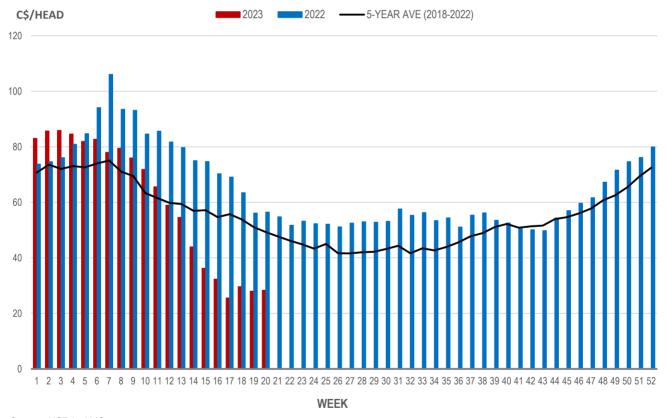

## Weaning Pigs (U.S. Total Composite Weighted Average Price per Head)

|                         | Formula and Cash<br>Low, US\$/Head | Formula and Cash<br>High, US\$/Head | Wtd Avg Price,<br>US\$/Head | Wtd Avg Price,<br>C\$/Head |
|-------------------------|------------------------------------|-------------------------------------|-----------------------------|----------------------------|
| Early Weaned (10-12 lb) | 2.50                               | 50.17                               | 20.96                       | 28.30                      |
| Feeder Pigs (40 lb)     | 34.00                              | 49.00                               | 42.22                       | 57.01                      |

## EARLY WEANED PIGS (U.S. TOTAL COMPOSITE WEIGHTED AVERAGE PRICE PER HEAD) WEEKLY

Source: USDA, AMS