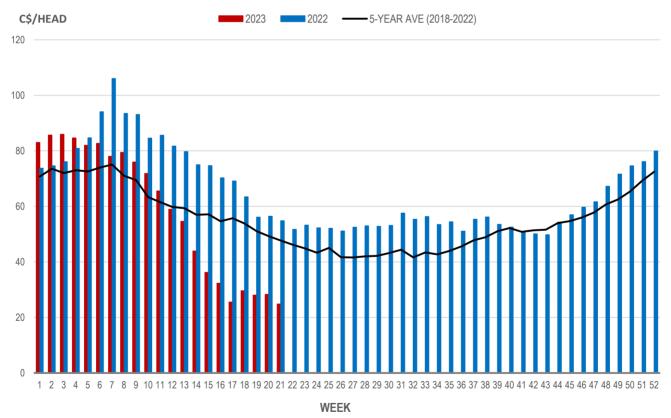

## Weaning Pigs (U.S. Total Composite Weighted Average Price per Head)

|                         | Formula and Cash<br>Low, US\$/Head | Formula and Cash<br>High, US\$/Head | Wtd Avg Price,<br>US\$/Head | Wtd Avg Price,<br>C\$/Head |
|-------------------------|------------------------------------|-------------------------------------|-----------------------------|----------------------------|
| Early Weaned (10-12 lb) | 2.00                               | 50.27                               | 18.22                       | 24.82                      |
| Feeder Pigs (40 lb)     | 40.00                              | 49.00                               | 44.18                       | 60.19                      |

# EARLY WEANED PIGS (U.S. TOTAL COMPOSITE WEIGHTED AVERAGE PRICE PER HEAD) WEEKLY

Source: USDA, AMS