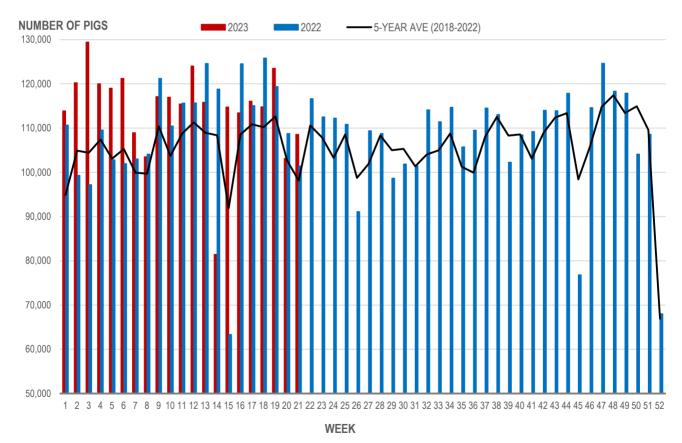

## **Number of Pigs Processed by Major Processors**

| Week | Week ending date  | 2023    | 2022    | Change from<br>Previous Week | Change from<br>Previous Year |
|------|-------------------|---------|---------|------------------------------|------------------------------|
| 18   | 2023-05-05        | 114,799 | 125,833 | -1.1%                        | -8.8%                        |
| 19   | 2023-05-12        | 123,524 | 119,405 | 7.6%                         | 3.4%                         |
| 20   | 2023-05-19        | 103,123 | 108,796 | -16.5%                       | -5.2%                        |
| 21   | 2023-05-26        | 108,566 | 101,451 | 5.3%                         | 7.0%                         |
|      | Four week average | 112,503 | 113,871 | -                            | -1.2%                        |

#### NUMBER OF PIGS PROCESSED BY MAJOR PROCESSORS WEEKLY

Source: Manitoba major processors