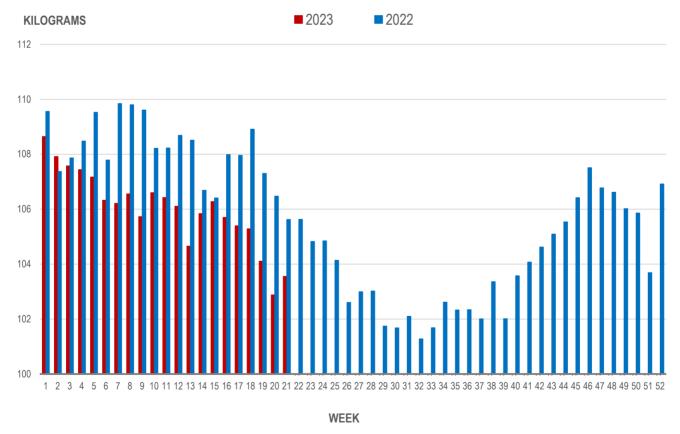

## Average Weight of Hogs Processed by Major Processors, Kg

| Week | Week ending date  | 2023   | 2022   | Change from<br>Previous Week | Change from<br>Previous Year |
|------|-------------------|--------|--------|------------------------------|------------------------------|
| 18   | 2023-05-05        | 105.29 | 108.91 | -0.1%                        | -3.3%                        |
| 19   | 2023-05-12        | 104.10 | 107.30 | -1.1%                        | -3.0%                        |
| 20   | 2023-05-19        | 102.88 | 106.47 | -1.2%                        | -3.4%                        |
| 21   | 2023-05-26        | 103.55 | 105.62 | 0.7%                         | -2.0%                        |
|      | Four week average | 103.96 | 107.08 | -                            | -2.9%                        |

#### AVERAGE WEIGHT OF HOGS PROCESSED BY MAJOR PROCESSORS WEEKLY

Source: Manitoba major processors