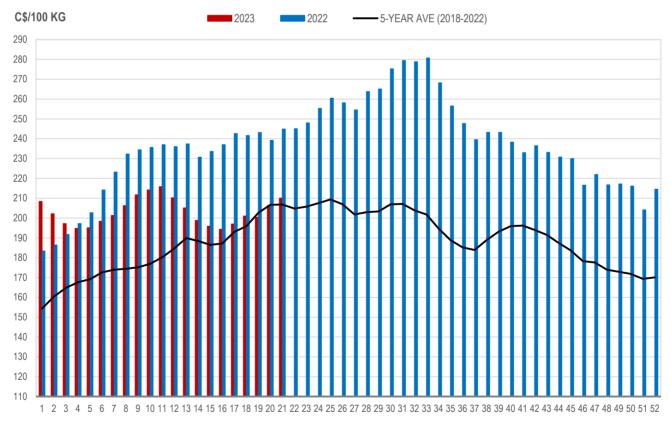

## All In Weights C\$/100 kg

| Week   | Week ending date  | 2023   | 2022   | Change from<br>Previous Week | Change from<br>Previous Year |
|--------|-------------------|--------|--------|------------------------------|------------------------------|
| <br>18 | 2023-05-05        | 211.30 | 252.60 | 2.1%                         | -16.4%                       |
| 19     | 2023-05-12        | 209.64 | 255.27 | -0.8%                        | -17.9%                       |
| 20     | 2023-05-19        | 217.25 | 252.37 | 3.6%                         | -13.9%                       |
| 21     | 2023-05-26        | 218.57 | 256.18 | 0.6%                         | -14.7%                       |
|        | Four week average | 214.19 | 254.10 | -                            | -15.7%                       |

Source: Manitoba major processors.

Index 100, C\$/100 kg

| Week | Week ending date  | 2023   | 2022   | Change from<br>Previous Week | Change from<br>Previous Year |
|------|-------------------|--------|--------|------------------------------|------------------------------|
| 18   | 2023-05-05        | 201.01 | 241.62 | 2.1%                         | -16.8%                       |
| 19   | 2023-05-12        | 200.41 | 243.17 | -0.3%                        | -17.6%                       |
| 20   | 2023-05-19        | 206.27 | 239.17 | 2.9%                         | -13.8%                       |
| 21   | 2023-05-26        | 210.05 | 244.85 | 1.8%                         | -14.2%                       |
|      | Four week average | 204.43 | 242.20 | -                            | -15.6%                       |

#### MANITOBA WEIGHTED AVERAGE INDEX 100 HOG PRICES WEEKLY

Source: Manitoba major processors