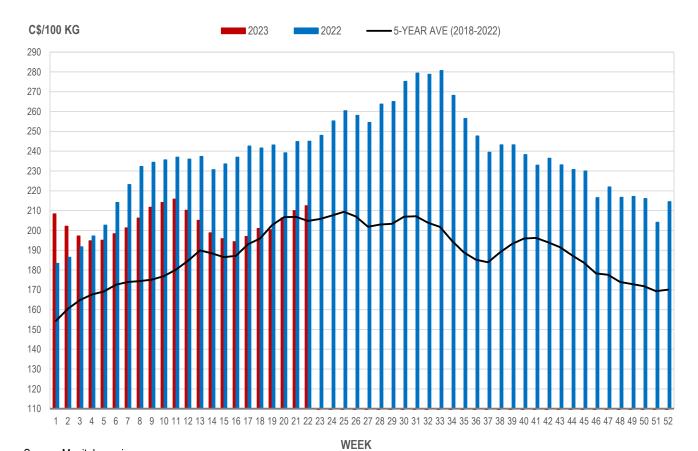

### All In Weights C\$/100 kg

| Wee | k Week ending date | 2023   | 2022   | Change from<br>Previous Week | Change from<br>Previous Year |
|-----|--------------------|--------|--------|------------------------------|------------------------------|
| 19  | 2023-05-12         | 209.64 | 255.27 | -0.8%                        | -17.9%                       |
| 20  | 2023-05-19         | 217.25 | 252.37 | 3.6%                         | -13.9%                       |
| 21  | 2023-05-26         | 218.57 | 256.18 | 0.6%                         | -14.7%                       |
| 22  | 2023-06-02         | 223.04 | 257.42 | 2.0%                         | -13.4%                       |
|     | Four week average  | 217.12 | 255.31 | -                            | -15.0%                       |

Source: Manitoba major processors.

Index 100, C\$/100 kg

| Week | Week ending date  | 2023   | 2022   | Change from<br>Previous Week | Change from<br>Previous Year |
|------|-------------------|--------|--------|------------------------------|------------------------------|
| 19   | 2023-05-12        | 200.41 | 243.17 | -0.3%                        | -17.6%                       |
| 20   | 2023-05-19        | 206.27 | 239.17 | 2.9%                         | -13.8%                       |
| 21   | 2023-05-26        | 210.05 | 244.85 | 1.8%                         | -14.2%                       |
| 22   | 2023-06-02        | 212.43 | 245.00 | 1.1%                         | -13.3%                       |
|      | Four week average | 207.29 | 243.05 | -                            | -14.7%                       |

#### MANITOBA WEIGHTED AVERAGE INDEX 100 HOG PRICES WEEKLY

Source: Manitoba major processors