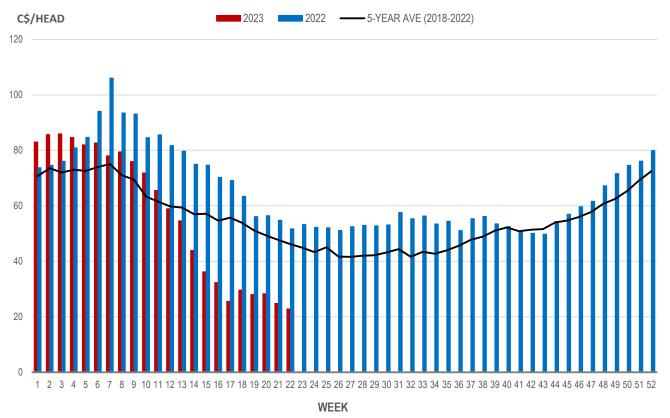

## Weaning Pigs (U.S. Total Composite Weighted Average Price per Head)

|                         | Formula and Cash<br>Low, US\$/Head | Formula and Cash<br>High, US\$/Head | Wtd Avg Price,<br>US\$/Head | Wtd Avg Price,<br>C\$/Head |
|-------------------------|------------------------------------|-------------------------------------|-----------------------------|----------------------------|
| Early Weaned (10-12 lb) | 3.50                               | 50.27                               | 16.98                       | 22.81                      |
| Feeder Pigs (40 lb)     | 35.00                              | 47.00                               | 41.20                       | 55.35                      |

## EARLY WEANED PIGS (U.S. TOTAL COMPOSITE WEIGHTED AVERAGE PRICE PER HEAD) WEEKLY

Source: USDA, AMS