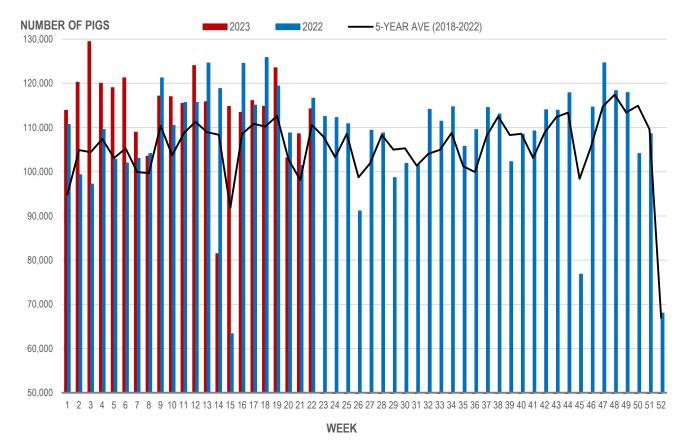

## **Number of Pigs Processed by Major Processors**

| W | eek | Week ending date  | 2023    | 2022    | Change from<br>Previous Week | Change from<br>Previous Year |
|---|-----|-------------------|---------|---------|------------------------------|------------------------------|
|   | 19  | 2023-05-12        | 123,524 | 119,405 | 7.6%                         | 3.4%                         |
| 2 | 20  | 2023-05-19        | 103,123 | 108,796 | -16.5%                       | -5.2%                        |
| 2 | 21  | 2023-05-26        | 108,566 | 101,451 | 5.3%                         | 7.0%                         |
| 4 | 22  | 2023-06-02        | 114,224 | 116,635 | 5.2%                         | -2.1%                        |
|   |     | Four week average | 112,359 | 111,572 | -                            | 0.7%                         |

#### NUMBER OF PIGS PROCESSED BY MAJOR PROCESSORS WEEKLY

Source: Manitoba major processors