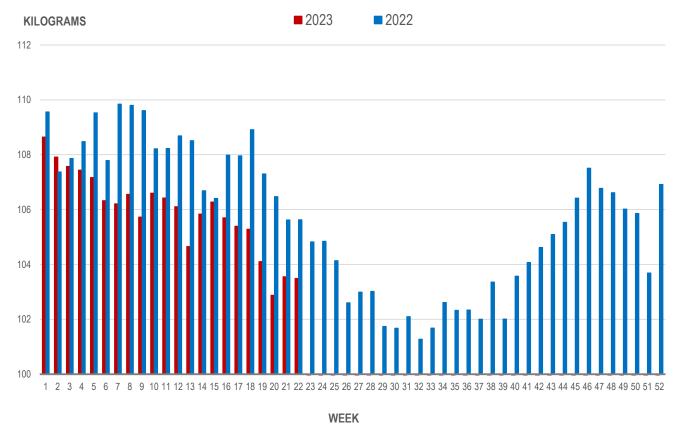

## Average Weight of Hogs Processed by Major Processors, Kg

| Week | Week ending date  | 2023   | 2022   | Change from<br>Previous Week | Change from<br>Previous Year |
|------|-------------------|--------|--------|------------------------------|------------------------------|
| 19   | 2023-05-12        | 104.10 | 107.30 | -1.1%                        | -3.0%                        |
| 20   | 2023-05-19        | 102.88 | 106.47 | -1.2%                        | -3.4%                        |
| 21   | 2023-05-26        | 103.55 | 105.62 | 0.7%                         | -2.0%                        |
| 22   | 2023-06-02        | 103.49 | 105.63 | -0.1%                        | -2.0%                        |
|      | Four week average | 103.51 | 106.26 | -                            | -2.6%                        |

#### AVERAGE WEIGHT OF HOGS PROCESSED BY MAJOR PROCESSORS WEEKLY

Source: Manitoba major processors