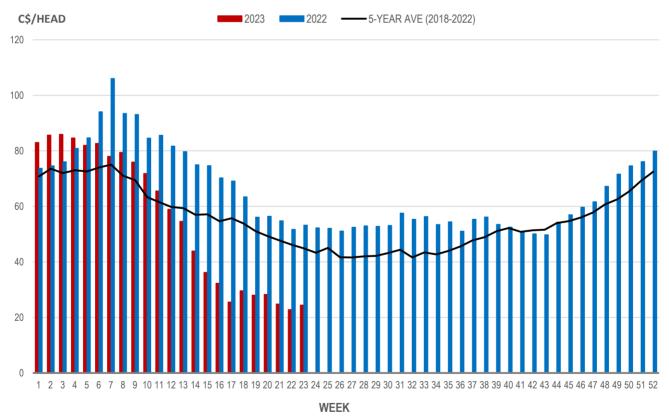

## Weaning Pigs (U.S. Total Composite Weighted Average Price per Head)

|                         | Formula and Cash<br>Low, US\$/Head | Formula and Cash<br>High, US\$/Head | Wtd Avg Price,<br>US\$/Head | Wtd Avg Price,<br>C\$/Head |
|-------------------------|------------------------------------|-------------------------------------|-----------------------------|----------------------------|
| Early Weaned (10-12 lb) | 4.00                               | 50.17                               | 18.32                       | 24.44                      |
| Feeder Pigs (40 lb)     | 29.00                              | 46.00                               | 40.18                       | 53.60                      |

# EARLY WEANED PIGS (U.S. TOTAL COMPOSITE WEIGHTED AVERAGE PRICE PER HEAD) WEEKLY

Source: USDA, AMS