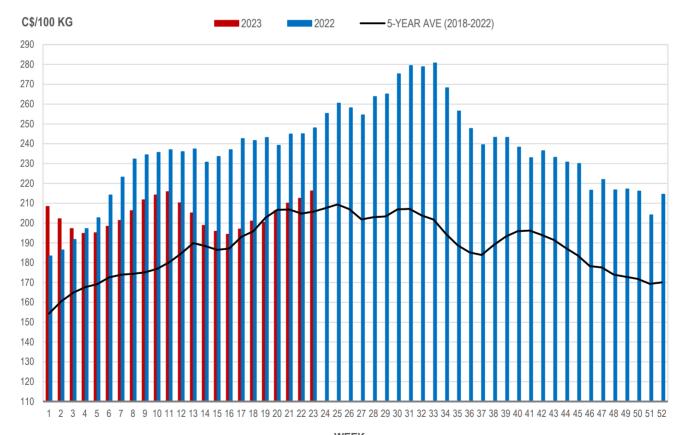

## All In Weights C\$/100 kg

| <br>Week | Week ending date  | 2023   | 2022   | Change from<br>Previous Week | Change from<br>Previous Year |
|----------|-------------------|--------|--------|------------------------------|------------------------------|
| <br>20   | 2023-05-19        | 217.25 | 252.37 | 3.6%                         | -13.9%                       |
| 21       | 2023-05-26        | 218.57 | 256.18 | 0.6%                         | -14.7%                       |
| 22       | 2023-06-02        | 223.04 | 257.42 | 2.0%                         | -13.4%                       |
| 23       | 2023-06-09        | 226.53 | 260.21 | 1.6%                         | -12.9%                       |
|          | Four week average | 221.35 | 256.54 | -                            | -13.7%                       |

Source: Manitoba major processors.

Index 100, C\$/100 kg

| Week | Week ending date  | 2023   | 2022   | Change from<br>Previous Week | Change from<br>Previous Year |
|------|-------------------|--------|--------|------------------------------|------------------------------|
| 20   | 2023-05-19        | 206.27 | 239.17 | 2.9%                         | -13.8%                       |
| 21   | 2023-05-26        | 210.05 | 244.85 | 1.8%                         | -14.2%                       |
| 22   | 2023-06-02        | 212.43 | 245.00 | 1.1%                         | -13.3%                       |
| 23   | 2023-06-09        | 216.21 | 248.02 | 1.8%                         | -12.8%                       |
|      | Four week average | 211.24 | 244.26 | -                            | -13.5%                       |

#### MANITOBA WEIGHTED AVERAGE INDEX 100 HOG PRICES WEEKLY

Source: Manitoba major processors