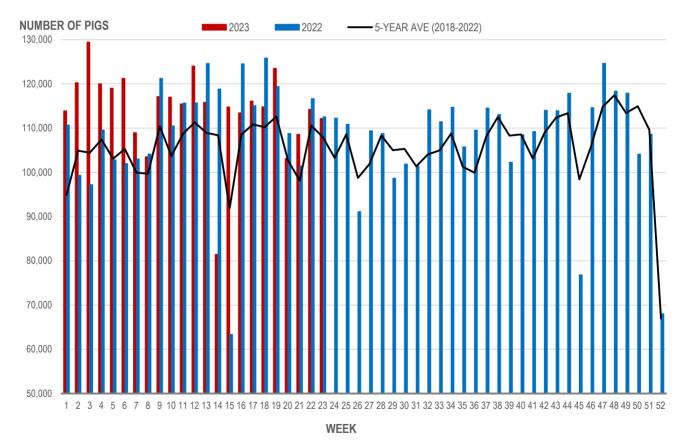

# **Number of Pigs Processed by Major Processors**

| Week | Week ending date  | 2023    | 2022    | Change from<br>Previous Week | Change from<br>Previous Year |
|------|-------------------|---------|---------|------------------------------|------------------------------|
| 20   | 2023-05-19        | 103,123 | 108,796 | -16.5%                       | -5.2%                        |
| 21   | 2023-05-26        | 108,566 | 101,451 | 5.3%                         | 7.0%                         |
| 22   | 2023-06-02        | 114,224 | 116,635 | 5.2%                         | -2.1%                        |
| 23   | 2023-06-09        | 112,154 | 112,543 | -1.8%                        | -0.3%                        |
|      | Four week average | 109,517 | 109,856 | -                            | -0.3%                        |

#### NUMBER OF PIGS PROCESSED BY MAJOR PROCESSORS WEEKLY

Source: Manitoba major processors