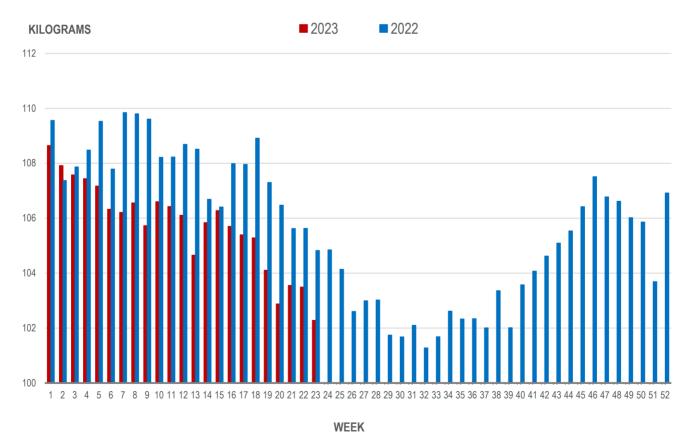

# Average Weight of Hogs Processed by Major Processors, Kg

| Week | Week ending date  | 2023   | 2022   | Change from<br>Previous Week | Change from<br>Previous Year |
|------|-------------------|--------|--------|------------------------------|------------------------------|
| 20   | 2023-05-19        | 102.88 | 106.47 | -1.2%                        | -3.4%                        |
| 21   | 2023-05-26        | 103.55 | 105.62 | 0.7%                         | -2.0%                        |
| 22   | 2023-06-02        | 103.49 | 105.63 | -0.1%                        | -2.0%                        |
| 23   | 2023-06-09        | 102.28 | 104.82 | -1.2%                        | -2.4%                        |
|      | Four week average | 103.05 | 105.64 | -                            | -2.4%                        |

#### AVERAGE WEIGHT OF HOGS PROCESSED BY MAJOR PROCESSORS WEEKLY

Source: Manitoba major processors