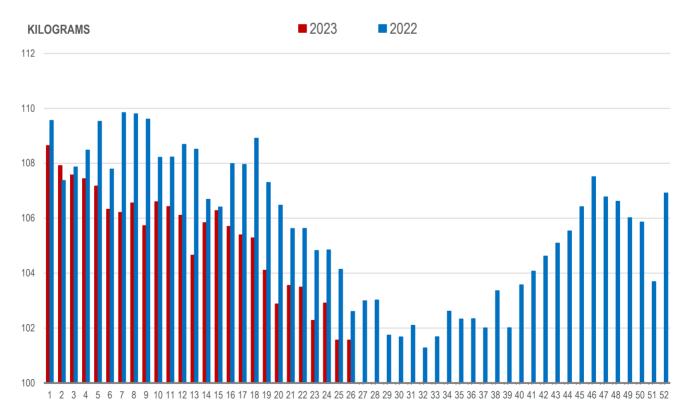

## Average Weight of Hogs Processed by Major Processors, Kg

Source: Manitoba major processors.

#### AVERAGE WEIGHT OF HOGS PROCESSED BY MAJOR PROCESSORS WEEKLY

WEEK

Source: Manitoba major processors