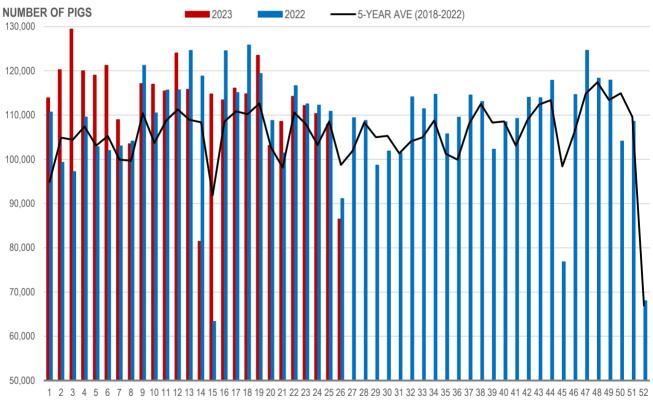

## Number of Pigs Processed by Major Processors

Source: Manitoba major processors.

#### NUMBER OF PIGS PROCESSED BY MAJOR PROCESSORS WEEKLY

WEEK

Source: Manitoba major processors

| Week | Week ending date  | 2023   | 2022   | Change from<br>Previous Week | Change from<br>Previous Year |
|------|-------------------|--------|--------|------------------------------|------------------------------|
| 23   | 2023-06-09        | 102.28 | 104.82 | -1.2%                        | -2.4%                        |
| 24   | 2023-06-16        | 102.91 | 104.84 | 0.6%                         | -1.8%                        |
| 25   | 2023-06-23        | 101.56 | 104.14 | -1.3%                        | -2.5%                        |
| 26   | 2023-06-30        | 101.56 | 102.60 | 0.0%                         | -1.0%                        |
|      | Four week average | 102.08 | 104.10 | -                            | -1.9%                        |