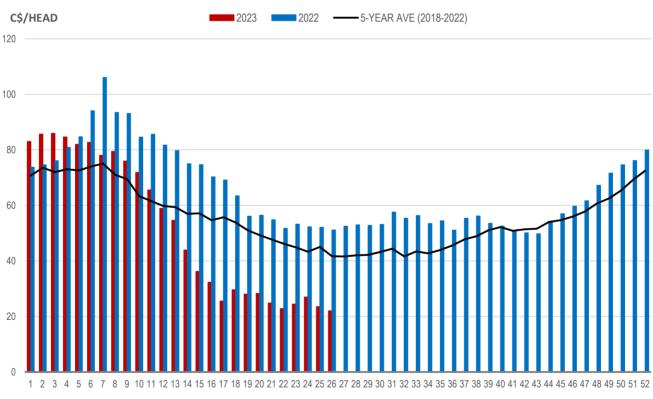

### Weaning Pigs (U.S. Total Composite Weighted Average Price per Head)

|                         | Formula and Cash<br>Low, US\$/Head | Formula and Cash<br>High, US\$/Head | Wtd Avg Price,<br>US\$/Head | Wtd Avg Price,<br>C\$/Head |
|-------------------------|------------------------------------|-------------------------------------|-----------------------------|----------------------------|
| Early Weaned (10-12 lb) | 4.00                               | 50.25                               | 16.61                       | 21.99                      |
| Feeder Pigs (40 lb)     | 32.00                              | 44.00                               | 35.83                       | 47.44                      |
| Source: USDA, AMS       |                                    |                                     |                             |                            |

EARLY WEANED PIGS (U.S. TOTAL COMPOSITE WEIGHTED AVERAGE PRICE PER HEAD) WEEKLY

WEEK

Source: USDA, AMS

**Contact us** 

Go to manitoba.ca/agriculture and click on Markets and Statistics Email us at industryintelligence@gov.mb.ca Follow us on Twitter @MBGovAg