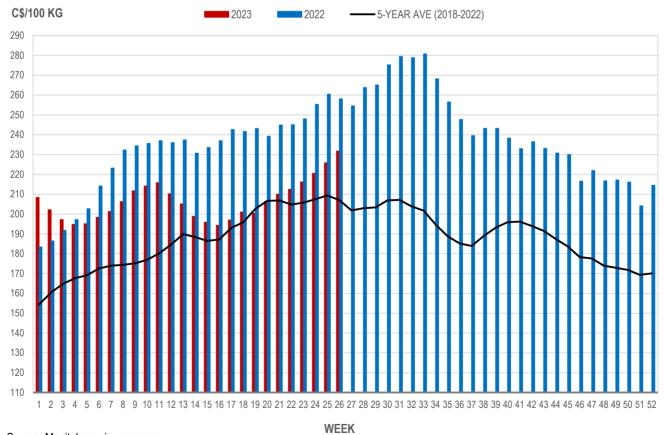

#### All In Weights C\$/100 kg

| Week | Week ending date  | 2023   | 2022   | Change from<br>Previous Week | Change from<br>Previous Year |
|------|-------------------|--------|--------|------------------------------|------------------------------|
| 23   | 2023-06-09        | 226.53 | 260.21 | 1.6%                         | -12.9%                       |
| 24   | 2023-06-16        | 231.27 | 267.68 | 2.1%                         | -13.6%                       |
| 25   | 2023-06-23        | 236.63 | 272.99 | 2.3%                         | -13.3%                       |
| 26   | 2023-06-30        | 243.08 | 270.95 | 2.7%                         | -10.3%                       |
|      | Four week average | 234.38 | 267.96 | -                            | -12.5%                       |

## Index 100, C\$/100 kg

| Week | Week ending date  | 2023   | 2022   | Change from<br>Previous Week | Change from<br>Previous Year |
|------|-------------------|--------|--------|------------------------------|------------------------------|
| 23   | 2023-06-09        | 216.21 | 248.02 | 1.8%                         | -12.8%                       |
| 24   | 2023-06-16        | 220.50 | 255.28 | 2.0%                         | -13.6%                       |
| 25   | 2023-06-23        | 225.79 | 260.48 | 2.4%                         | -13.3%                       |
| 26   | 2023-06-30        | 231.76 | 258.06 | 2.6%                         | -10.2%                       |
|      | Four week average | 223.57 | 255.46 | -                            | -12.5%                       |

#### MANITOBA WEIGHTED AVERAGE INDEX 100 HOG PRICES WEEKLY

Source: Manitoba major processors

| Week | Week ending date  | 2023    | 2022    | Change from<br>Previous Week | Change from<br>Previous Year |
|------|-------------------|---------|---------|------------------------------|------------------------------|
| 23   | 2023-06-09        | 112,154 | 112,543 | -1.8%                        | -0.3%                        |
| 24   | 2023-06-16        | 110,359 | 112,273 | -1.6%                        | -1.7%                        |
| 25   | 2023-06-23        | 107,972 | 110,860 | -2.2%                        | -2.6%                        |
| 26   | 2023-06-30        | 86,493  | 91,130  | -19.9%                       | -5.1%                        |
|      | Four week average | 104,245 | 106,702 | -                            | -2.3%                        |