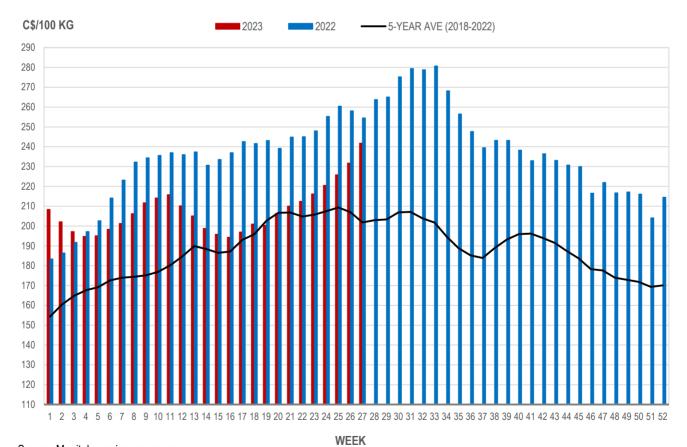

Click to view the interactive hog dashboards for current and historical charts.

Manitoba Weighted Average Carcass Prices (including premiums and discounts)

## All In Weights C\$/100 kg

| <br>Week | Week ending date  | 2023   | 2022   | Change from<br>Previous Week | Change from<br>Previous Year |
|----------|-------------------|--------|--------|------------------------------|------------------------------|
| 24       | 2023-06-16        | 231.27 | 267.68 | 2.1%                         | -13.6%                       |
| 25       | 2023-06-23        | 236.63 | 272.99 | 2.3%                         | -13.3%                       |
| 26       | 2023-06-30        | 243.08 | 270.95 | 2.7%                         | -10.3%                       |
| 27       | 2023-07-07        | 252.67 | 267.06 | 3.9%                         | -5.4%                        |
|          | Four week average | 240.91 | 269.67 | -                            | -10.7%                       |

Source: Manitoba major processors.

Index 100, C\$/100 kg

| Week | Week ending date  | 2023   | 2022   | Change from<br>Previous Week | Change from<br>Previous Year |
|------|-------------------|--------|--------|------------------------------|------------------------------|
| 24   | 2023-06-16        | 220.50 | 255.28 | 2.0%                         | -13.6%                       |
| 25   | 2023-06-23        | 225.79 | 260.48 | 2.4%                         | -13.3%                       |
| 26   | 2023-06-30        | 231.76 | 258.06 | 2.6%                         | -10.2%                       |
| 27   | 2023-07-07        | 241.75 | 254.54 | 4.3%                         | -5.0%                        |
|      | Four week average | 229.95 | 257.09 | -                            | -10.6%                       |

#### MANITOBA WEIGHTED AVERAGE INDEX 100 HOG PRICES WEEKLY

Source: Manitoba major processors