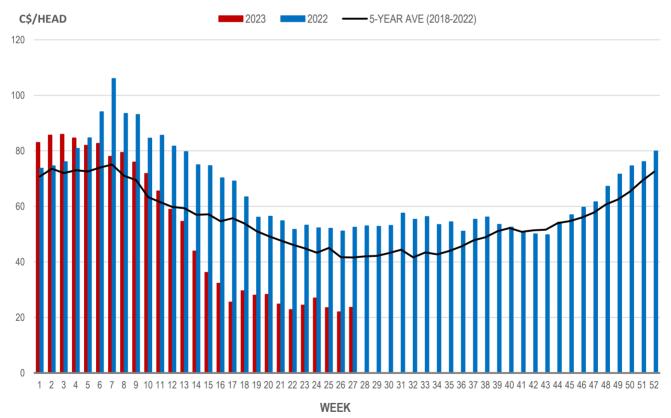

## Weaning Pigs (U.S. Total Composite Weighted Average Price per Head)

|                         | Formula and Cash<br>Low, US\$/Head | Formula and Cash<br>High, US\$/Head | Wtd Avg Price,<br>US\$/Head | Wtd Avg Price,<br>C\$/Head |
|-------------------------|------------------------------------|-------------------------------------|-----------------------------|----------------------------|
| Early Weaned (10-12 lb) | 3.50                               | 50.17                               | 17.79                       | 23.65                      |
| Feeder Pigs (40 lb)     | 28.00                              | 45.00                               | 38.25                       | 50.85                      |

Source: USDA, AMS

# EARLY WEANED PIGS (U.S. TOTAL COMPOSITE WEIGHTED AVERAGE PRICE PER HEAD) WEEKLY

Source: USDA, AMS