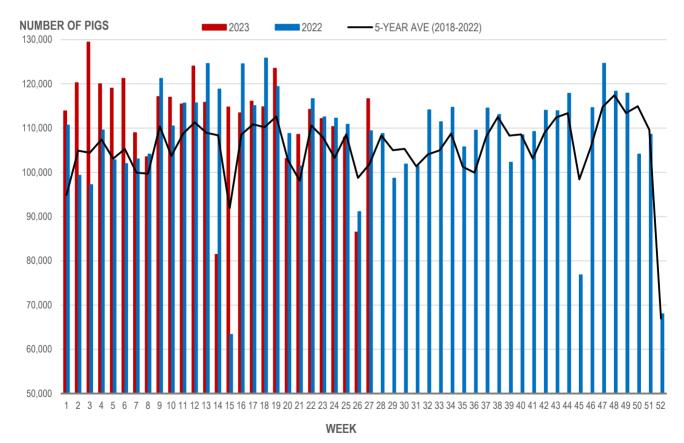

# **Number of Pigs Processed by Major Processors**

| Week | Week ending date  | 2023    | 2022    | Change from<br>Previous Week | Change from<br>Previous Year |
|------|-------------------|---------|---------|------------------------------|------------------------------|
| 24   | 2023-06-16        | 110,359 | 112,273 | -1.6%                        | -1.7%                        |
| 25   | 2023-06-23        | 107,972 | 110,860 | -2.2%                        | -2.6%                        |
| 26   | 2023-06-30        | 86,493  | 91,130  | -19.9%                       | -5.1%                        |
| 27   | 2023-07-07        | 116,644 | 109,382 | 34.9%                        | 6.6%                         |
|      | Four week average | 105,367 | 105,911 | -                            | -0.5%                        |

Source: Manitoba major processors.

#### NUMBER OF PIGS PROCESSED BY MAJOR PROCESSORS WEEKLY

Source: Manitoba major processors