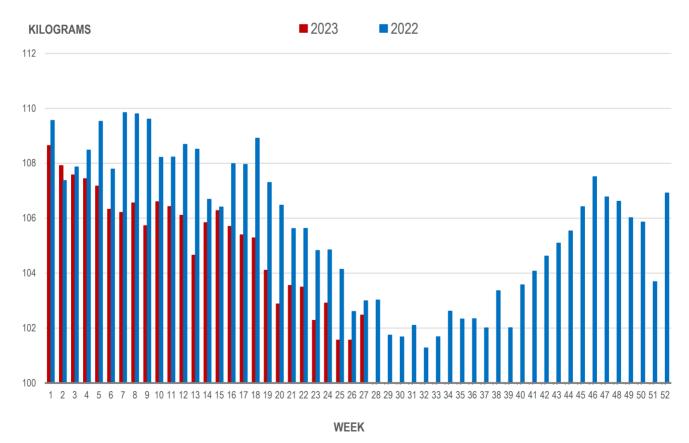

# Average Weight of Hogs Processed by Major Processors, Kg

| Week | Week ending date  | 2023   | 2022   | Change from<br>Previous Week | Change from<br>Previous Year |
|------|-------------------|--------|--------|------------------------------|------------------------------|
| 24   | 2023-06-16        | 102.91 | 104.84 | 0.6%                         | -1.8%                        |
| 25   | 2023-06-23        | 101.56 | 104.14 | -1.3%                        | -2.5%                        |
| 26   | 2023-06-30        | 101.56 | 102.60 | 0.0%                         | -1.0%                        |
| 27   | 2023-07-07        | 102.47 | 102.99 | 0.9%                         | -0.5%                        |
|      | Four week average | 102.13 | 103.64 | -                            | -1.5%                        |

Source: Manitoba major processors.

#### AVERAGE WEIGHT OF HOGS PROCESSED BY MAJOR PROCESSORS WEEKLY

Source: Manitoba major processors