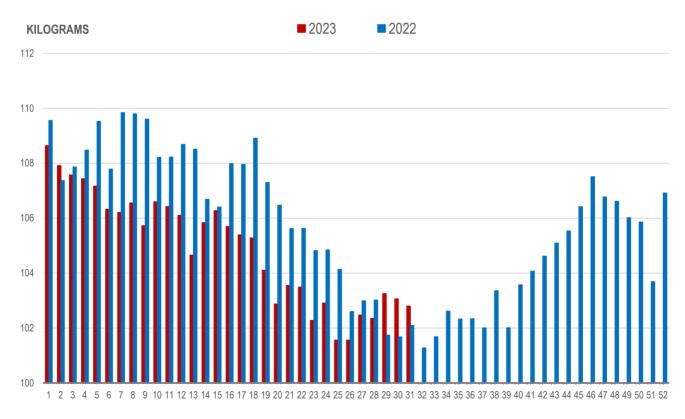

## Average Weight of Hogs Processed by Major Processors, Kg

Source: Manitoba major processors.

#### AVERAGE WEIGHT OF HOGS PROCESSED BY MAJOR PROCESSORS WEEKLY

WEEK

Source: Manitoba major processors