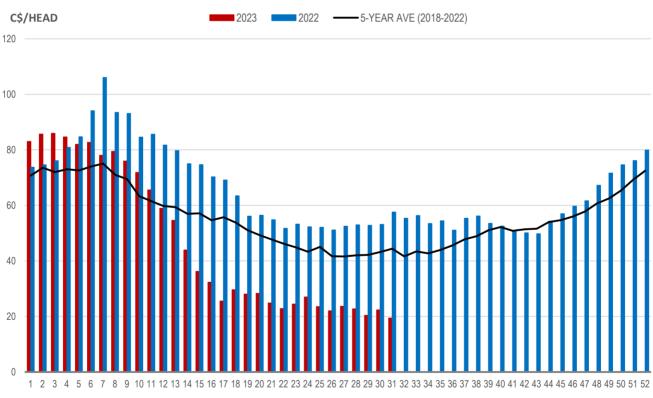

### Weaning Pigs (U.S. Total Composite Weighted Average Price per Head)

|                         | Formula and Cash<br>Low, US\$/Head | Formula and Cash<br>High, US\$/Head | Wtd Avg Price,<br>US\$/Head | Wtd Avg Price,<br>C\$/Head |
|-------------------------|------------------------------------|-------------------------------------|-----------------------------|----------------------------|
| Early Weaned (10-12 lb) | 5.00                               | 50.25                               | 14.54                       | 19.42                      |
| Feeder Pigs (40 lb)     | 19.00                              | 41.00                               | 30.75                       | 41.07                      |
| Source: USDA, AMS       |                                    |                                     |                             |                            |

EARLY WEANED PIGS (U.S. TOTAL COMPOSITE WEIGHTED AVERAGE PRICE PER HEAD) WEEKLY

WEEK

Source: USDA, AMS

**Contact us** 

Go to manitoba.ca/agriculture and click on Markets and Statistics Email us at industryintelligence@gov.mb.ca Follow us on Twitter @MBGovAg