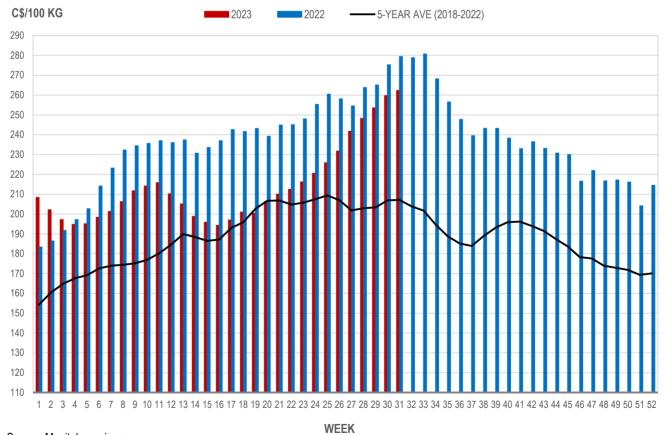

#### All In Weights C\$/100 kg

| Week | Week ending date  | 2023   | 2022   | Change from<br>Previous Week | Change from<br>Previous Year |
|------|-------------------|--------|--------|------------------------------|------------------------------|
| 28   | 2023-07-14        | 260.94 | 277.04 | 3.3%                         | -5.8%                        |
| 29   | 2023-07-21        | 265.33 | 277.50 | 1.7%                         | -4.4%                        |
| 30   | 2023-07-28        | 272.88 | 289.75 | 2.8%                         | -5.8%                        |
| 31   | 2023-08-04        | 276.67 | 292.21 | 1.4%                         | -5.3%                        |
|      | Four week average | 268.95 | 284.12 | -                            | -5.3%                        |

## Index 100, C\$/100 kg

| Week | Week ending date  | 2023   | 2022   | Change from<br>Previous Week | Change from<br>Previous Year |
|------|-------------------|--------|--------|------------------------------|------------------------------|
| 28   | 2023-07-14        | 248.23 | 263.78 | 2.7%                         | -5.9%                        |
| 29   | 2023-07-21        | 253.53 | 265.09 | 2.1%                         | -4.4%                        |
| 30   | 2023-07-28        | 259.65 | 275.22 | 2.4%                         | -5.7%                        |
| 31   | 2023-08-04        | 262.32 | 279.43 | 1.0%                         | -6.1%                        |
|      | Four week average | 255.93 | 270.88 | -                            | -5.5%                        |

#### MANITOBA WEIGHTED AVERAGE INDEX 100 HOG PRICES WEEKLY

Source: Manitoba major processors

| Week | Week ending date  | 2023    | 2022    | Change from<br>Previous Week | Change from<br>Previous Year |
|------|-------------------|---------|---------|------------------------------|------------------------------|
| 28   | 2023-07-14        | 113,041 | 108,772 | -3.1%                        | 3.9%                         |
| 29   | 2023-07-21        | 100,590 | 98,673  | -11.0%                       | 1.9%                         |
| 30   | 2023-07-28        | 116,259 | 101,873 | 15.6%                        | 14.1%                        |
| 31   | 2023-08-04        | 107,925 | 101,472 | -7.2%                        | 6.4%                         |
|      | Four week average | 109,454 | 102,698 | -                            | 6.6%                         |