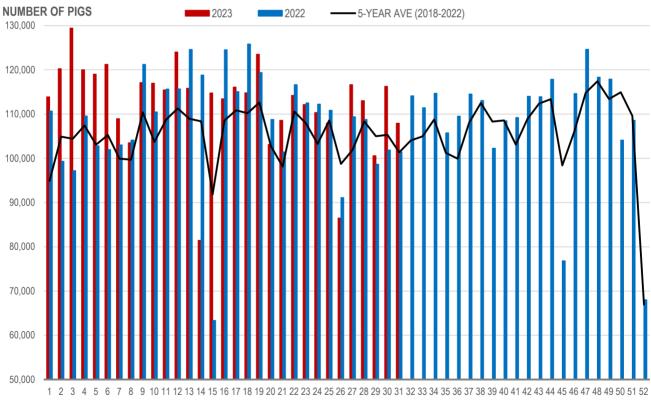

## Number of Pigs Processed by Major Processors

Source: Manitoba major processors.

#### NUMBER OF PIGS PROCESSED BY MAJOR PROCESSORS WEEKLY

WEEK

Source: Manitoba major processors

| Week | Week ending date  | 2023   | 2022   | Change from<br>Previous Week | Change from<br>Previous Year |
|------|-------------------|--------|--------|------------------------------|------------------------------|
| 28   | 2023-07-14        | 102.35 | 103.02 | -0.1%                        | -0.7%                        |
| 29   | 2023-07-21        | 103.26 | 101.74 | 0.9%                         | 1.5%                         |
| 30   | 2023-07-28        | 103.06 | 101.68 | -0.2%                        | 1.4%                         |
| 31   | 2023-08-04        | 102.80 | 102.10 | -0.3%                        | 0.7%                         |
|      | Four week average | 102.87 | 102.14 | -                            | 0.7%                         |