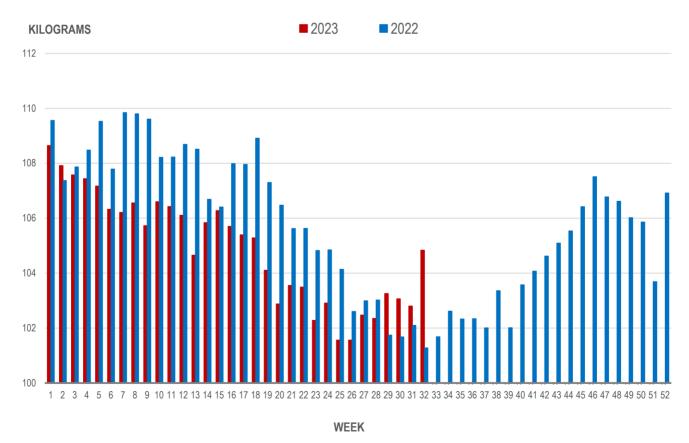

## Average Weight of Hogs Processed by Major Processors, Kg

| Week | Week ending date  | 2023   | 2022   | Change from<br>Previous Week | Change from<br>Previous Year |
|------|-------------------|--------|--------|------------------------------|------------------------------|
| 29   | 2023-07-21        | 103.26 | 101.74 | 0.9%                         | 1.5%                         |
| 30   | 2023-07-28        | 103.06 | 101.68 | -0.2%                        | 1.4%                         |
| 31   | 2023-08-04        | 102.80 | 102.10 | -0.3%                        | 0.7%                         |
| 32   | 2023-08-11        | 104.83 | 101.28 | 2.0%                         | 3.5%                         |
|      | Four week average | 103.49 | 101.70 | -                            | 1.8%                         |

#### AVERAGE WEIGHT OF HOGS PROCESSED BY MAJOR PROCESSORS WEEKLY

Source: Manitoba major processors