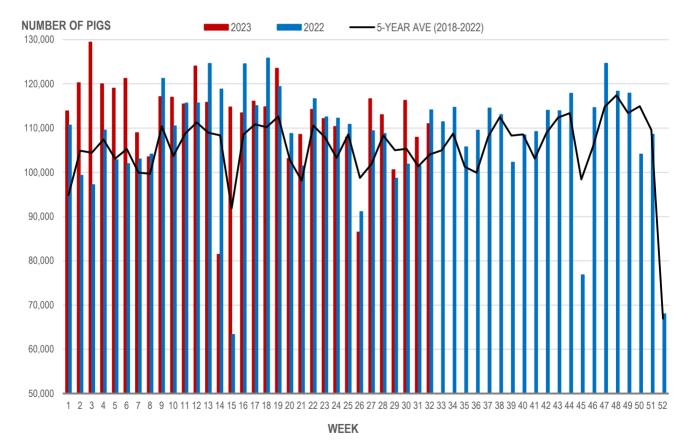

## **Number of Pigs Processed by Major Processors**

| We | ek | Week ending date  | 2023    | 2022    | Change from<br>Previous Week | Change from<br>Previous Year |
|----|----|-------------------|---------|---------|------------------------------|------------------------------|
| 2  | 9  | 2023-07-21        | 100,590 | 98,673  | -11.0%                       | 1.9%                         |
| 3  | 0  | 2023-07-28        | 116,259 | 101,873 | 15.6%                        | 14.1%                        |
| 3  | 1  | 2023-08-04        | 107,925 | 101,472 | -7.2%                        | 6.4%                         |
| 3  | 2  | 2023-08-11        | 111,014 | 114,119 | 2.9%                         | -2.7%                        |
|    |    | Four week average | 108,947 | 104,034 | -                            | 4.7%                         |

#### NUMBER OF PIGS PROCESSED BY MAJOR PROCESSORS WEEKLY

Source: Manitoba major processors