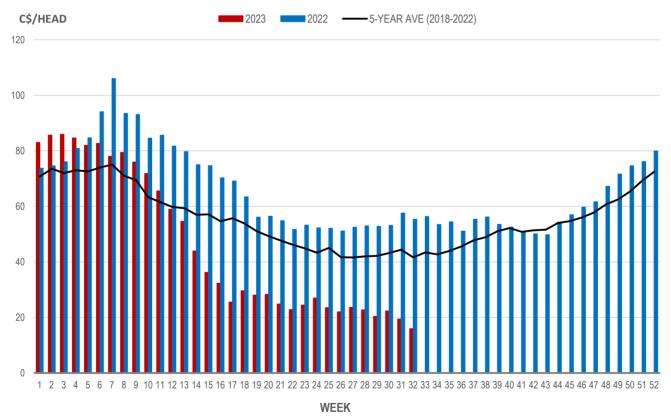

## Weaning Pigs (U.S. Total Composite Weighted Average Price per Head)

|                         | Formula and Cash<br>Low, US\$/Head | Formula and Cash<br>High, US\$/Head | Wtd Avg Price,<br>US\$/Head | Wtd Avg Price,<br>C\$/Head |
|-------------------------|------------------------------------|-------------------------------------|-----------------------------|----------------------------|
| Early Weaned (10-12 lb) | 6.00                               | 28.50                               | 11.86                       | 15.94                      |
| Feeder Pigs (40 lb)     | 21.00                              | 45.00                               | 30.78                       | 41.38                      |

# EARLY WEANED PIGS (U.S. TOTAL COMPOSITE WEIGHTED AVERAGE PRICE PER HEAD) WEEKLY

Source: USDA, AMS