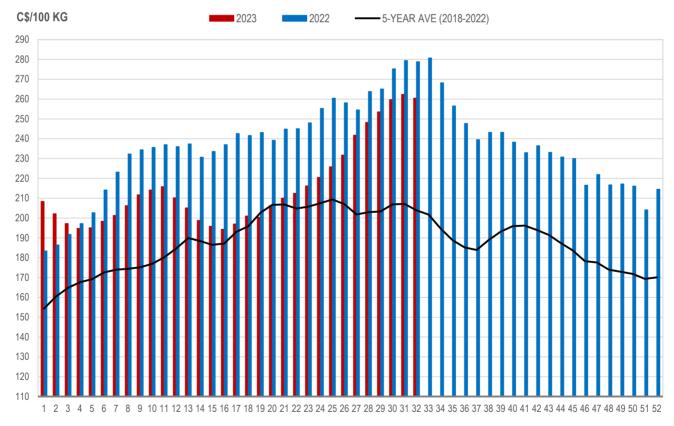

## All In Weights C\$/100 kg

| <br>Week | Week ending date  | 2023   | 2022   | Change from<br>Previous Week | Change from<br>Previous Year |
|----------|-------------------|--------|--------|------------------------------|------------------------------|
| <br>29   | 2023-07-21        | 265.33 | 277.50 | 1.7%                         | -4.4%                        |
| 30       | 2023-07-28        | 272.88 | 289.75 | 2.8%                         | -5.8%                        |
| 31       | 2023-08-04        | 276.67 | 292.21 | 1.4%                         | -5.3%                        |
| 32       | 2023-08-11        | 271.59 | 292.67 | -1.8%                        | -7.2%                        |
|          | Four week average | 271.62 | 288.03 | -                            | -5.7%                        |

Source: Manitoba major processors.

Index 100, C\$/100 kg

| Week | Week ending date  | 2023   | 2022   | Change from<br>Previous Week | Change from<br>Previous Year |
|------|-------------------|--------|--------|------------------------------|------------------------------|
| 29   | 2023-07-21        | 253.53 | 265.09 | 2.1%                         | -4.4%                        |
| 30   | 2023-07-28        | 259.65 | 275.22 | 2.4%                         | -5.7%                        |
| 31   | 2023-08-04        | 262.32 | 279.43 | 1.0%                         | -6.1%                        |
| 32   | 2023-08-11        | 260.43 | 278.83 | -0.7%                        | -6.6%                        |
|      | Four week average | 258.98 | 274.65 | -                            | -5.7%                        |

#### MANITOBA WEIGHTED AVERAGE INDEX 100 HOG PRICES WEEKLY

Source: Manitoba major processors