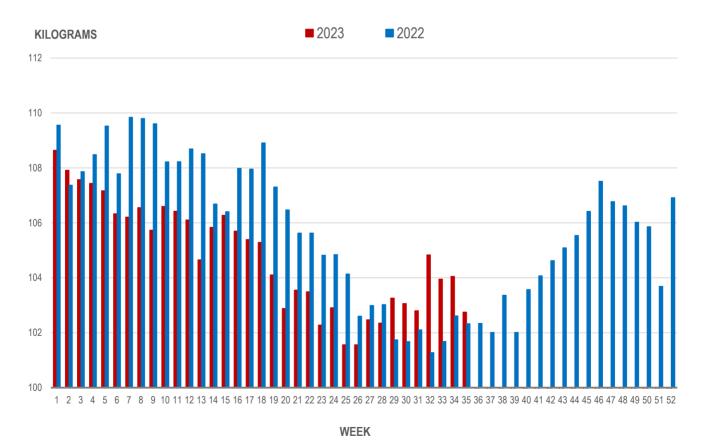

## Average Weight of Hogs Processed by Major Processors, Kg

| Week | Week ending date  | 2023   | 2022   | Change from<br>Previous Week | Change from<br>Previous Year |
|------|-------------------|--------|--------|------------------------------|------------------------------|
| 32   | 2023-08-11        | 104.83 | 101.28 | 2.0%                         | 3.5%                         |
| 33   | 2023-08-18        | 103.95 | 101.68 | -0.8%                        | 2.2%                         |
| 34   | 2023-08-25        | 104.05 | 102.62 | 0.1%                         | 1.4%                         |
| 35   | 2023-09-01        | 102.75 | 102.33 | -1.3%                        | 0.4%                         |
|      | Four week average | 103.89 | 101.98 | -                            | 1.9%                         |

#### AVERAGE WEIGHT OF HOGS PROCESSED BY MAJOR PROCESSORS WEEKLY

Source: Manitoba major processors