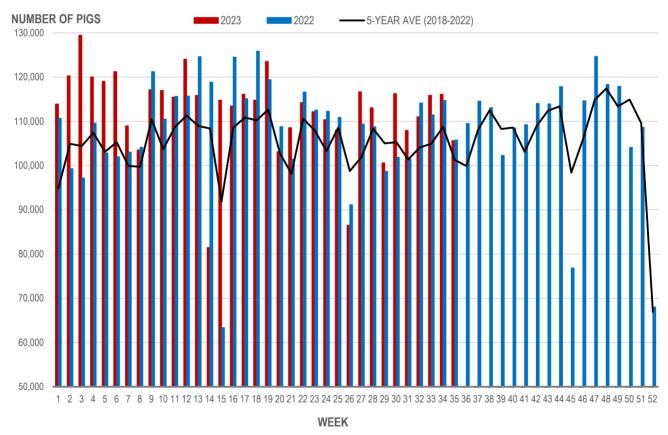

## **Number of Pigs Processed by Major Processors**

| Week | Week ending date  | 2023    | 2022    | Change from<br>Previous Week | Change from<br>Previous Year |
|------|-------------------|---------|---------|------------------------------|------------------------------|
| 32   | 2023-08-11        | 111,014 | 114,119 | 2.9%                         | -2.7%                        |
| 33   | 2023-08-18        | 115,879 | 111,453 | 4.4%                         | 4.0%                         |
| 34   | 2023-08-25        | 116,117 | 114,709 | 0.2%                         | 1.2%                         |
| 35   | 2023-09-01        | 105,619 | 105,750 | -9.0%                        | -0.1%                        |
|      | Four week average | 112,157 | 111,508 | -                            | 0.6%                         |

#### NUMBER OF PIGS PROCESSED BY MAJOR PROCESSORS WEEKLY

Source: Manitoba major processors