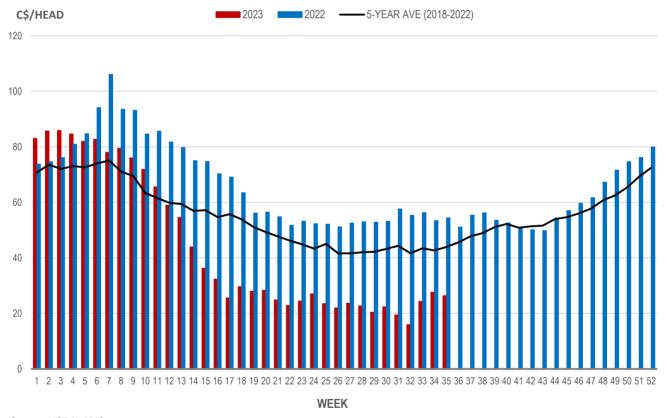

## Weaning Pigs (U.S. Total Composite Weighted Average Price per Head)

|                         | Formula and Cash<br>Low, US\$/Head | Formula and Cash<br>High, US\$/Head | Wtd Avg Price,<br>US\$/Head | Wtd Avg Price,<br>C\$/Head |
|-------------------------|------------------------------------|-------------------------------------|-----------------------------|----------------------------|
| Early Weaned (10-12 lb) | 5.00                               | 51.55                               | 19.41                       | 26.36                      |
| Feeder Pigs (40 lb)     | 26.00                              | 40.00                               | 32.02                       | 43.48                      |

## EARLY WEANED PIGS (U.S. TOTAL COMPOSITE WEIGHTED AVERAGE PRICE PER HEAD) WEEKLY

Source: USDA, AMS