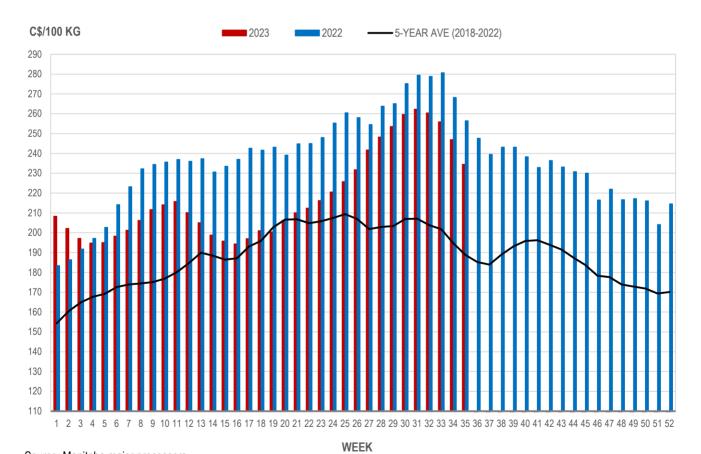

## All In Weights C\$/100 kg

| Week | Week ending date  | 2023   | 2022   | Change from<br>Previous Week | Change from<br>Previous Year |
|------|-------------------|--------|--------|------------------------------|------------------------------|
| 32   | 2023-08-11        | 271.59 | 292.67 | -1.8%                        | -7.2%                        |
| 33   | 2023-08-18        | 268.75 | 294.89 | -1.0%                        | -8.9%                        |
| 34   | 2023-08-25        | 259.41 | 281.82 | -3.5%                        | -8.0%                        |
| 35   | 2023-09-01        | 247.07 | 270.38 | -4.8%                        | -8.6%                        |
|      | Four week average | 261.71 | 284.94 | -                            | -8.2%                        |

Source: Manitoba major processors.

Index 100, C\$/100 kg

| Week | Week ending date  | 2023   | 2022   | Change from<br>Previous Week | Change from<br>Previous Year |
|------|-------------------|--------|--------|------------------------------|------------------------------|
| 32   | 2023-08-11        | 260.43 | 278.83 | -0.7%                        | -6.6%                        |
| 33   | 2023-08-18        | 255.90 | 280.70 | -1.7%                        | -8.8%                        |
| 34   | 2023-08-25        | 246.95 | 268.18 | -3.5%                        | -7.9%                        |
| 35   | 2023-09-01        | 234.53 | 256.46 | -5.0%                        | -8.5%                        |
|      | Four week average | 249.45 | 271.04 | -                            | -8.0%                        |

#### MANITOBA WEIGHTED AVERAGE INDEX 100 HOG PRICES WEEKLY

Source: Manitoba major processors