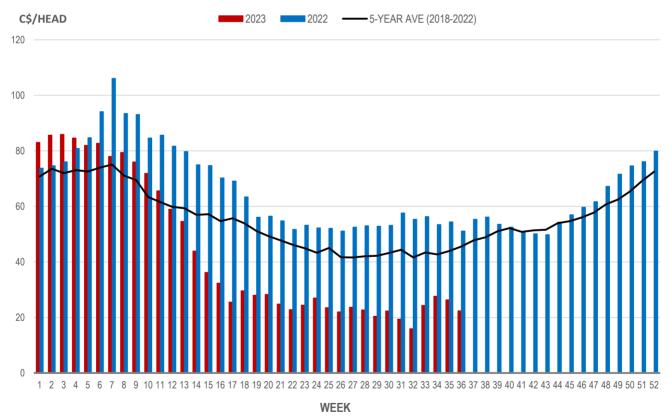

## EARLY WEANED PIGS (U.S. TOTAL COMPOSITE WEIGHTED AVERAGE PRICE PER HEAD) WEEKLY

Source: USDA, AMS

## Weaning Pigs (U.S. Total Composite Weighted Average Price per Head)

|                         | Formula and Cash<br>Low, US\$/Head | Formula and Cash<br>High, US\$/Head | Wtd Avg Price,<br>US\$/Head | Wtd Avg Price,<br>C\$/Head |
|-------------------------|------------------------------------|-------------------------------------|-----------------------------|----------------------------|
| Early Weaned (10-12 lb) | 5.00                               | 50.09                               | 16.42                       | 22.38                      |
| Feeder Pigs (40 lb)     | 28.00                              | 41.50                               | 34.78                       | 47.41                      |