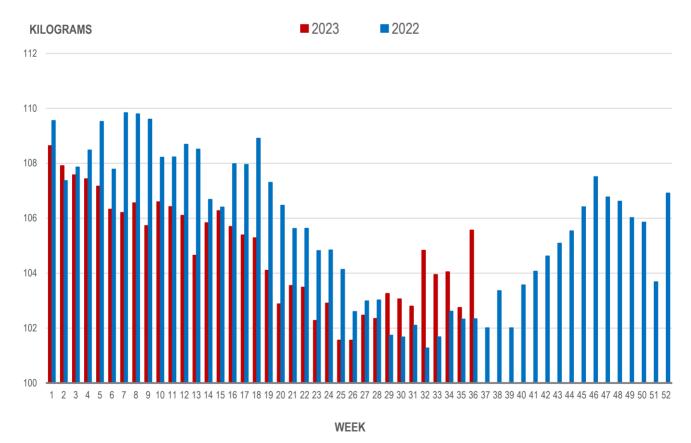

#### AVERAGE WEIGHT OF HOGS PROCESSED BY MAJOR PROCESSORS WEEKLY

Source: Manitoba major processors

## Average Weight of Hogs Processed by Major Processors, Kg

| Week | Week ending date  | 2023   | 2022   | Change from<br>Previous Week | Change from<br>Previous Year |
|------|-------------------|--------|--------|------------------------------|------------------------------|
| 33   | 2023-08-18        | 103.95 | 101.68 | -0.8%                        | 2.2%                         |
| 34   | 2023-08-25        | 104.05 | 102.62 | 0.1%                         | 1.4%                         |
| 35   | 2023-09-01        | 102.75 | 102.33 | -1.3%                        | 0.4%                         |
| 36   | 2023-09-08        | 105.57 | 102.34 | 2.7%                         | 3.2%                         |
|      | Four week average | 104.08 | 102.24 | -                            | 1.8%                         |