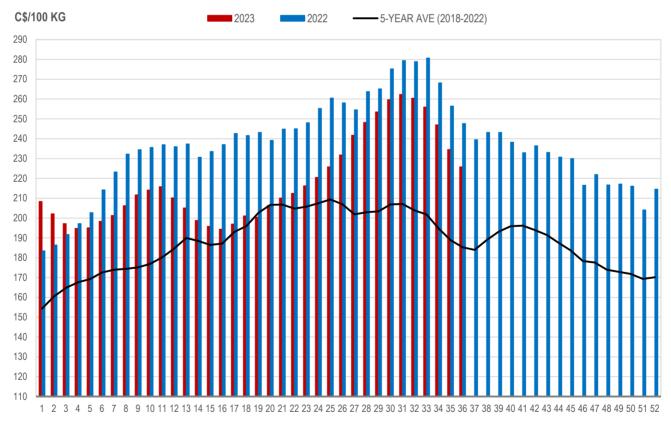

#### MANITOBA WEIGHTED AVERAGE INDEX 100 HOG PRICES WEEKLY

Source: Manitoba major processors

## All In Weights C\$/100 kg

| Week | Week ending date  | 2023   | 2022   | Change from<br>Previous Week | Change from<br>Previous Year |
|------|-------------------|--------|--------|------------------------------|------------------------------|
| 33   | 2023-08-18        | 268.75 | 294.89 | -1.0%                        | -8.9%                        |
| 34   | 2023-08-25        | 259.41 | 281.82 | -3.5%                        | -8.0%                        |
| 35   | 2023-09-01        | 247.07 | 270.38 | -4.8%                        | -8.6%                        |
| 36   | 2023-09-08        | 235.95 | 258.10 | -4.5%                        | -8.6%                        |
|      | Four week average | 252.79 | 276.30 | -                            | -8.5%                        |

Source: Manitoba major processors.

Index 100, C\$/100 kg

| Week | Week ending date  | 2023   | 2022   | Change from<br>Previous Week | Change from<br>Previous Year |
|------|-------------------|--------|--------|------------------------------|------------------------------|
| 33   | 2023-08-18        | 255.90 | 280.70 | -1.7%                        | -8.8%                        |
| 34   | 2023-08-25        | 246.95 | 268.18 | -3.5%                        | -7.9%                        |
| 35   | 2023-09-01        | 234.53 | 256.46 | -5.0%                        | -8.5%                        |
| 36   | 2023-09-08        | 225.82 | 247.66 | -3.7%                        | -8.8%                        |
|      | Four week average | 240.80 | 263.25 | -                            | -8.5%                        |