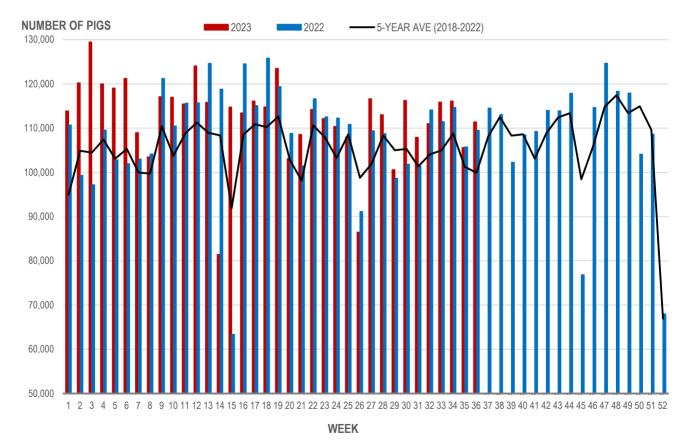

#### NUMBER OF PIGS PROCESSED BY MAJOR PROCESSORS WEEKLY

Source: Manitoba major processors

## **Number of Pigs Processed by Major Processors**

| Week | Week ending date  | 2023    | 2022    | Change from<br>Previous Week | Change from<br>Previous Year |
|------|-------------------|---------|---------|------------------------------|------------------------------|
| 33   | 2023-08-18        | 115,879 | 111,453 | 4.4%                         | 4.0%                         |
| 34   | 2023-08-25        | 116,117 | 114,709 | 0.2%                         | 1.2%                         |
| 35   | 2023-09-01        | 105,619 | 105,750 | -9.0%                        | -0.1%                        |
| 36   | 2023-09-08        | 111,389 | 109,521 | 5.5%                         | 1.7%                         |
|      | Four week average | 112,251 | 110,358 | -                            | 1.7%                         |