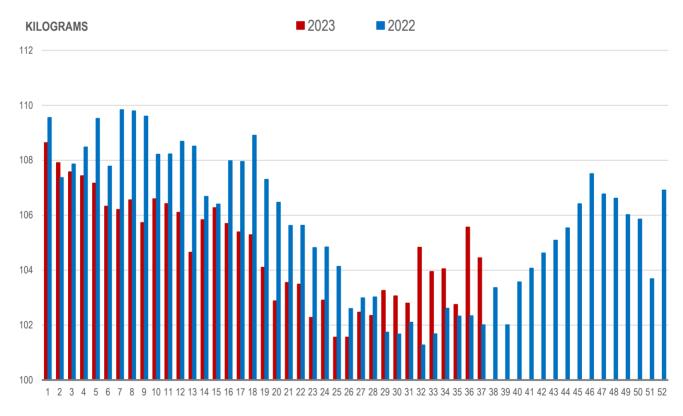

# Average Weight of Hogs Processed by Major Processors, Kg

Source: Manitoba major processors.

#### AVERAGE WEIGHT OF HOGS PROCESSED BY MAJOR PROCESSORS WEEKLY

WEEK

Source: Manitoba major processors