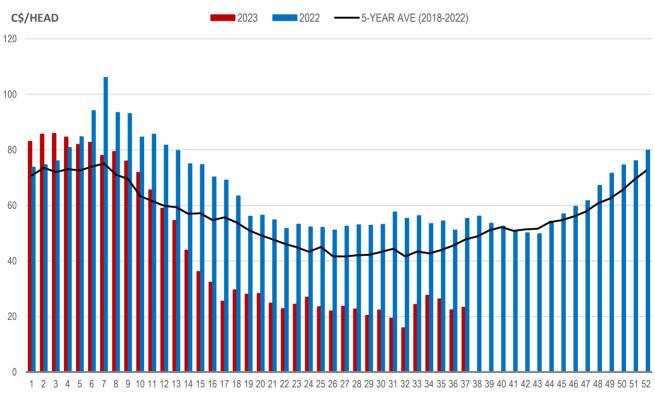

## Weaning Pigs (U.S. Total Composite Weighted Average Price per Head)

|                         | Formula and Cash<br>Low, US\$/Head | Formula and Cash<br>High, US\$/Head | Wtd Avg Price,<br>US\$/Head | Wtd Avg Price,<br>C\$/Head |
|-------------------------|------------------------------------|-------------------------------------|-----------------------------|----------------------------|
| Early Weaned (10-12 lb) | 6.00                               | 30.50                               | 17.17                       | 23.32                      |
| Feeder Pigs (40 lb)     | 29.00                              | 47.00                               | 37.76                       | 51.28                      |
| Source: USDA, AMS       |                                    |                                     |                             |                            |

EARLY WEANED PIGS (U.S. TOTAL COMPOSITE WEIGHTED AVERAGE PRICE PER HEAD) WEEKLY

WEEK

Source: USDA, AMS

**Contact us** 

Go to manitoba.ca/agriculture and click on Markets and Statistics Email us at industryintelligence@gov.mb.ca Follow us on Twitter @MBGovAg