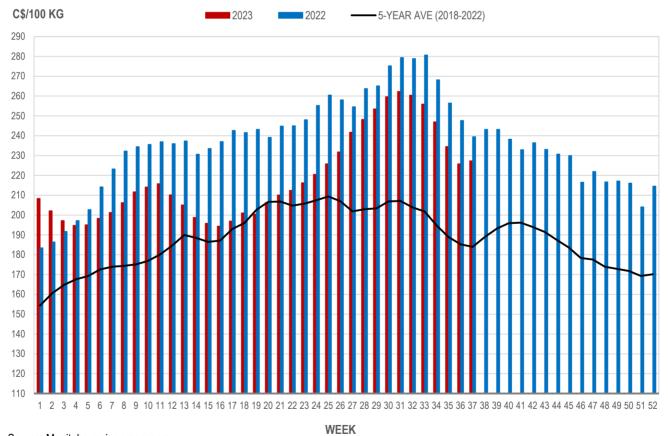

### All In Weights C\$/100 kg

| Week | Week ending date  | 2023   | 2022   | Change from<br>Previous Week | Change from<br>Previous Year |
|------|-------------------|--------|--------|------------------------------|------------------------------|
| 34   | 2023-08-25        | 259.41 | 281.82 | -3.5%                        | -8.0%                        |
| 35   | 2023-09-01        | 247.07 | 270.38 | -4.8%                        | -8.6%                        |
| 36   | 2023-09-08        | 235.95 | 258.10 | -4.5%                        | -8.6%                        |
| 37   | 2023-09-15        | 238.92 | 251.55 | 1.3%                         | -5.0%                        |
|      | Four week average | 245.34 | 265.46 | -                            | -7.6%                        |

Source: Manitoba major processors.

# Index 100, C\$/100 kg

| Week | Week ending date  | 2023   | 2022   | Change from<br>Previous Week | Change from<br>Previous Year |
|------|-------------------|--------|--------|------------------------------|------------------------------|
| 34   | 2023-08-25        | 246.95 | 268.18 | -3.5%                        | -7.9%                        |
| 35   | 2023-09-01        | 234.53 | 256.46 | -5.0%                        | -8.5%                        |
| 36   | 2023-09-08        | 225.82 | 247.66 | -3.7%                        | -8.8%                        |
| 37   | 2023-09-15        | 227.32 | 239.48 | 0.7%                         | -5.1%                        |
|      | Four week average | 233.65 | 252.95 | -                            | -7.6%                        |

#### MANITOBA WEIGHTED AVERAGE INDEX 100 HOG PRICES WEEKLY

Source: Manitoba major processors

| Week | Week ending date  | 2023    | 2022    | Change from<br>Previous Week | Change from<br>Previous Year |
|------|-------------------|---------|---------|------------------------------|------------------------------|
| 34   | 2023-08-25        | 116,117 | 114,709 | 0.2%                         | 1.2%                         |
| 35   | 2023-09-01        | 105,619 | 105,750 | -9.0%                        | -0.1%                        |
| 36   | 2023-09-08        | 111,389 | 109,521 | 5.5%                         | 1.7%                         |
| 37   | 2023-09-15        | 117,603 | 114,536 | 5.6%                         | 2.7%                         |
|      | Four week average | 112,682 | 111,129 | -                            | 1.4%                         |