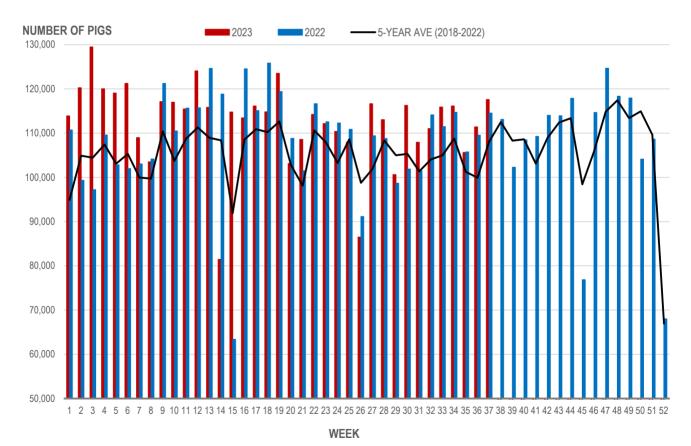

# Number of Pigs Processed by Major Processors

Source: Manitoba major processors.

#### NUMBER OF PIGS PROCESSED BY MAJOR PROCESSORS WEEKLY

Source: Manitoba major processors

| Week | Week ending date  | 2023   | 2022   | Change from<br>Previous Week | Change from<br>Previous Year |
|------|-------------------|--------|--------|------------------------------|------------------------------|
| 34   | 2023-08-25        | 104.05 | 102.62 | 0.1%                         | 1.4%                         |
| 35   | 2023-09-01        | 102.75 | 102.33 | -1.3%                        | 0.4%                         |
| 36   | 2023-09-08        | 105.57 | 102.34 | 2.7%                         | 3.2%                         |
| 37   | 2023-09-15        | 104.45 | 102.01 | -1.1%                        | 2.4%                         |
|      | Four week average | 104.20 | 102.32 | -                            | 1.8%                         |