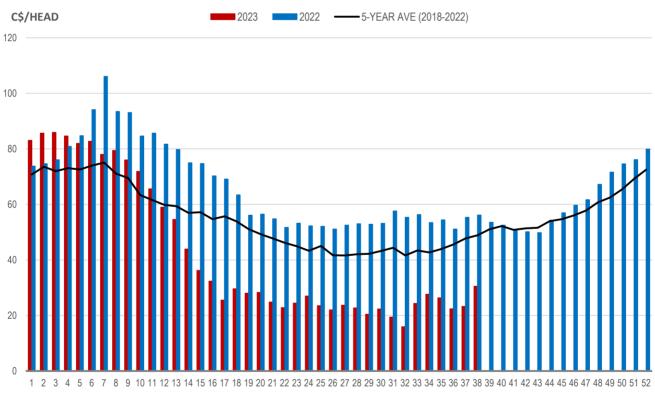

## Weaning Pigs (U.S. Total Composite Weighted Average Price per Head)

|                         | Formula and Cash<br>Low, US\$/Head | Formula and Cash<br>High, US\$/Head | Wtd Avg Price,<br>US\$/Head | Wtd Avg Price,<br>C\$/Head |
|-------------------------|------------------------------------|-------------------------------------|-----------------------------|----------------------------|
| Early Weaned (10-12 lb) | 10.00                              | 50.00                               | 22.66                       | 30.51                      |
| Feeder Pigs (40 lb)     | 30.00                              | 48.00                               | 40.99                       | 55.19                      |
| Source: USDA, AMS       |                                    |                                     |                             |                            |

# EARLY WEANED PIGS (U.S. TOTAL COMPOSITE WEIGHTED AVERAGE PRICE PER HEAD) WEEKLY

WEEK

Source: USDA, AMS

**Contact us** 

Go to manitoba.ca/agriculture and click on Markets and Statistics Email us at industryintelligence@gov.mb.ca Follow us on Twitter @MBGovAg