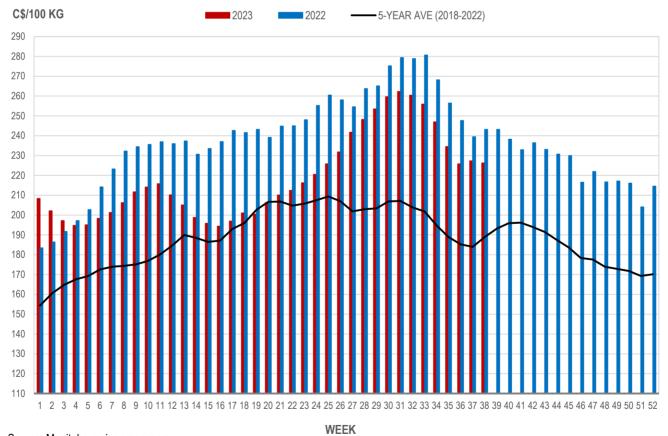

### All In Weights C\$/100 kg

| Week | Week ending date  | 2023   | 2022   | Change from<br>Previous Week | Change from<br>Previous Year |
|------|-------------------|--------|--------|------------------------------|------------------------------|
| 35   | 2023-09-01        | 247.07 | 270.38 | -4.8%                        | -8.6%                        |
| 36   | 2023-09-08        | 235.95 | 258.10 | -4.5%                        | -8.6%                        |
| 37   | 2023-09-15        | 238.92 | 251.55 | 1.3%                         | -5.0%                        |
| 38   | 2023-09-22        | 237.03 | 255.37 | -0.8%                        | -7.2%                        |
|      | Four week average | 239.74 | 258.85 | -                            | -7.4%                        |

Source: Manitoba major processors.

# Index 100, C\$/100 kg

| Week | Week ending date  | 2023   | 2022   | Change from<br>Previous Week | Change from<br>Previous Year |
|------|-------------------|--------|--------|------------------------------|------------------------------|
| 35   | 2023-09-01        | 234.53 | 256.46 | -5.0%                        | -8.5%                        |
| 36   | 2023-09-08        | 225.82 | 247.66 | -3.7%                        | -8.8%                        |
| 37   | 2023-09-15        | 227.32 | 239.48 | 0.7%                         | -5.1%                        |
| 38   | 2023-09-22        | 226.23 | 243.19 | -0.5%                        | -7.0%                        |
|      | Four week average | 228.47 | 246.70 | -                            | -7.4%                        |