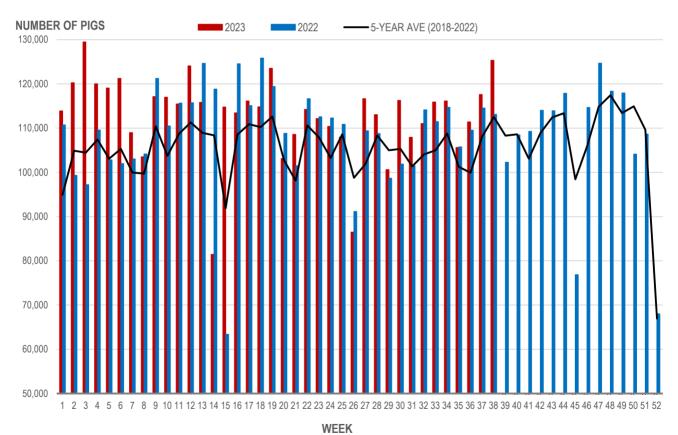

# Number of Pigs Processed by Major Processors

Source: Manitoba major processors.

#### NUMBER OF PIGS PROCESSED BY MAJOR PROCESSORS WEEKLY

Source: Manitoba major processors

| Week | Week ending date  | 2023   | 2022   | Change from<br>Previous Week | Change from<br>Previous Year |
|------|-------------------|--------|--------|------------------------------|------------------------------|
| 35   | 2023-09-01        | 102.75 | 102.33 | -1.3%                        | 0.4%                         |
| 36   | 2023-09-08        | 105.57 | 102.34 | 2.7%                         | 3.2%                         |
| 37   | 2023-09-15        | 104.45 | 102.01 | -1.1%                        | 2.4%                         |
| 38   | 2023-09-22        | 104.58 | 103.36 | 0.1%                         | 1.2%                         |
|      | Four week average | 104.34 | 102.51 | -                            | 1.8%                         |