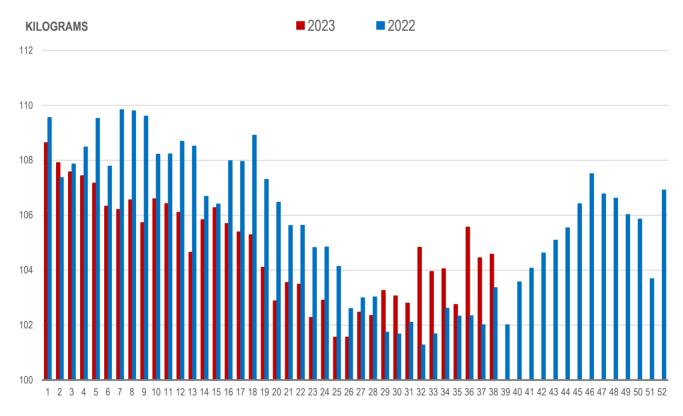

# Average Weight of Hogs Processed by Major Processors, Kg

Source: Manitoba major processors.

#### AVERAGE WEIGHT OF HOGS PROCESSED BY MAJOR PROCESSORS WEEKLY

WEEK

Source: Manitoba major processors