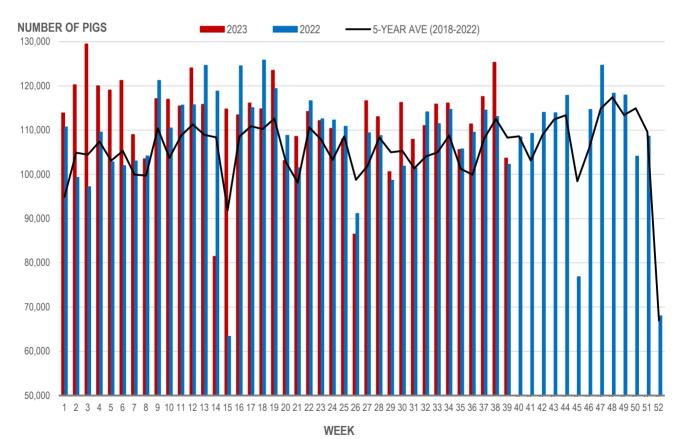

# Number of Pigs Processed by Major Processors

Source: Manitoba major processors.

#### NUMBER OF PIGS PROCESSED BY MAJOR PROCESSORS WEEKLY

Source: Manitoba major processors

| Week | Week ending date  | 2023   | 2022   | Change from<br>Previous Week | Change from<br>Previous Year |
|------|-------------------|--------|--------|------------------------------|------------------------------|
| 36   | 2023-09-08        | 105.57 | 102.34 | 2.7%                         | 3.2%                         |
| 37   | 2023-09-15        | 104.45 | 102.01 | -1.1%                        | 2.4%                         |
| 38   | 2023-09-22        | 104.58 | 103.36 | 0.1%                         | 1.2%                         |
| 39   | 2023-09-29        | 104.88 | 102.01 | 0.3%                         | 2.8%                         |
|      | Four week average | 104.87 | 102.43 | -                            | 2.4%                         |