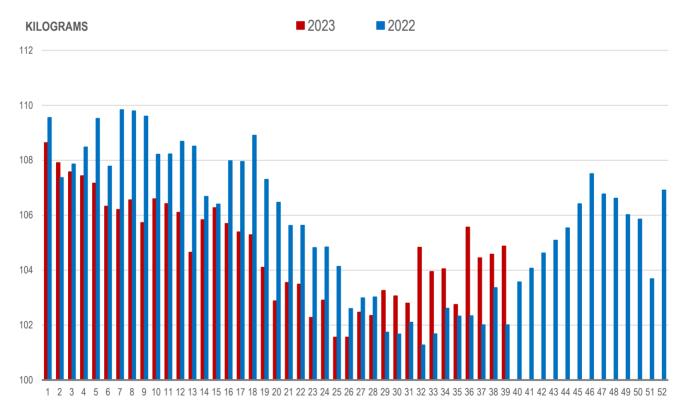

# Average Weight of Hogs Processed by Major Processors, Kg

Source: Manitoba major processors.

AVERAGE WEIGHT OF HOGS PROCESSED BY MAJOR PROCESSORS WEEKLY

WEEK

Source: Manitoba major processors