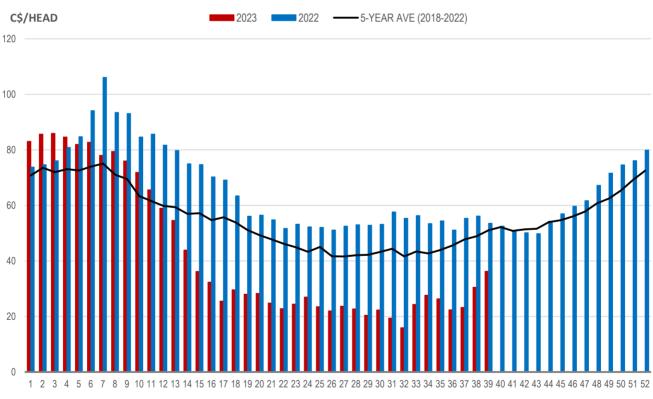

### Weaning Pigs (U.S. Total Composite Weighted Average Price per Head)

|                         | Formula and Cash<br>Low, US\$/Head | Formula and Cash<br>High, US\$/Head | Wtd Avg Price,<br>US\$/Head | Wtd Avg Price,<br>C\$/Head |
|-------------------------|------------------------------------|-------------------------------------|-----------------------------|----------------------------|
| Early Weaned (10-12 lb) | 8.00                               | 50.25                               | 26.81                       | 36.25                      |
| Feeder Pigs (40 lb)     | 37.00                              | 50.00                               | 42.11                       | 56.93                      |
| Source: USDA, AMS       |                                    |                                     |                             |                            |

EARLY WEANED PIGS (U.S. TOTAL COMPOSITE WEIGHTED AVERAGE PRICE PER HEAD) WEEKLY

WEEK

Source: USDA, AMS

**Contact us** 

Go to manitoba.ca/agriculture and click on Markets and Statistics Email us at industryintelligence@gov.mb.ca Follow us on Twitter @MBGovAg