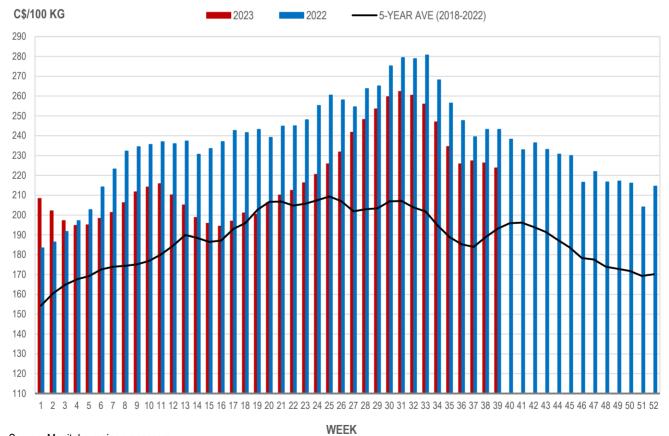

Click to view the interactive hog dashboards for current and historical charts.

Manitoba Weighted Average Carcass Prices (including premiums and discounts)

#### All In Weights C\$/100 kg

| Week | Week ending date  | 2023   | 2022   | Change from<br>Previous Week | Change from<br>Previous Year |
|------|-------------------|--------|--------|------------------------------|------------------------------|
| 36   | 2023-09-08        | 235.95 | 258.10 | -4.5%                        | -8.6%                        |
| 37   | 2023-09-15        | 238.92 | 251.55 | 1.3%                         | -5.0%                        |
| 38   | 2023-09-22        | 237.03 | 255.37 | -0.8%                        | -7.2%                        |
| 39   | 2023-09-29        | 234.30 | 254.49 | -1.2%                        | -7.9%                        |
|      | Four week average | 236.55 | 254.88 | -                            | -7.2%                        |

# Index 100, C\$/100 kg

| Week | Week ending date  | 2023   | 2022   | Change from<br>Previous Week | Change from<br>Previous Year |
|------|-------------------|--------|--------|------------------------------|------------------------------|
| 36   | 2023-09-08        | 225.82 | 247.66 | -3.7%                        | -8.8%                        |
| 37   | 2023-09-15        | 227.32 | 239.48 | 0.7%                         | -5.1%                        |
| 38   | 2023-09-22        | 226.23 | 243.19 | -0.5%                        | -7.0%                        |
| 39   | 2023-09-29        | 223.76 | 243.17 | -1.1%                        | -8.0%                        |
|      | Four week average | 225.78 | 243.38 | -                            | -7.2%                        |

#### MANITOBA WEIGHTED AVERAGE INDEX 100 HOG PRICES WEEKLY

Source: Manitoba major processors

| Week | Week ending date  | 2023    | 2022    | Change from<br>Previous Week | Change from<br>Previous Year |
|------|-------------------|---------|---------|------------------------------|------------------------------|
| 36   | 2023-09-08        | 111,389 | 109,521 | 5.5%                         | 1.7%                         |
| 37   | 2023-09-15        | 117,603 | 114,536 | 5.6%                         | 2.7%                         |
| 38   | 2023-09-22        | 125,299 | 113,086 | 6.5%                         | 10.8%                        |
| 39   | 2023-09-29        | 103,680 | 102,279 | -17.3%                       | 1.4%                         |
|      | Four week average | 114,493 | 109,856 | -                            | 4.2%                         |