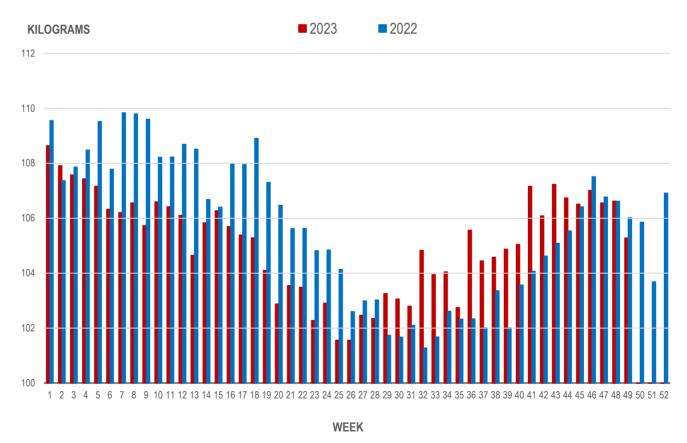

#### AVERAGE WEIGHT OF HOGS PROCESSED BY MAJOR PROCESSORS WEEKLY

Source: Manitoba major processors

# Average Weight of Hogs Processed by Major Processors, Kg

| Week | Week ending date  | 2023   | 2022   | Change from<br>Previous Week | Change from<br>Previous Year |
|------|-------------------|--------|--------|------------------------------|------------------------------|
| 46   | 2023-11-17        | 107.02 | 107.51 | 0.5%                         | -0.5%                        |
| 47   | 2023-11-24        | 106.56 | 106.77 | -0.4%                        | -0.2%                        |
| 48   | 2023-12-01        | 106.62 | 106.62 | 0.1%                         | 0.0%                         |
| 49   | 2023-12-08        | 105.28 | 106.02 | -1.3%                        | -0.7%                        |
|      | Four week average | 106.37 | 106.73 | -                            | -0.3%                        |