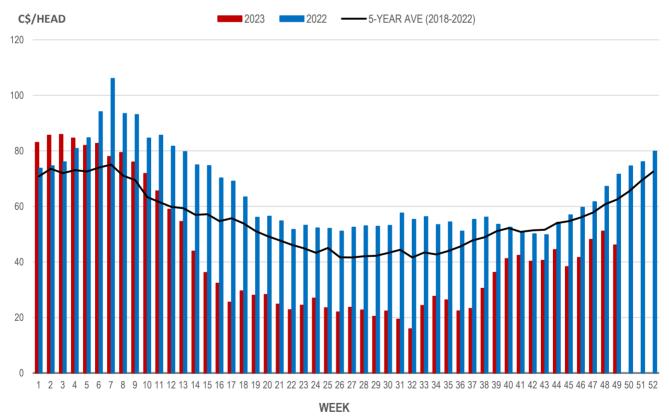

# EARLY WEANED PIGS (U.S. TOTAL COMPOSITE WEIGHTED AVERAGE PRICE PER HEAD) WEEKLY

Source: USDA, AMS

## Weaning Pigs (U.S. Total Composite Weighted Average Price per Head)

|                         | Formula and Cash<br>Low, US\$/Head | Formula and Cash<br>High, US\$/Head | Wtd Avg Price,<br>US\$/Head | Wtd Avg Price,<br>C\$/Head |
|-------------------------|------------------------------------|-------------------------------------|-----------------------------|----------------------------|
| Early Weaned (10-12 lb) | 21.00                              | 63.15                               | 33.94                       | 46.12                      |
| Feeder Pigs (40 lb)     | 34.00                              | 51.00                               | 46.11                       | 62.65                      |