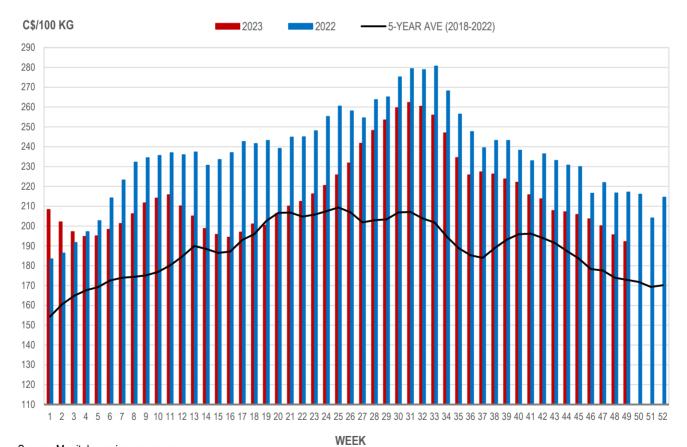

#### MANITOBA WEIGHTED AVERAGE INDEX 100 HOG PRICES WEEKLY

Source: Manitoba major processors

## All In Weights C\$/100 kg

| Week | Week ending date  | 2023   | 2022   | Change from<br>Previous Week | Change from<br>Previous Year |
|------|-------------------|--------|--------|------------------------------|------------------------------|
| 46   | 2023-11-17        | 213.42 | 227.31 | -1.4%                        | -6.1%                        |
| 47   | 2023-11-24        | 209.97 | 233.44 | -1.6%                        | -10.1%                       |
| 48   | 2023-12-01        | 204.96 | 227.57 | -2.4%                        | -9.9%                        |
| 49   | 2023-12-08        | 201.58 | 228.19 | -1.6%                        | -11.7%                       |
|      | Four week average | 207.48 | 229.13 | -                            | -9.4%                        |

Source: Manitoba major processors.

Index 100, C\$/100 kg

| Week | Week ending date  | 2023   | 2022   | Change from<br>Previous Week | Change from<br>Previous Year |
|------|-------------------|--------|--------|------------------------------|------------------------------|
| 46   | 2023-11-17        | 203.60 | 216.53 | -1.1%                        | -6.0%                        |
| 47   | 2023-11-24        | 200.14 | 221.95 | -1.7%                        | -9.8%                        |
| 48   | 2023-12-01        | 195.57 | 216.69 | -2.3%                        | -9.7%                        |
| 49   | 2023-12-08        | 192.17 | 217.17 | -1.7%                        | -11.5%                       |
|      | Four week average | 197.87 | 218.09 | -                            | -9.3%                        |