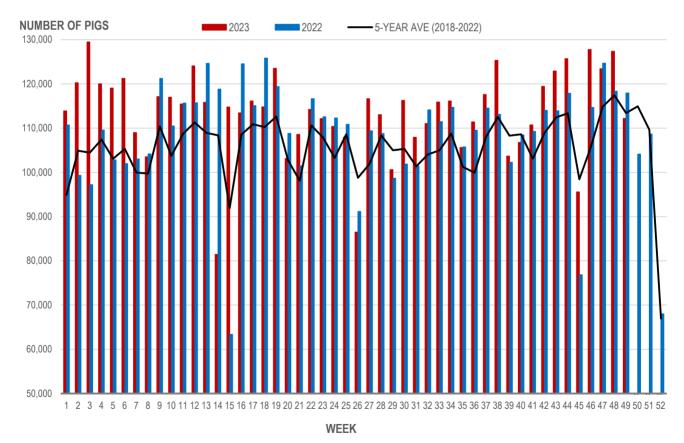

#### NUMBER OF PIGS PROCESSED BY MAJOR PROCESSORS WEEKLY

Source: Manitoba major processors

# **Number of Pigs Processed by Major Processors**

| Week | Week ending date  | 2023    | 2022    | Change from<br>Previous Week | Change from<br>Previous Year |
|------|-------------------|---------|---------|------------------------------|------------------------------|
| 46   | 2023-11-17        | 127,768 | 114,650 | 33.7%                        | 11.4%                        |
| 47   | 2023-11-24        | 123,417 | 124,656 | -3.4%                        | -1.0%                        |
| 48   | 2023-12-01        | 127,362 | 118,335 | 3.2%                         | 7.6%                         |
| 49   | 2023-12-08        | 112,173 | 117,915 | -11.9%                       | -4.9%                        |
|      | Four week average | 122,680 | 118,889 | -                            | 3.2%                         |