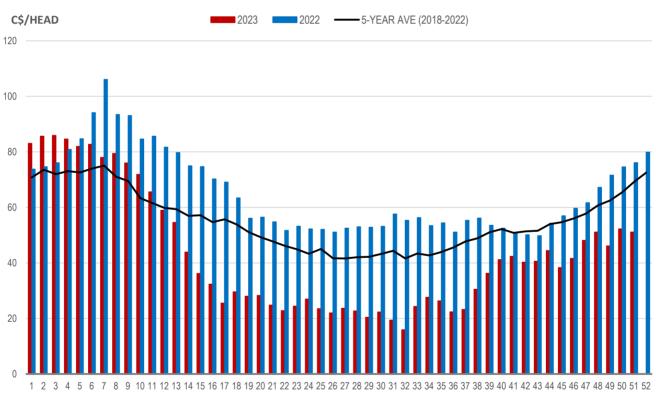

## Weaning Pigs (U.S. Total Composite Weighted Average Price per Head)

|                         | Formula and Cash<br>Low, US\$/Head | Formula and Cash<br>High, US\$/Head | Wtd Avg Price,<br>US\$/Head | Wtd Avg Price,<br>C\$/Head |
|-------------------------|------------------------------------|-------------------------------------|-----------------------------|----------------------------|
| Early Weaned (10-12 lb) | 20.00                              | 63.07                               | 38.53                       | 51.08                      |
| Feeder Pigs (40 lb)     | 44.00                              | 52.00                               | 48.79                       | 64.69                      |
| Source: USDA, AMS       |                                    |                                     |                             |                            |

EARLY WEANED PIGS (U.S. TOTAL COMPOSITE WEIGHTED AVERAGE PRICE PER HEAD)

WEEK

Source: USDA, AMS

**Contact us** 

Go to manitoba.ca/agriculture and click on Markets and Statistics Email us at industryintelligence@gov.mb.ca Follow us on Twitter @MBGovAg