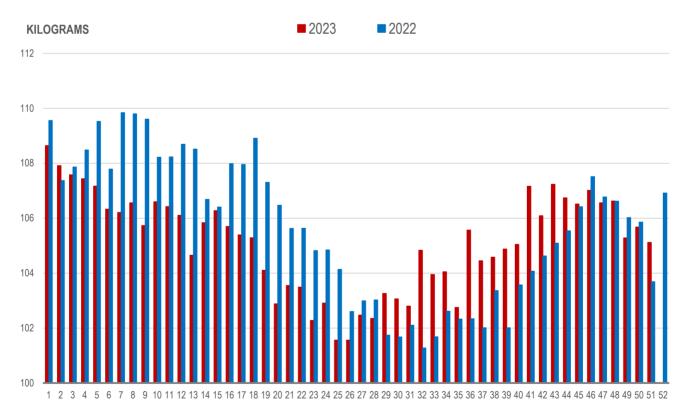

# Average Weight of Hogs Processed by Major Processors, Kg

Source: Manitoba major processors.

#### AVERAGE WEIGHT OF HOGS PROCESSED BY MAJOR PROCESSORS WEEKLY

WEEK

Source: Manitoba major processors