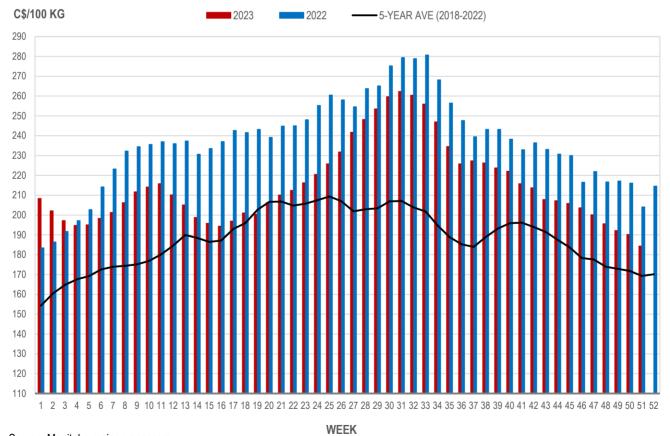

### All In Weights C\$/100 kg

| Week | Week ending date  | 2023   | 2022   | Change from<br>Previous Week | Change from<br>Previous Year |
|------|-------------------|--------|--------|------------------------------|------------------------------|
| 48   | 2023-12-01        | 204.96 | 227.57 | -2.4%                        | -9.9%                        |
| 49   | 2023-12-08        | 201.58 | 228.19 | -1.6%                        | -11.7%                       |
| 50   | 2023-12-15        | 199.13 | 226.94 | -1.2%                        | -12.3%                       |
| 51   | 2023-12-22        | 193.91 | 215.39 | -2.6%                        | -10.0%                       |
|      | Four week average | 199.90 | 224.53 | -                            | -11.0%                       |

# Index 100, C\$/100 kg

| Week | Week ending date  | 2023   | 2022   | Change from<br>Previous Week | Change from<br>Previous Year |
|------|-------------------|--------|--------|------------------------------|------------------------------|
| 48   | 2023-12-01        | 195.57 | 216.69 | -2.3%                        | -9.7%                        |
| 49   | 2023-12-08        | 192.17 | 217.17 | -1.7%                        | -11.5%                       |
| 50   | 2023-12-15        | 190.17 | 216.07 | -1.0%                        | -12.0%                       |
| 51   | 2023-12-22        | 184.37 | 204.10 | -3.0%                        | -9.7%                        |
|      | Four week average | 190.57 | 213.51 | -                            | -10.7%                       |

#### MANITOBA WEIGHTED AVERAGE INDEX 100 HOG PRICES WEEKLY

Source: Manitoba major processors

| Week | Week ending date  | 2023    | 2022    | Change from<br>Previous Week | Change from<br>Previous Year |
|------|-------------------|---------|---------|------------------------------|------------------------------|
| 48   | 2023-12-01        | 127,362 | 118,335 | 3.2%                         | 7.6%                         |
| 49   | 2023-12-08        | 112,173 | 117,915 | -11.9%                       | -4.9%                        |
| 50   | 2023-12-15        | 128,428 | 104,111 | 14.5%                        | 23.4%                        |
| 51   | 2023-12-22        | 118,950 | 108,627 | -7.4%                        | 9.5%                         |
|      | Four week average | 121,728 | 112,247 | -                            | 8.4%                         |