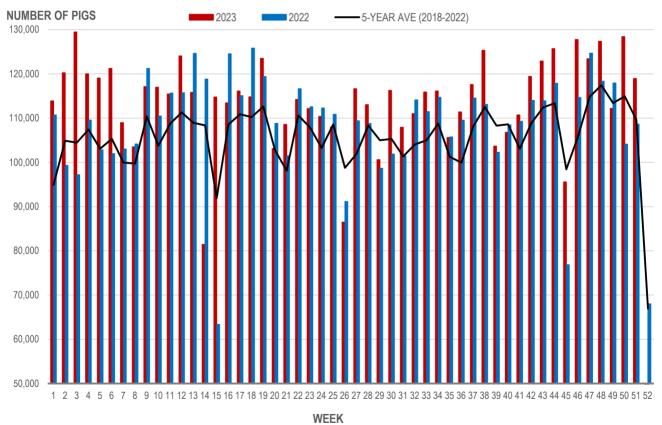

# Number of Pigs Processed by Major Processors

Source: Manitoba major processors.

#### NUMBER OF PIGS PROCESSED BY MAJOR PROCESSORS WEEKLY

Source: Manitoba major processors

| Week | Week ending date  | 2023   | 2022   | Change from<br>Previous Week | Change from<br>Previous Year |
|------|-------------------|--------|--------|------------------------------|------------------------------|
| 48   | 2023-12-01        | 106.62 | 106.62 | 0.1%                         | 0.0%                         |
| 49   | 2023-12-08        | 105.28 | 106.02 | -1.3%                        | -0.7%                        |
| 50   | 2023-12-15        | 105.68 | 105.86 | 0.4%                         | -0.2%                        |
| 51   | 2023-12-22        | 105.12 | 103.69 | -0.5%                        | 1.4%                         |
|      | Four week average | 105.67 | 105.55 | -                            | 0.1%                         |