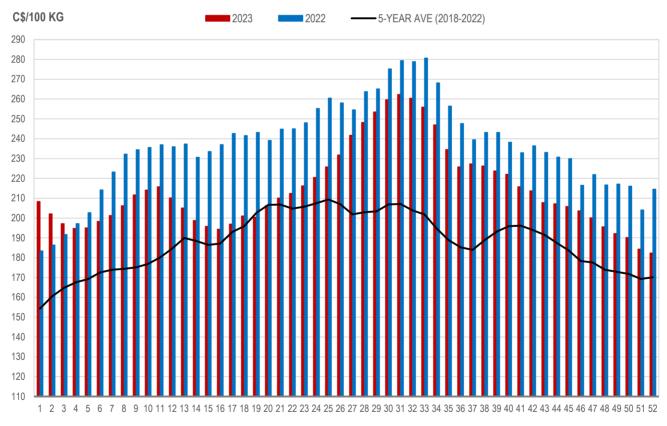

Click to view the interactive hog dashboards for current and historical charts.

Manitoba Weighted Average Carcass Prices (including premiums and discounts)

## All In Weights C\$/100 kg

| We | ek | Week ending date  | 2023   | 2022   | Change from<br>Previous Week | Change from<br>Previous Year |
|----|----|-------------------|--------|--------|------------------------------|------------------------------|
| 49 | 9  | 2023-12-08        | 201.58 | 228.19 | -1.6%                        | -11.7%                       |
| 50 | 0  | 2023-12-15        | 199.13 | 226.94 | -1.2%                        | -12.3%                       |
| 5  | 1  | 2023-12-22        | 193.91 | 215.39 | -2.6%                        | -10.0%                       |
| 52 | 2  | 2023-12-29        | 190.69 | 225.88 | -1.7%                        | -15.6%                       |
|    |    | Four week average | 196.33 | 224.10 | -                            | -12.4%                       |

Source: Manitoba major processors.

Index 100, C\$/100 kg

| Week | Week ending date  | 2023   | 2022   | Change from<br>Previous Week | Change from<br>Previous Year |
|------|-------------------|--------|--------|------------------------------|------------------------------|
| 49   | 2023-12-08        | 192.17 | 217.17 | -1.7%                        | -11.5%                       |
| 50   | 2023-12-15        | 190.17 | 216.07 | -1.0%                        | -12.0%                       |
| 51   | 2023-12-22        | 184.37 | 204.10 | -3.0%                        | -9.7%                        |
| 52   | 2023-12-29        | 182.37 | 214.53 | -1.1%                        | -15.0%                       |
|      | Four week average | 187.27 | 212.97 | -                            | -12.1%                       |

Source: Manitoba major processors.

#### MANITOBA WEIGHTED AVERAGE INDEX 100 HOG PRICES WEEKLY

Source: Manitoba major processors

WEEK