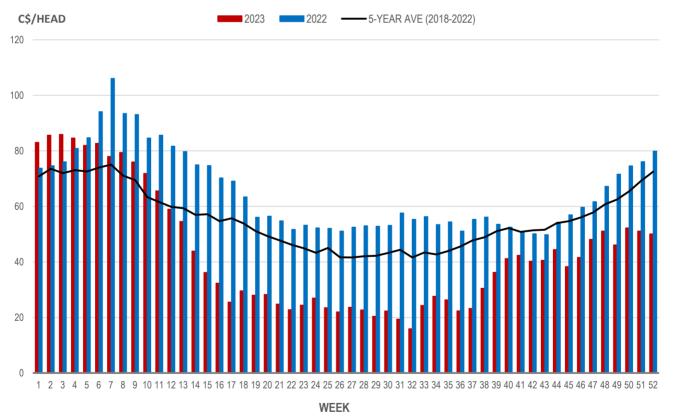

## Weaning Pigs (U.S. Total Composite Weighted Average Price per Head)

|                         | Formula and Cash<br>Low, US\$/Head | Formula and Cash<br>High, US\$/Head | Wtd Avg Price,<br>US\$/Head | Wtd Avg Price,<br>C\$/Head |
|-------------------------|------------------------------------|-------------------------------------|-----------------------------|----------------------------|
| Early Weaned (10-12 lb) | 22.00                              | 52.26                               | 37.86                       | 50.07                      |
| Feeder Pigs (40 lb)     | 46.00                              | 50.00                               | 47.02                       | 62.19                      |

Source: USDA, AMS

# EARLY WEANED PIGS (U.S. TOTAL COMPOSITE WEIGHTED AVERAGE PRICE PER HEAD) WEEKLY

Source: USDA, AMS