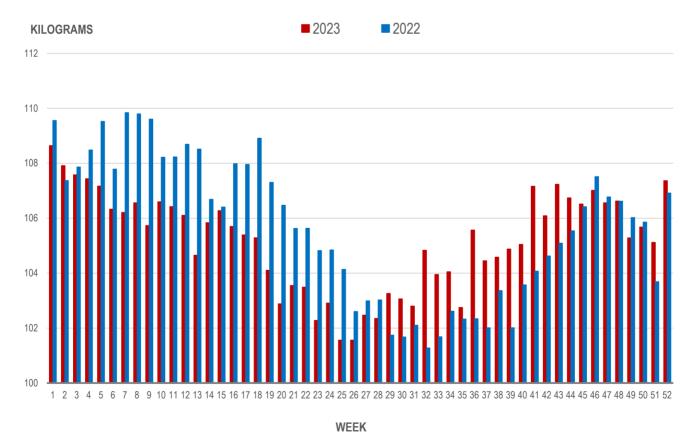

# Average Weight of Hogs Processed by Major Processors, Kg

| Week | Week ending date  | 2023   | 2022   | Change from<br>Previous Week | Change from<br>Previous Year |
|------|-------------------|--------|--------|------------------------------|------------------------------|
| 49   | 2023-12-08        | 105.28 | 106.02 | -1.3%                        | -0.7%                        |
| 50   | 2023-12-15        | 105.68 | 105.86 | 0.4%                         | -0.2%                        |
| 51   | 2023-12-22        | 105.12 | 103.69 | -0.5%                        | 1.4%                         |
| 52   | 2023-12-29        | 107.36 | 106.91 | 2.1%                         | 0.4%                         |
|      | Four week average | 105.86 | 105.62 | -                            | 0.2%                         |

Source: Manitoba major processors.

#### AVERAGE WEIGHT OF HOGS PROCESSED BY MAJOR PROCESSORS WEEKLY

Source: Manitoba major processors