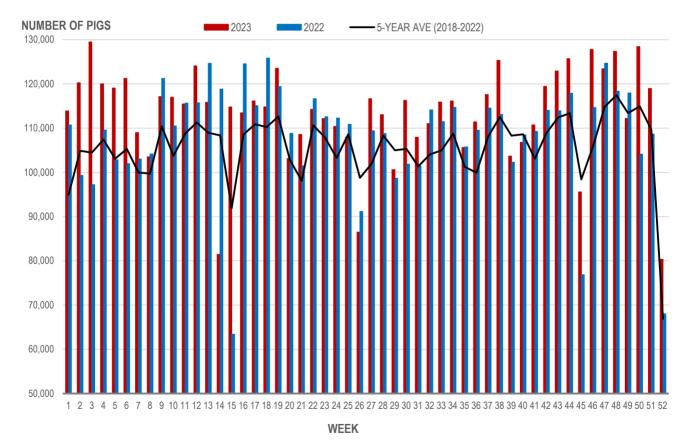

# **Number of Pigs Processed by Major Processors**

| Week | Week ending date  | 2023    | 2022    | Change from<br>Previous Week | Change from<br>Previous Year |
|------|-------------------|---------|---------|------------------------------|------------------------------|
| 49   | 2023-12-08        | 112,173 | 117,915 | -11.9%                       | -4.9%                        |
| 50   | 2023-12-15        | 128,428 | 104,111 | 14.5%                        | 23.4%                        |
| 51   | 2023-12-22        | 118,950 | 108,627 | -7.4%                        | 9.5%                         |
| 52   | 2023-12-29        | 80,331  | 68,006  | -32.5%                       | 18.1%                        |
|      | Four week average | 109,971 | 99,665  | -                            | 10.3%                        |

Source: Manitoba major processors.

#### NUMBER OF PIGS PROCESSED BY MAJOR PROCESSORS WEEKLY

Source: Manitoba major processors