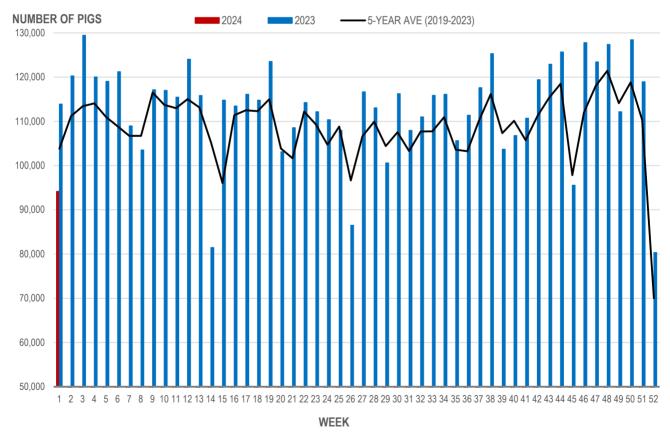

## **Number of Pigs Processed by Major Processors**

| Week | Week ending date  | 2024    | 2023    | Change from<br>Previous Week | Change from<br>Previous Year |
|------|-------------------|---------|---------|------------------------------|------------------------------|
| 50   | 2023-12-15        | 128,428 | 104,111 | -11.7%                       | 23.4%                        |
| 51   | 2023-12-22        | 118,950 | 108,627 | -7.4%                        | 9.5%                         |
| 52   | 2023-12-29        | 80,331  | 68,006  | -32.5%                       | 18.1%                        |
| 1    | 2024-01-05        | 94,153  | 113,896 | 17.2%                        | -17.3%                       |
|      | Four week average | 105,466 | 98,660  | -                            | 6.9%                         |

#### NUMBER OF PIGS PROCESSED BY MAJOR PROCESSORS WEEKLY

Source: Manitoba major processors