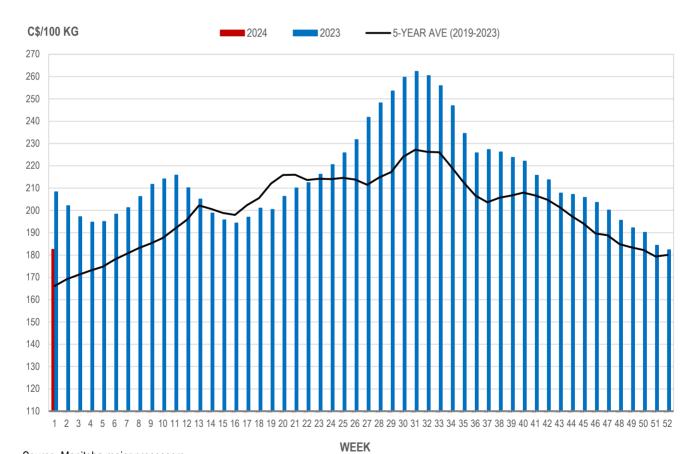

## All In Weights C\$/100 kg

| Week | Week ending date  | 2024   | 2023   | Change from<br>Previous Week | Change from<br>Previous Year |
|------|-------------------|--------|--------|------------------------------|------------------------------|
| 50   | 2023-12-15        | 199.13 | 226.94 | -0.5%                        | -12.3%                       |
| 51   | 2023-12-22        | 193.91 | 215.39 | -2.6%                        | -10.0%                       |
| 52   | 2023-12-29        | 190.69 | 225.88 | -1.7%                        | -15.6%                       |
| 1    | 2024-01-05        | 192.01 | 217.00 | 0.7%                         | -11.5%                       |
|      | Four week average | 193.94 | 221.30 | -                            | -12.4%                       |

Source: Manitoba major processors.

Index 100, C\$/100 kg

| Week   | Week ending date  | 2024   | 2023   | Change from<br>Previous Week | Change from<br>Previous Year |
|--------|-------------------|--------|--------|------------------------------|------------------------------|
| <br>50 | 2023-12-15        | 190.17 | 216.07 | -0.5%                        | -12.0%                       |
| 51     | 2023-12-22        | 184.37 | 204.10 | -3.0%                        | -9.7%                        |
| 52     | 2023-12-29        | 182.37 | 214.53 | -1.1%                        | -15.0%                       |
| 1      | 2024-01-05        | 182.56 | 208.33 | 0.1%                         | -12.4%                       |
|        | Four week average | 184.87 | 210.76 | -                            | -12.3%                       |

#### MANITOBA WEIGHTED AVERAGE INDEX 100 HOG PRICES WEEKLY

Source: Manitoba major processors