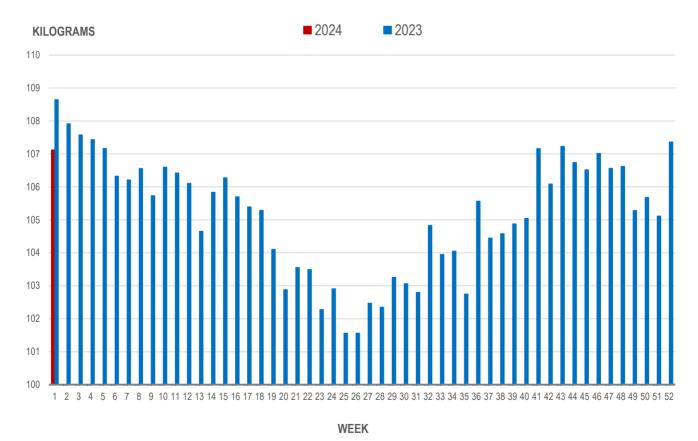

## Average Weight of Hogs Processed by Major Processors, Kg

| Week | Week ending date  | 2024   | 2023   | Change from<br>Previous Week | Change from<br>Previous Year |
|------|-------------------|--------|--------|------------------------------|------------------------------|
| 50   | 2023-12-15        | 105.68 | 105.86 | -0.2%                        | -0.2%                        |
| 51   | 2023-12-22        | 105.12 | 103.69 | -0.5%                        | 1.4%                         |
| 52   | 2023-12-29        | 107.36 | 106.91 | 2.1%                         | 0.4%                         |
| 1    | 2024-01-05        | 107.12 | 108.64 | -0.2%                        | -1.4%                        |
|      | Four week average | 106.32 | 106.28 | -                            | 0.1%                         |

#### AVERAGE WEIGHT OF HOGS PROCESSED BY MAJOR PROCESSORS WEEKLY

Source: Manitoba major processors