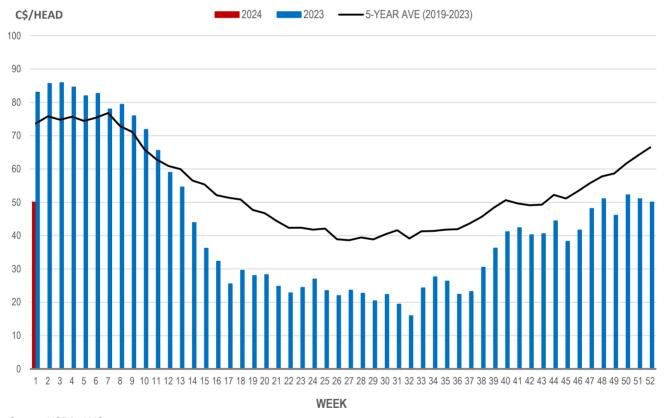

## Weaning Pigs (U.S. Total Composite Weighted Average Price per Head)

|                         | Formula and Cash<br>Low, US\$/Head | Formula and Cash<br>High, US\$/Head | Wtd Avg Price,<br>US\$/Head | Wtd Avg Price,<br>C\$/Head |
|-------------------------|------------------------------------|-------------------------------------|-----------------------------|----------------------------|
| Early Weaned (10-12 lb) | 20.00                              | 64.48                               | 37.50                       | 50.05                      |
| Feeder Pigs (40 lb)     | 30.00                              | 53.00                               | 44.68                       | 59.63                      |

## EARLY WEANED PIGS (U.S. TOTAL COMPOSITE WEIGHTED AVERAGE PRICE PER HEAD) WEEKLY

Source: USDA, AMS