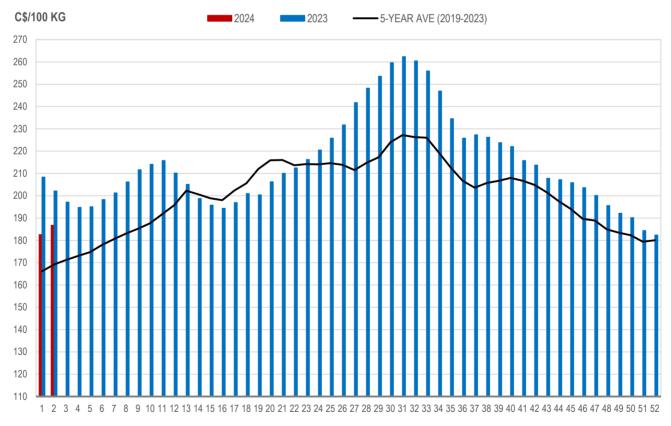

#### MANITOBA WEIGHTED AVERAGE INDEX 100 HOG PRICES WEEKLY

Source: Manitoba major processors

### All In Weights C\$/100 kg

| <br>Week | Week ending date  | 2024   | 2023   | Change from<br>Previous Week | Change from<br>Previous Year |
|----------|-------------------|--------|--------|------------------------------|------------------------------|
| <br>51   | 2023-12-22        | 193.91 | 215.39 | -2.6%                        | -10.0%                       |
| 52       | 2023-12-29        | 190.69 | 225.88 | -1.7%                        | -15.6%                       |
| 1        | 2024-01-05        | 192.01 | 217.00 | 0.7%                         | -11.5%                       |
| 2        | 2024-01-12        | 195.75 | 212.43 | 1.9%                         | -7.8%                        |
|          | Four week average | 193.09 | 217.67 | -                            | -11.3%                       |

Source: Manitoba major processors.

Index 100, C\$/100 kg

| Week | Week ending date  | 2024   | 2023   | Change from<br>Previous Week | Change from<br>Previous Year |
|------|-------------------|--------|--------|------------------------------|------------------------------|
| 51   | 2023-12-22        | 184.37 | 204.10 | -3.0%                        | -9.7%                        |
| 52   | 2023-12-29        | 182.37 | 214.53 | -1.1%                        | -15.0%                       |
| 1    | 2024-01-05        | 182.56 | 208.33 | 0.1%                         | -12.4%                       |
| 2    | 2024-01-12        | 186.75 | 202.14 | 2.3%                         | -7.6%                        |
|      | Four week average | 184.01 | 207.28 | -                            | -11.2%                       |