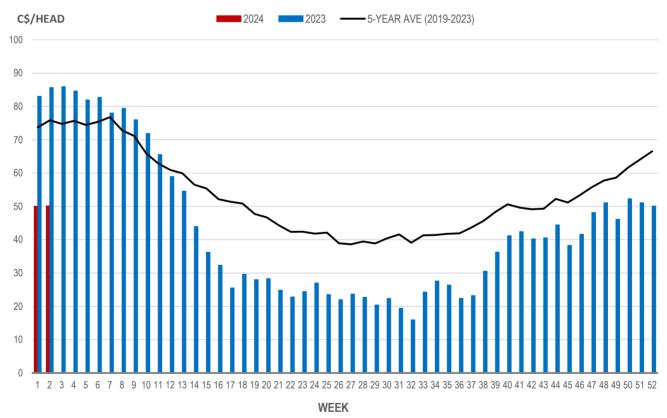

## EARLY WEANED PIGS (U.S. TOTAL COMPOSITE WEIGHTED AVERAGE PRICE PER HEAD) WEEKLY

Source: USDA, AMS

## Weaning Pigs (U.S. Total Composite Weighted Average Price per Head)

|                         | Formula and Cash<br>Low, US\$/Head | Formula and Cash<br>High, US\$/Head | Wtd Avg Price,<br>US\$/Head | Wtd Avg Price,<br>C\$/Head |
|-------------------------|------------------------------------|-------------------------------------|-----------------------------|----------------------------|
| Early Weaned (10-12 lb) | 11.00                              | 53.93                               | 37.46                       | 50.15                      |
| Feeder Pigs (40 lb)     | 36.00                              | 57.00                               | 49.56                       | 66.35                      |