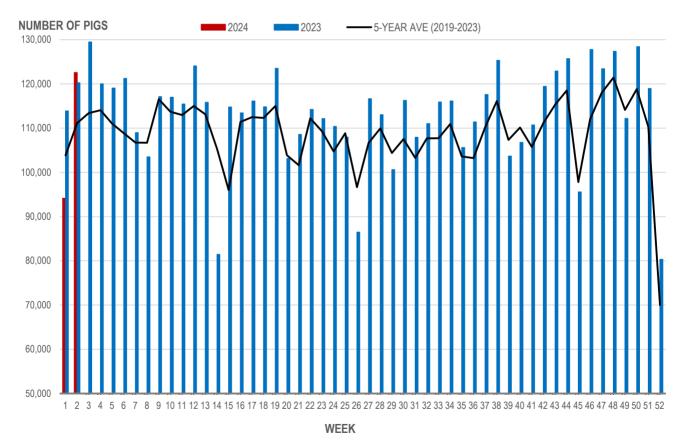

#### NUMBER OF PIGS PROCESSED BY MAJOR PROCESSORS WEEKLY

Source: Manitoba major processors

## **Number of Pigs Processed by Major Processors**

| Week | Week ending date  | 2024    | 2023    | Change from<br>Previous Week | Change from<br>Previous Year |
|------|-------------------|---------|---------|------------------------------|------------------------------|
| 51   | 2023-12-22        | 118,950 | 108,627 | -7.4%                        | 9.5%                         |
| 52   | 2023-12-29        | 80,331  | 68,006  | -32.5%                       | 18.1%                        |
| 1    | 2024-01-05        | 94,153  | 113,896 | 17.2%                        | -17.3%                       |
| 2    | 2024-01-12        | 122,562 | 120,258 | 30.2%                        | 1.9%                         |
|      | Four week average | 103,999 | 102,697 | -                            | 1.3%                         |