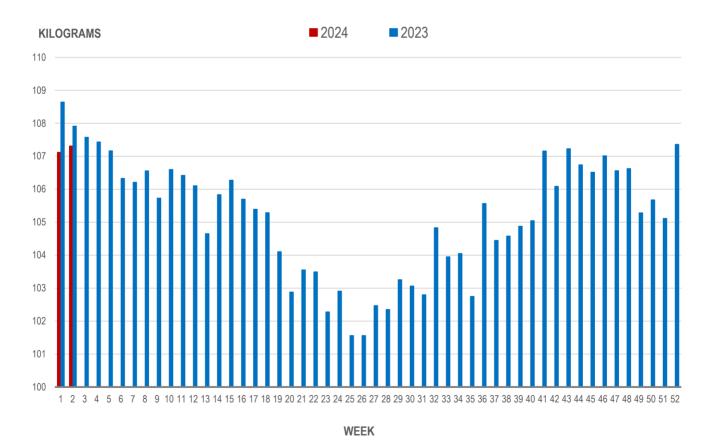

#### AVERAGE WEIGHT OF HOGS PROCESSED BY MAJOR PROCESSORS WEEKLY

Source: Manitoba major processors

## Average Weight of Hogs Processed by Major Processors, Kg

| Week | Week ending date  | 2024   | 2023   | Change from<br>Previous Week | Change from<br>Previous Year |
|------|-------------------|--------|--------|------------------------------|------------------------------|
| 51   | 2023-12-22        | 105.12 | 103.69 | -0.5%                        | 1.4%                         |
| 52   | 2023-12-29        | 107.36 | 106.91 | 2.1%                         | 0.4%                         |
| 1    | 2024-01-05        | 107.12 | 108.64 | -0.2%                        | -1.4%                        |
| 2    | 2024-01-12        | 107.31 | 107.91 | 0.2%                         | -0.6%                        |
|      | Four week average | 106.73 | 106.79 | -                            | 0.0%                         |