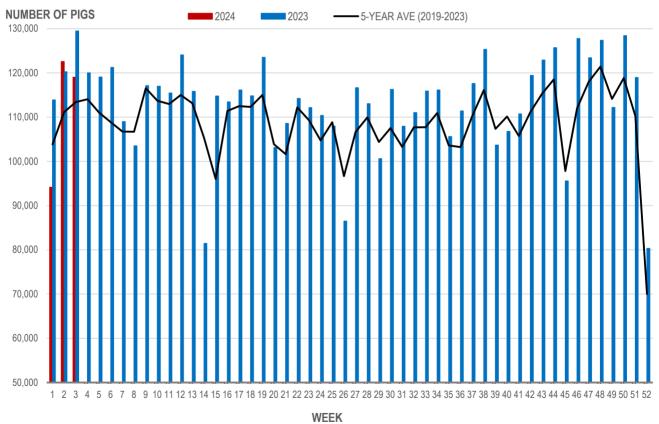

# Number of Pigs Processed by Major Processors

Source: Manitoba major processors.

#### NUMBER OF PIGS PROCESSED BY MAJOR PROCESSORS WEEKLY

Source: Manitoba major processors

| Week ending date  | 2024                                                 | 2023                                                                          | Change from<br>Previous Week                                                                              | Change from<br>Previous Year                                                                                                                                               |
|-------------------|------------------------------------------------------|-------------------------------------------------------------------------------|-----------------------------------------------------------------------------------------------------------|----------------------------------------------------------------------------------------------------------------------------------------------------------------------------|
| 2023-12-29        | 107.36                                               | 106.91                                                                        | 2.1%                                                                                                      | 0.4%                                                                                                                                                                       |
| 2024-01-05        | 107.12                                               | 108.64                                                                        | -0.2%                                                                                                     | -1.4%                                                                                                                                                                      |
| 2024-01-12        | 107.31                                               | 107.91                                                                        | 0.2%                                                                                                      | -0.6%                                                                                                                                                                      |
| 2024-01-19        | 107.07                                               | 107.58                                                                        | -0.2%                                                                                                     | -0.5%                                                                                                                                                                      |
| Four week average | 107.22                                               | 107.76                                                                        | -                                                                                                         | -0.5%                                                                                                                                                                      |
|                   | 2023-12-29<br>2024-01-05<br>2024-01-12<br>2024-01-19 | 2023-12-29 107.36   2024-01-05 107.12   2024-01-12 107.31   2024-01-19 107.07 | 2023-12-29 107.36 106.91   2024-01-05 107.12 108.64   2024-01-12 107.31 107.91   2024-01-19 107.07 107.58 | Week ending date 2024 2023 Previous Week   2023-12-29 107.36 106.91 2.1%   2024-01-05 107.12 108.64 -0.2%   2024-01-12 107.31 107.91 0.2%   2024-01-19 107.07 107.58 -0.2% |