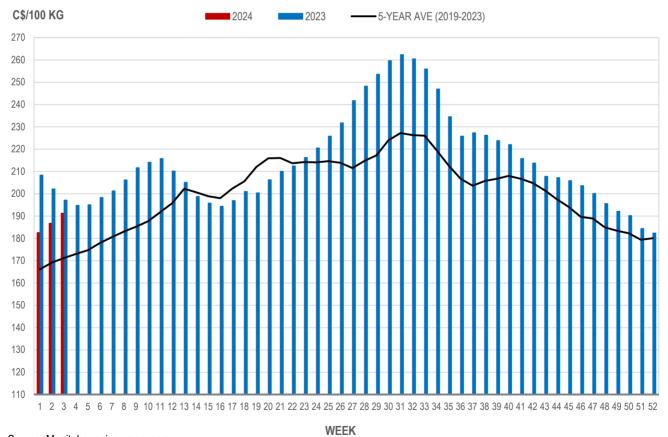

### All In Weights C\$/100 kg

| Week | Week ending date  | 2024   | 2023   | Change from<br>Previous Week | Change from<br>Previous Year |
|------|-------------------|--------|--------|------------------------------|------------------------------|
| 52   | 2023-12-29        | 190.69 | 225.88 | -1.7%                        | -15.6%                       |
| 1    | 2024-01-05        | 192.01 | 217.00 | 0.7%                         | -11.5%                       |
| 2    | 2024-01-12        | 195.75 | 212.43 | 1.9%                         | -7.8%                        |
| 3    | 2024-01-19        | 200.95 | 206.24 | 2.7%                         | -2.6%                        |
|      | Four week average | 194.85 | 215.39 | -                            | -9.5%                        |

#### MANITOBA WEIGHTED AVERAGE INDEX 100 HOG PRICES WEEKLY

Source: Manitoba major processors

| Week | Week ending date  | 2024    | 2023    | Change from<br>Previous Week | Change from<br>Previous Year |
|------|-------------------|---------|---------|------------------------------|------------------------------|
| 52   | 2023-12-29        | 80,331  | 68,006  | -32.5%                       | 18.1%                        |
| 1    | 2024-01-05        | 94,153  | 113,896 | 17.2%                        | -17.3%                       |
| 2    | 2024-01-12        | 122,562 | 120,258 | 30.2%                        | 1.9%                         |
| 3    | 2024-01-19        | 119,025 | 129,458 | -2.9%                        | -8.1%                        |
|      | Four week average | 104,018 | 107,905 | -                            | -3.6%                        |