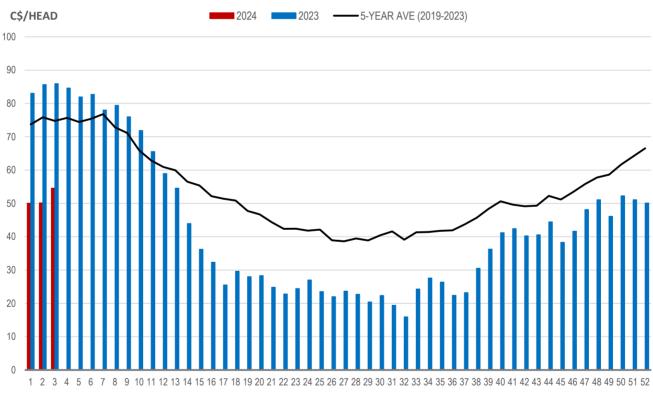

## Weaning Pigs (U.S. Total Composite Weighted Average Price per Head)

|                         | Formula and Cash<br>Low, US\$/Head | Formula and Cash<br>High, US\$/Head | Wtd Avg Price,<br>US\$/Head | Wtd Avg Price,<br>C\$/Head |
|-------------------------|------------------------------------|-------------------------------------|-----------------------------|----------------------------|
| Early Weaned (10-12 lb) | 13.00                              | 62.80                               | 40.53                       | 54.56                      |
| Feeder Pigs (40 lb)     | 43.00                              | 52.00                               | 48.46                       | 65.24                      |
| Source: LISDA AMS       |                                    |                                     |                             |                            |

# EARLY WEANED PIGS (U.S. TOTAL COMPOSITE WEIGHTED AVERAGE PRICE PER HEAD) WEEKLY

WEEK

Source: USDA, AMS

**Contact us** 

Go to manitoba.ca/agriculture and click on Markets and Statistics Email us at industryintelligence@gov.mb.ca Follow us on Twitter @MBGovAg