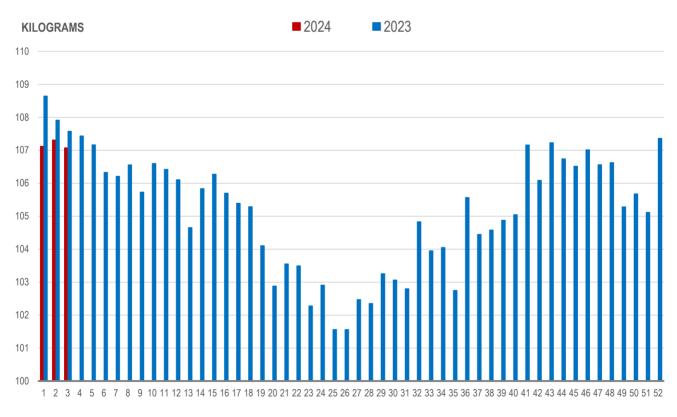

# Average Weight of Hogs Processed by Major Processors, Kg

Source: Manitoba major processors.

#### AVERAGE WEIGHT OF HOGS PROCESSED BY MAJOR PROCESSORS WEEKLY

WEEK

Source: Manitoba major processors