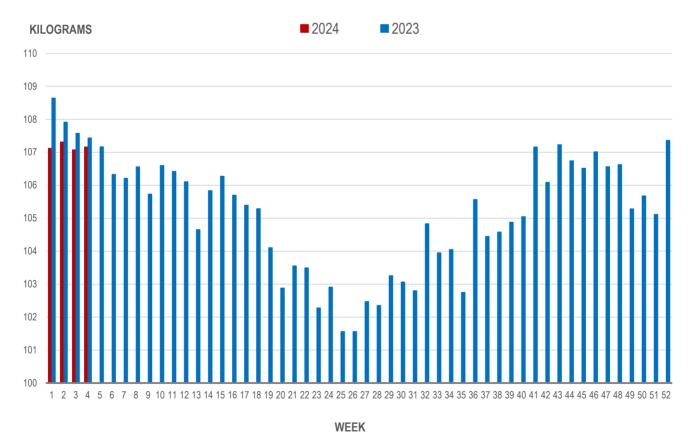

## Average Weight of Hogs Processed by Major Processors, Kg

| Week | Week ending date  | 2024   | 2023   | Change from<br>Previous Week | Change from<br>Previous Year |
|------|-------------------|--------|--------|------------------------------|------------------------------|
| 1    | 2024-01-05        | 107.12 | 108.64 | -0.2%                        | -1.4%                        |
| 2    | 2024-01-12        | 107.31 | 107.91 | 0.2%                         | -0.6%                        |
| 3    | 2024-01-19        | 107.07 | 107.58 | -0.2%                        | -0.5%                        |
| 4    | 2024-01-26        | 107.16 | 107.44 | 0.1%                         | -0.3%                        |
|      | Four week average | 107.17 | 107.89 | -                            | -0.7%                        |

Source: Manitoba major processors.

#### AVERAGE WEIGHT OF HOGS PROCESSED BY MAJOR PROCESSORS WEEKLY

Source: Manitoba major processors