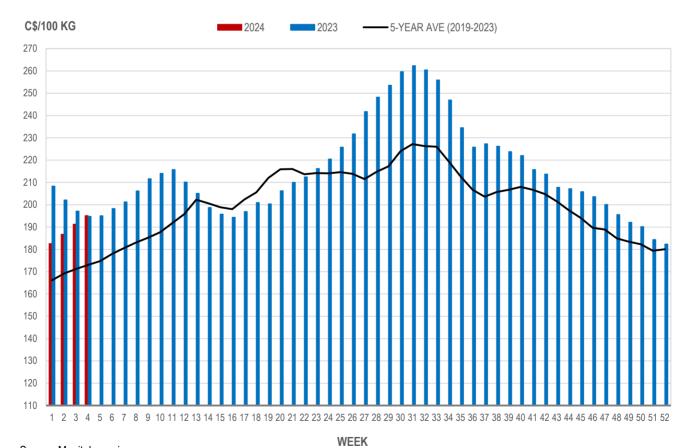

Click to view the interactive hog dashboards for current and historical charts.

Manitoba Weighted Average Carcass Prices (including premiums and discounts)

## All In Weights C\$/100 kg

| Week | Week ending date  | 2024   | 2023   | Change from<br>Previous Week | Change from<br>Previous Year |
|------|-------------------|--------|--------|------------------------------|------------------------------|
| 1    | 2024-01-05        | 192.01 | 217.00 | 0.7%                         | -11.5%                       |
| 2    | 2024-01-12        | 195.75 | 212.43 | 1.9%                         | -7.8%                        |
| 3    | 2024-01-19        | 200.95 | 206.24 | 2.7%                         | -2.6%                        |
| 4    | 2024-01-26        | 204.47 | 204.73 | 1.8%                         | -0.1%                        |
|      | Four week average | 198.30 | 210.10 | -                            | -5.6%                        |

Source: Manitoba major processors.

Index 100, C\$/100 kg

| Week | Week ending date  | 2024   | 2023   | Change from<br>Previous Week | Change from<br>Previous Year |
|------|-------------------|--------|--------|------------------------------|------------------------------|
| 1    | 2024-01-05        | 182.56 | 208.33 | 0.1%                         | -12.4%                       |
| 2    | 2024-01-12        | 186.75 | 202.14 | 2.3%                         | -7.6%                        |
| 3    | 2024-01-19        | 191.27 | 197.17 | 2.4%                         | -3.0%                        |
| 4    | 2024-01-26        | 195.14 | 194.77 | 2.0%                         | 0.2%                         |
|      | Four week average | 188.93 | 200.60 | -                            | -5.8%                        |

Source: Manitoba major processors.

#### MANITOBA WEIGHTED AVERAGE INDEX 100 HOG PRICES WEEKLY

Source: Manitoba major processors