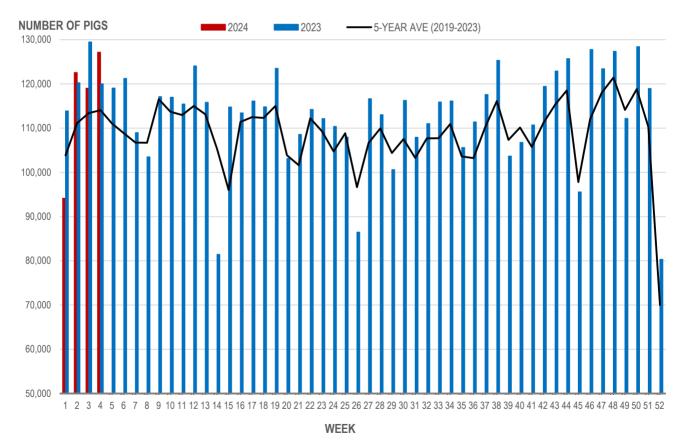

## **Number of Pigs Processed by Major Processors**

| Week | Week ending date  | 2024    | 2023    | Change from<br>Previous Week | Change from<br>Previous Year |
|------|-------------------|---------|---------|------------------------------|------------------------------|
| 1    | 2024-01-05        | 94,153  | 113,896 | 17.2%                        | -17.3%                       |
| 2    | 2024-01-12        | 122,562 | 120,258 | 30.2%                        | 1.9%                         |
| 3    | 2024-01-19        | 119,025 | 129,458 | -2.9%                        | -8.1%                        |
| 4    | 2024-01-26        | 127,153 | 120,015 | 6.8%                         | 5.9%                         |
|      | Four week average | 115,723 | 120,907 | -                            | -4.3%                        |

Source: Manitoba major processors.

#### NUMBER OF PIGS PROCESSED BY MAJOR PROCESSORS WEEKLY

Source: Manitoba major processors