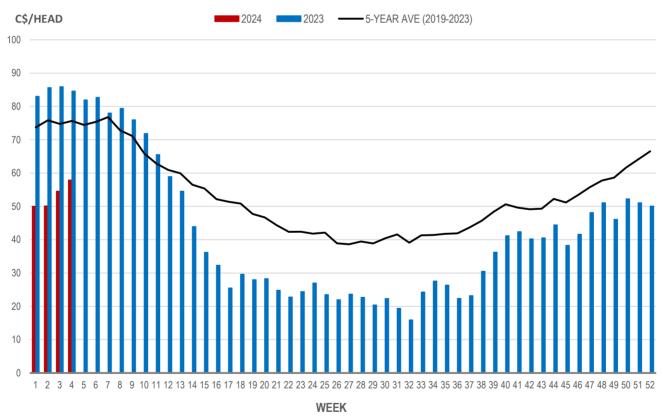

## Weaning Pigs (U.S. Total Composite Weighted Average Price per Head)

|                         | Formula and Cash<br>Low, US\$/Head | Formula and Cash<br>High, US\$/Head | Wtd Avg Price,<br>US\$/Head | Wtd Avg Price,<br>C\$/Head |
|-------------------------|------------------------------------|-------------------------------------|-----------------------------|----------------------------|
| Early Weaned (10-12 lb) | 20.00                              | 66.14                               | 43.06                       | 57.91                      |
| Feeder Pigs (40 lb)     | 44.00                              | 52.00                               | 47.85                       | 64.35                      |

Source: USDA, AMS

## EARLY WEANED PIGS (U.S. TOTAL COMPOSITE WEIGHTED AVERAGE PRICE PER HEAD) WEEKLY

Source: USDA, AMS