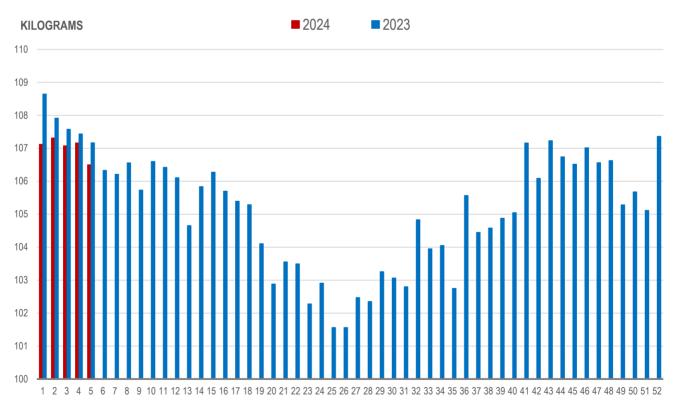

# Average Weight of Hogs Processed by Major Processors, Kg

Source: Manitoba major processors.

#### AVERAGE WEIGHT OF HOGS PROCESSED BY MAJOR PROCESSORS WEEKLY

WEEK

Source: Manitoba major processors