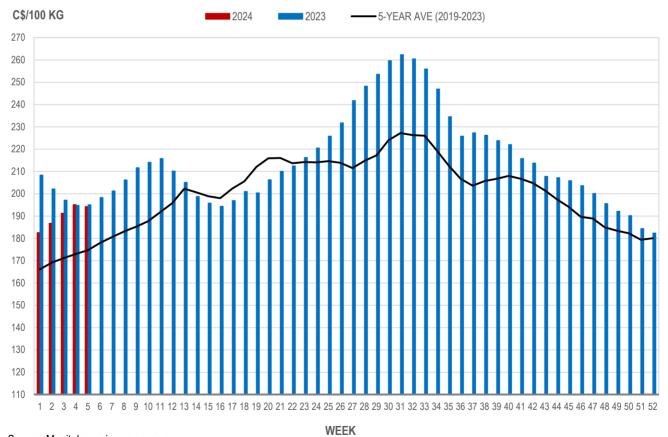

### All In Weights C\$/100 kg

| Week | Week ending date  | 2024   | 2023   | Change from<br>Previous Week | Change from<br>Previous Year |
|------|-------------------|--------|--------|------------------------------|------------------------------|
| 2    | 2024-01-12        | 195.75 | 212.43 | 1.9%                         | -7.8%                        |
| 3    | 2024-01-19        | 200.95 | 206.24 | 2.7%                         | -2.6%                        |
| 4    | 2024-01-26        | 204.47 | 204.73 | 1.8%                         | -0.1%                        |
| 5    | 2024-02-02        | 204.34 | 205.10 | -0.1%                        | -0.4%                        |
|      | Four week average | 201.38 | 207.13 | -                            | -2.8%                        |

# Index 100, C\$/100 kg

| Week | Week ending date  | 2024   | 2023   | Change from<br>Previous Week | Change from<br>Previous Year |
|------|-------------------|--------|--------|------------------------------|------------------------------|
| 2    | 2024-01-12        | 186.75 | 202.14 | 2.3%                         | -7.6%                        |
| 3    | 2024-01-19        | 191.27 | 197.17 | 2.4%                         | -3.0%                        |
| 4    | 2024-01-26        | 195.14 | 194.77 | 2.0%                         | 0.2%                         |
| 5    | 2024-02-02        | 194.26 | 195.03 | -0.5%                        | -0.4%                        |
|      | Four week average | 191.85 | 197.28 | -                            | -2.7%                        |

#### MANITOBA WEIGHTED AVERAGE INDEX 100 HOG PRICES WEEKLY

Source: Manitoba major processors

| Week | Week ending date  | 2024    | 2023    | Change from<br>Previous Week | Change from<br>Previous Year |
|------|-------------------|---------|---------|------------------------------|------------------------------|
| 2    | 2024-01-12        | 122,562 | 120,258 | 30.2%                        | 1.9%                         |
| 3    | 2024-01-19        | 119,025 | 129,458 | -2.9%                        | -8.1%                        |
| 4    | 2024-01-26        | 127,153 | 120,015 | 6.8%                         | 5.9%                         |
| 5    | 2024-02-02        | 119,388 | 119,042 | -6.1%                        | 0.3%                         |
|      | Four week average | 122,032 | 122,193 | -                            | -0.1%                        |