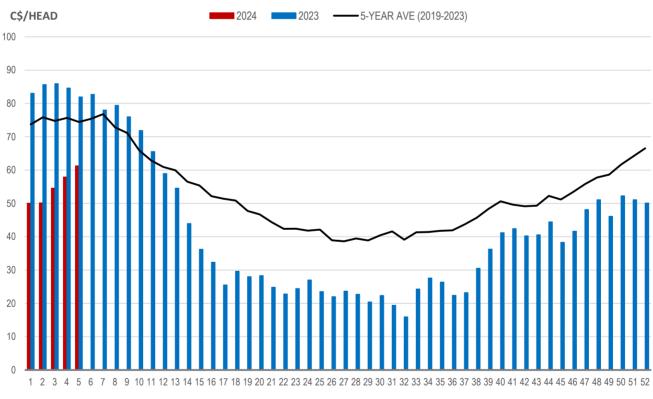

## Weaning Pigs (U.S. Total Composite Weighted Average Price per Head)

|                         | Formula and Cash<br>Low, US\$/Head | Formula and Cash<br>High, US\$/Head | Wtd Avg Price,<br>US\$/Head | Wtd Avg Price,<br>C\$/Head |
|-------------------------|------------------------------------|-------------------------------------|-----------------------------|----------------------------|
| Early Weaned (10-12 lb) | 30.00                              | 66.61                               | 45.54                       | 61.27                      |
| Feeder Pigs (40 lb)     | 51.00                              | 62.00                               | 57.32                       | 77.12                      |
| Source: LISDA AMS       |                                    |                                     |                             |                            |

# EARLY WEANED PIGS (U.S. TOTAL COMPOSITE WEIGHTED AVERAGE PRICE PER HEAD) WEEKLY

WEEK

Source: USDA, AMS

**Contact us** 

Go to manitoba.ca/agriculture and click on Markets and Statistics Email us at industryintelligence@gov.mb.ca Follow us on Twitter @MBGovAg