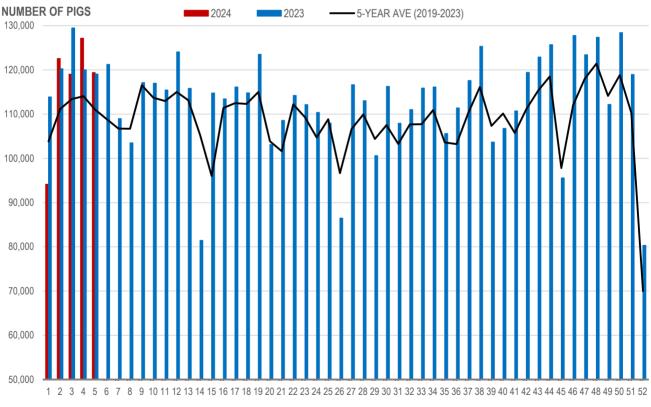

# Number of Pigs Processed by Major Processors

Source: Manitoba major processors.

#### NUMBER OF PIGS PROCESSED BY MAJOR PROCESSORS WEEKLY

WEEK

Source: Manitoba major processors

| Week | Week ending date  | 2024   | 2023   | Change from<br>Previous Week | Change from<br>Previous Year |
|------|-------------------|--------|--------|------------------------------|------------------------------|
| 2    | 2024-01-12        | 107.31 | 107.91 | 0.2%                         | -0.6%                        |
| 3    | 2024-01-19        | 107.07 | 107.58 | -0.2%                        | -0.5%                        |
| 4    | 2024-01-26        | 107.16 | 107.44 | 0.1%                         | -0.3%                        |
| 5    | 2024-02-02        | 106.50 | 107.17 | -0.6%                        | -0.6%                        |
|      | Four week average | 107.01 | 107.52 | -                            | -0.5%                        |
|      |                   |        |        |                              |                              |