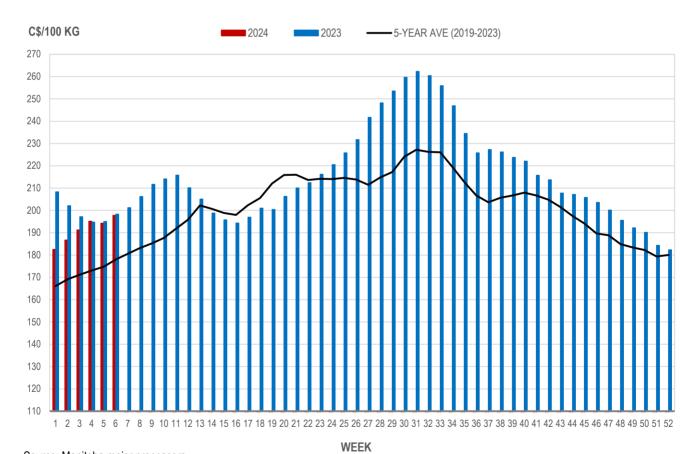

## All In Weights C\$/100 kg

| Week | Week ending date  | 2024   | 2023   | Change from<br>Previous Week | Change from<br>Previous Year |
|------|-------------------|--------|--------|------------------------------|------------------------------|
| 3    | 2024-01-19        | 200.95 | 206.24 | 2.7%                         | -2.6%                        |
| 4    | 2024-01-26        | 204.47 | 204.73 | 1.8%                         | -0.1%                        |
| 5    | 2024-02-02        | 204.34 | 205.10 | -0.1%                        | -0.4%                        |
| 6    | 2024-02-09        | 207.08 | 208.40 | 1.3%                         | -0.6%                        |
|      | Four week average | 204.21 | 206.12 | -                            | -0.9%                        |

Source: Manitoba major processors.

Index 100, C\$/100 kg

| W | eek | Week ending date  | 2024   | 2023   | Change from<br>Previous Week | Change from<br>Previous Year |
|---|-----|-------------------|--------|--------|------------------------------|------------------------------|
| ; | 3   | 2024-01-19        | 191.27 | 197.17 | 2.4%                         | -3.0%                        |
|   | 4   | 2024-01-26        | 195.14 | 194.77 | 2.0%                         | 0.2%                         |
| ; | 5   | 2024-02-02        | 194.26 | 195.03 | -0.5%                        | -0.4%                        |
|   | 6   | 2024-02-09        | 197.81 | 198.30 | 1.8%                         | -0.2%                        |
|   |     | Four week average | 194.62 | 196.32 | -                            | -0.9%                        |

Source: Manitoba major processors.

#### MANITOBA WEIGHTED AVERAGE INDEX 100 HOG PRICES WEEKLY

Source: Manitoba major processors