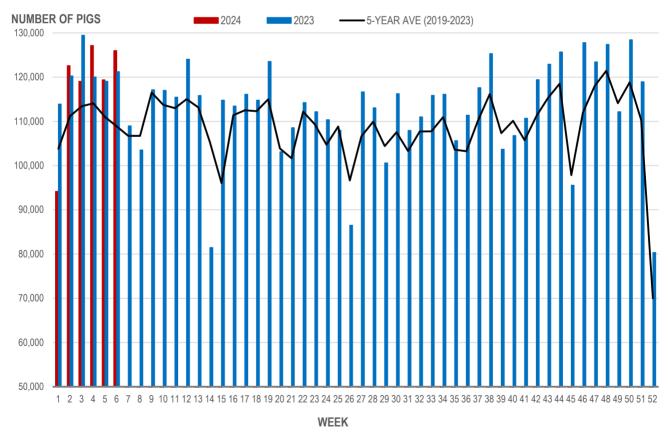

## **Number of Pigs Processed by Major Processors**

| Week | Week ending date  | 2024    | 2023    | Change from<br>Previous Week | Change from<br>Previous Year |
|------|-------------------|---------|---------|------------------------------|------------------------------|
| 3    | 2024-01-19        | 119,025 | 129,458 | -2.9%                        | -8.1%                        |
| 4    | 2024-01-26        | 127,153 | 120,015 | 6.8%                         | 5.9%                         |
| 5    | 2024-02-02        | 119,388 | 119,042 | -6.1%                        | 0.3%                         |
| 6    | 2024-02-09        | 125,964 | 121,230 | 5.5%                         | 3.9%                         |
|      | Four week average | 122,883 | 122,436 | -                            | 0.4%                         |

Source: Manitoba major processors.

#### NUMBER OF PIGS PROCESSED BY MAJOR PROCESSORS WEEKLY

Source: Manitoba major processors