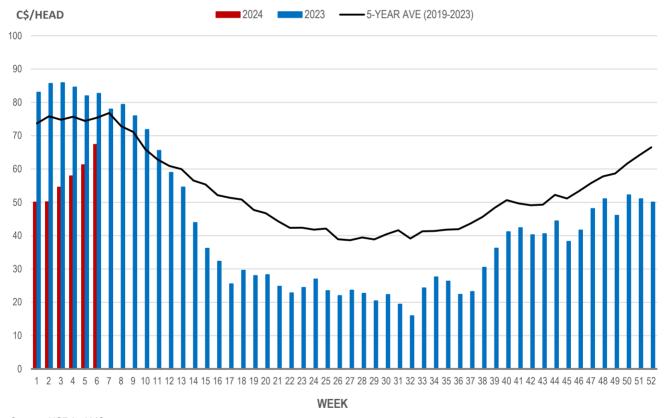

## Weaning Pigs (U.S. Total Composite Weighted Average Price per Head)

|                         | Formula and Cash<br>Low, US\$/Head | Formula and Cash<br>High, US\$/Head | Wtd Avg Price,<br>US\$/Head | Wtd Avg Price,<br>C\$/Head |
|-------------------------|------------------------------------|-------------------------------------|-----------------------------|----------------------------|
| Early Weaned (10-12 lb) | 33.00                              | 67.39                               | 50.05                       | 67.36                      |
| Feeder Pigs (40 lb)     | 56.00                              | 75.00                               | 67.47                       | 90.80                      |

Source: USDA, AMS

## EARLY WEANED PIGS (U.S. TOTAL COMPOSITE WEIGHTED AVERAGE PRICE PER HEAD) WEEKLY

Source: USDA, AMS