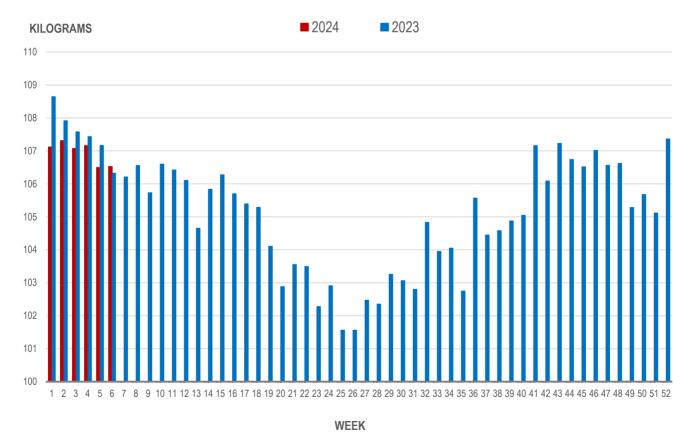

## Average Weight of Hogs Processed by Major Processors, Kg

| Week | Week ending date  | 2024   | 2023   | Change from<br>Previous Week | Change from<br>Previous Year |
|------|-------------------|--------|--------|------------------------------|------------------------------|
| 3    | 2024-01-19        | 107.07 | 107.58 | -0.2%                        | -0.5%                        |
| 4    | 2024-01-26        | 107.16 | 107.44 | 0.1%                         | -0.3%                        |
| 5    | 2024-02-02        | 106.50 | 107.17 | -0.6%                        | -0.6%                        |
| 6    | 2024-02-09        | 106.52 | 106.33 | 0.0%                         | 0.2%                         |
|      | Four week average | 106.81 | 107.13 | -                            | -0.3%                        |

Source: Manitoba major processors.

#### AVERAGE WEIGHT OF HOGS PROCESSED BY MAJOR PROCESSORS WEEKLY

Source: Manitoba major processors