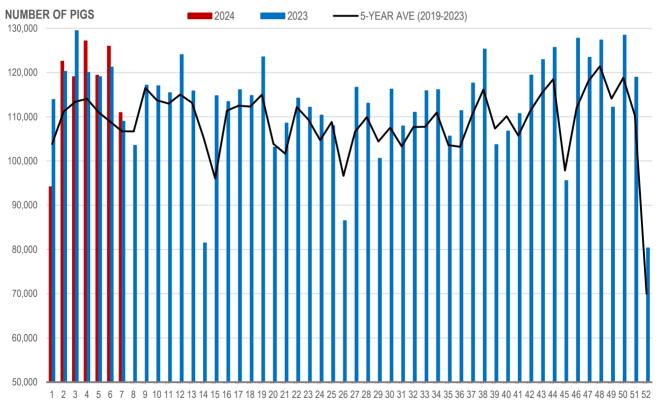

#### MANITOBA WEIGHTED AVERAGE INDEX 100 HOG PRICES WEEKLY

Source: Manitoba major processors

| Week | Week ending date  | 2024    | 2023    | Change from<br>Previous Week | Change from<br>Previous Year |
|------|-------------------|---------|---------|------------------------------|------------------------------|
| 4    | 2024-01-26        | 127,153 | 120,015 | 6.8%                         | 5.9%                         |
| 5    | 2024-02-02        | 119,388 | 119,042 | -6.1%                        | 0.3%                         |
| 6    | 2024-02-09        | 125,964 | 121,230 | 5.5%                         | 3.9%                         |
| 7    | 2024-02-16        | 110,924 | 108,963 | -11.9%                       | 1.8%                         |
|      | Four week average | 120,857 | 117,313 | -                            | 3.0%                         |

Source: Manitoba major processors.

NUMBER OF PIGS PROCESSED BY MAJOR PROCESSORS WEEKLY

WEEK

Source: Manitoba major processors

| Week | Week ending date  | 2024   | 2023   | Change from<br>Previous Week | Change from<br>Previous Year |
|------|-------------------|--------|--------|------------------------------|------------------------------|
| 4    | 2024-01-26        | 107.16 | 107.44 | 0.1%                         | -0.3%                        |
| 5    | 2024-02-02        | 106.50 | 107.17 | -0.6%                        | -0.6%                        |
| 6    | 2024-02-09        | 106.52 | 106.33 | 0.0%                         | 0.2%                         |
| 7    | 2024-02-16        | 105.78 | 106.21 | -0.7%                        | -0.4%                        |
|      | Four week average | 106.49 | 106.79 | -                            | -0.3%                        |