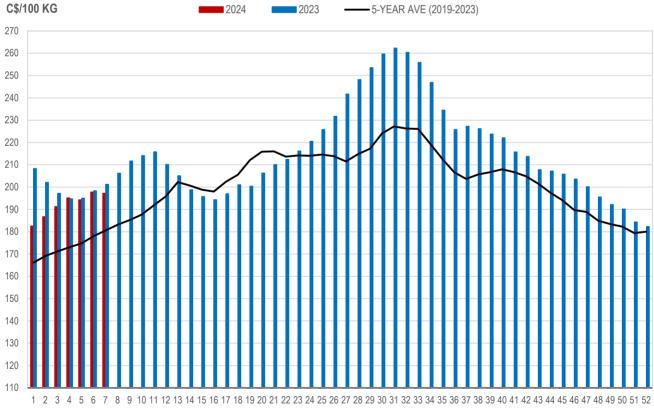

#### All In Weights C\$/100 kg

| Week | Week ending date  | 2024   | 2023   | Change from<br>Previous Week | Change from<br>Previous Year |
|------|-------------------|--------|--------|------------------------------|------------------------------|
| 4    | 2024-01-26        | 204.47 | 204.73 | 1.8%                         | -0.1%                        |
| 5    | 2024-02-02        | 204.34 | 205.10 | -0.1%                        | -0.4%                        |
| 6    | 2024-02-09        | 207.08 | 208.40 | 1.3%                         | -0.6%                        |
| 7    | 2024-02-16        | 208.23 | 212.61 | 0.6%                         | -2.1%                        |
|      | Four week average | 206.03 | 207.71 | -                            | -0.8%                        |

Source: Manitoba major processors.

#### MANITOBA WEIGHTED AVERAGE INDEX 100 HOG PRICES WEEKLY

Source: Manitoba major processors

| Week | Week ending date  | 2024    | 2023    | Change from<br>Previous Week | Change from<br>Previous Year |
|------|-------------------|---------|---------|------------------------------|------------------------------|
| 4    | 2024-01-26        | 127,153 | 120,015 | 6.8%                         | 5.9%                         |
| 5    | 2024-02-02        | 119,388 | 119,042 | -6.1%                        | 0.3%                         |
| 6    | 2024-02-09        | 125,964 | 121,230 | 5.5%                         | 3.9%                         |
| 7    | 2024-02-16        | 110,924 | 108,963 | -11.9%                       | 1.8%                         |
|      | Four week average | 120,857 | 117,313 | -                            | 3.0%                         |