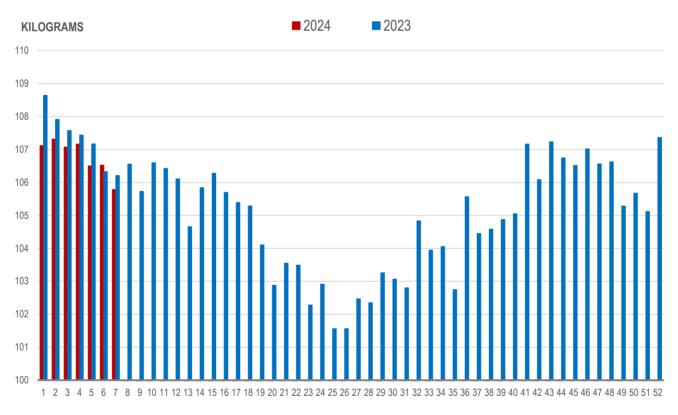

Source: Manitoba major processors.

NUMBER OF PIGS PROCESSED BY MAJOR PROCESSORS WEEKLY

WEEK

Source: Manitoba major processors

| Week | Week ending date  | 2024   | 2023   | Change from<br>Previous Week | Change from<br>Previous Year |
|------|-------------------|--------|--------|------------------------------|------------------------------|
| 4    | 2024-01-26        | 107.16 | 107.44 | 0.1%                         | -0.3%                        |
| 5    | 2024-02-02        | 106.50 | 107.17 | -0.6%                        | -0.6%                        |
| 6    | 2024-02-09        | 106.52 | 106.33 | 0.0%                         | 0.2%                         |
| 7    | 2024-02-16        | 105.78 | 106.21 | -0.7%                        | -0.4%                        |
|      | Four week average | 106.49 | 106.79 | -                            | -0.3%                        |

## Average Weight of Hogs Processed by Major Processors, Kg

Source: Manitoba major processors.

#### AVERAGE WEIGHT OF HOGS PROCESSED BY MAJOR PROCESSORS WEEKLY

WEEK

Source: Manitoba major processors