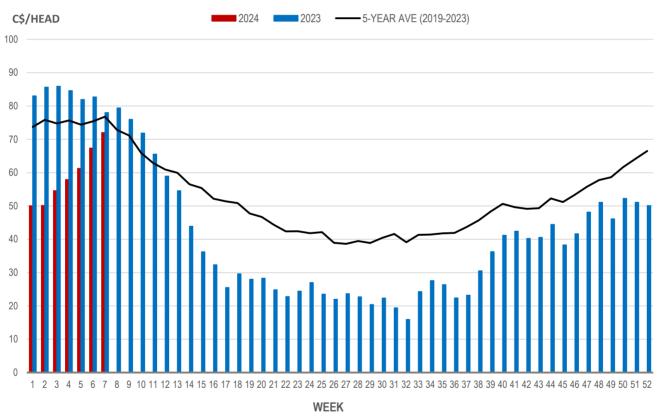

#### Weaning Pigs (U.S. Total Composite Weighted Average Price per Head)

|                         | Formula and Cash<br>Low, US\$/Head | Formula and Cash<br>High, US\$/Head | Wtd Avg Price,<br>US\$/Head | Wtd Avg Price,<br>C\$/Head |
|-------------------------|------------------------------------|-------------------------------------|-----------------------------|----------------------------|
| Early Weaned (10-12 lb) | 43.00                              | 65.50                               | 53.40                       | 72.00                      |
| Feeder Pigs (40 lb)     | 65.00                              | 80.00                               | 74.31                       | 100.20                     |

Source: USDA, AMS

## EARLY WEANED PIGS (U.S. TOTAL COMPOSITE WEIGHTED AVERAGE PRICE PER HEAD) WEEKLY

Source: USDA, AMS