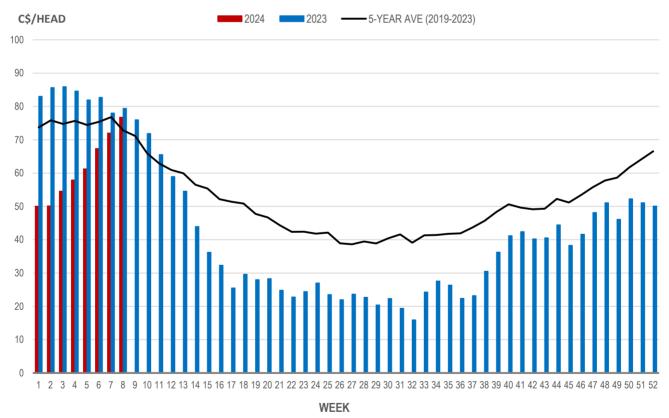

## Weaning Pigs (U.S. Total Composite Weighted Average Price per Head)

|                         | Formula and Cash<br>Low, US\$/Head | Formula and Cash<br>High, US\$/Head | Wtd Avg Price,<br>US\$/Head | Wtd Avg Price,<br>C\$/Head |
|-------------------------|------------------------------------|-------------------------------------|-----------------------------|----------------------------|
| Early Weaned (10-12 lb) | 40.00                              | 70.28                               | 56.87                       | 76.74                      |
| Feeder Pigs (40 lb)     | 65.00                              | 84.00                               | 78.23                       | 105.56                     |

## EARLY WEANED PIGS (U.S. TOTAL COMPOSITE WEIGHTED AVERAGE PRICE PER HEAD) WEEKLY

Source: USDA, AMS