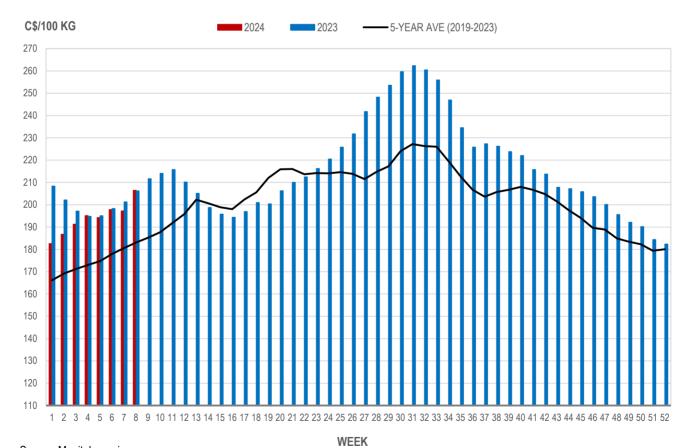

## All In Weights C\$/100 kg

| Week | Week ending date  | 2024   | 2023   | Change from<br>Previous Week | Change from<br>Previous Year |
|------|-------------------|--------|--------|------------------------------|------------------------------|
| 5    | 2024-02-02        | 204.34 | 205.10 | -0.1%                        | -0.4%                        |
| 6    | 2024-02-09        | 207.08 | 208.40 | 1.3%                         | -0.6%                        |
| 7    | 2024-02-16        | 208.23 | 212.61 | 0.6%                         | -2.1%                        |
| 8    | 2024-02-23        | 216.35 | 216.21 | 3.9%                         | 0.1%                         |
|      | Four week average | 209.00 | 210.58 | -                            | -0.8%                        |

Source: Manitoba major processors.

Index 100, C\$/100 kg

| Week | Week ending date  | 2024   | 2023   | Change from<br>Previous Week | Change from<br>Previous Year |
|------|-------------------|--------|--------|------------------------------|------------------------------|
| 5    | 2024-02-02        | 194.26 | 195.03 | -0.5%                        | -0.4%                        |
| 6    | 2024-02-09        | 197.81 | 198.30 | 1.8%                         | -0.2%                        |
| 7    | 2024-02-16        | 197.23 | 201.27 | -0.3%                        | -2.0%                        |
| 8    | 2024-02-23        | 206.46 | 206.21 | 4.7%                         | 0.1%                         |
|      | Four week average | 198.94 | 200.20 | -                            | -0.6%                        |

#### MANITOBA WEIGHTED AVERAGE INDEX 100 HOG PRICES WEEKLY

Source: Manitoba major processors