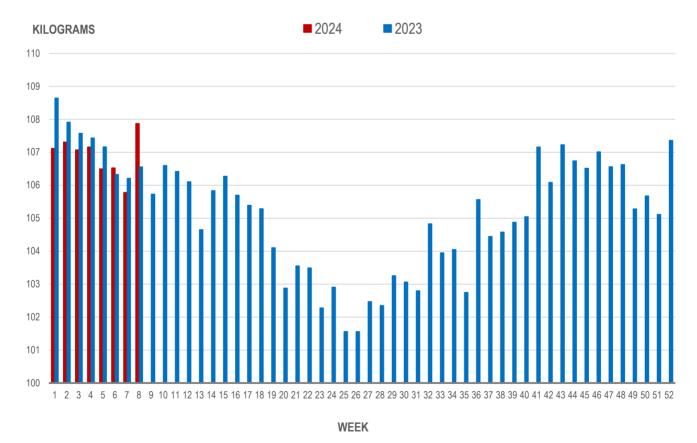

## Average Weight of Hogs Processed by Major Processors, Kg

| Week | Week ending date  | 2024   | 2023   | Change from<br>Previous Week | Change from<br>Previous Year |
|------|-------------------|--------|--------|------------------------------|------------------------------|
| 5    | 2024-02-02        | 106.50 | 107.17 | -0.6%                        | -0.6%                        |
| 6    | 2024-02-09        | 106.52 | 106.33 | 0.0%                         | 0.2%                         |
| 7    | 2024-02-16        | 105.78 | 106.21 | -0.7%                        | -0.4%                        |
| 8    | 2024-02-23        | 107.87 | 106.56 | 2.0%                         | 1.2%                         |
|      | Four week average | 106.67 | 106.57 | -                            | 0.1%                         |

#### AVERAGE WEIGHT OF HOGS PROCESSED BY MAJOR PROCESSORS WEEKLY

Source: Manitoba major processors