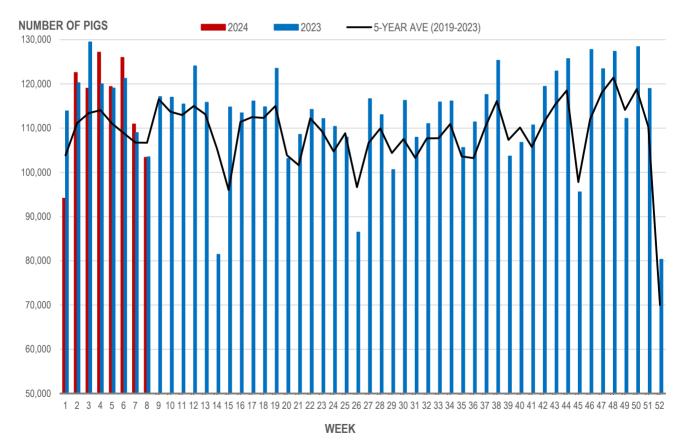

## **Number of Pigs Processed by Major Processors**

| Week | Week ending date  | 2024    | 2023    | Change from<br>Previous Week | Change from<br>Previous Year |
|------|-------------------|---------|---------|------------------------------|------------------------------|
| 5    | 2024-02-02        | 119,388 | 119,042 | -6.1%                        | 0.3%                         |
| 6    | 2024-02-09        | 125,964 | 121,230 | 5.5%                         | 3.9%                         |
| 7    | 2024-02-16        | 110,924 | 108,963 | -11.9%                       | 1.8%                         |
| 8    | 2024-02-23        | 103,375 | 103,505 | -6.8%                        | -0.1%                        |
|      | Four week average | 114,913 | 113,185 | -                            | 1.5%                         |

#### NUMBER OF PIGS PROCESSED BY MAJOR PROCESSORS WEEKLY

Source: Manitoba major processors