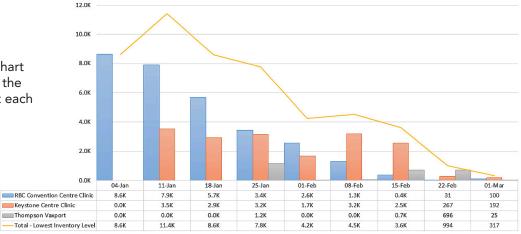

| Week #                             | 1       | 2       | 3      | 4       | 5      | 6      | 7       | 8       | 9       |
|------------------------------------|---------|---------|--------|---------|--------|--------|---------|---------|---------|
| Week                               | 04 -Jan | 11 -Jan | 18-Jan | 25 -Jan | 01-Feb | 08-Feb | 15 -Feb | 22 -Feb | 01 -Mar |
| Lowest Inventory Level             |         |         |        |         |        |        |         |         |         |
| RBC Convention Centre<br>Clinic    | 8.6K    | 7.9K    | 5.7K   | 3.4K    | 2.6K   | 1.3K   | 0.4K    | 31      | 100     |
| Keystone Centre Clinic             | 0.0K    | 3.5K    | 2.9K   | 3.2K    | 1.7K   | 3.2K   | 2.5K    | 267     | 192     |
| Thompson Vaxport                   | 0.0K    | 0.0K    | 0.0K   | 1.2K    | 0.0K   | 0.0K   | 0.7K    | 696     | 25      |
| Total - Lowest Inventory Level     | 8.6K    | 11.4K   | 8.6K   | 7.8K    | 4.2K   | 4.5K   | 3.6K    | 994     | 317     |
| Total Doses Administered           |         |         |        |         |        |        |         |         |         |
| RBC Convention Centre<br>Clinic    | 7.0K    | 7.7K    | 7.7K   | 7.7K    | 6.4K   | 6.4K   | 5.6K    | 8.0K    | 5.0K    |
| Keystone Centre Clinic             | 0.0K    | 0.0K    | 1.3K   | 4.6K    | 3.3K   | 2.6K   | 5.7K    | 5.3K    | 2.7K    |
| Thompson Vaxport                   | 0.0K    | 0.0K    | 0.0K   | 0.0K    | 2.6K   | 1.7K   | 1.5K    | 3.3K    | 2.3K    |
| Weekly Doses Administered          | 7.0K    | 7.7K    | 9.0K   | 12.3K   | 12.3K  | 10.7K  | 12.8K   | 16.5K   | 10.1K   |
| Cumulative - Doses<br>Administered | 7.0K    | 14.7K   | 23.7K  | 36.0K   | 48.3K  | 59.0K  | 71.8K   | 88.4K   | 98.4K   |

## **Lowest Inventory Level**

Based on projected deliveries, this chart shows the lowest inventory levels of the Pfizer vaccine that are anticipated at each site from January to March 2021.