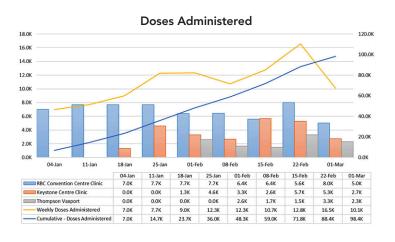

## Manitoba's Immunization Roll-out Plan

January 2021

Based on current projections for vaccine deliveries, the first two charts outline Manitoba's immunization plan for the Pfizer vaccine from January to March 2021. These may be adjusted as additional priority populations are identified, based on the site(s) that may be most effective at providing immunization.

| Week #                             | 1       | 2       | 3      | 4       | 5      | 6      | 7       | 8       | 9       |
|------------------------------------|---------|---------|--------|---------|--------|--------|---------|---------|---------|
| Week                               | 04 -Jan | 11 -Jan | 18-Jan | 25 -Jan | 01-Feb | 08-Feb | 15 -Feb | 22 -Feb | 01 -Mar |
| Lowest Inventory Level             |         |         |        |         |        |        |         |         |         |
| RBC Convention Centre<br>Clinic    | 8.6K    | 7.9K    | 5.7K   | 3.4K    | 2.6K   | 1.3K   | 0.4K    | 31      | 100     |
| Keystone Centre Clinic             | 0.0K    | 3.5K    | 2.9K   | 3.2K    | 1.7K   | 3.2K   | 2.5K    | 267     | 192     |
| Thompson Vaxport                   | 0.0K    | 0.0K    | 0.0K   | 1.2K    | 0.0K   | 0.0K   | 0.7K    | 696     | 25      |
| Total - Lowest Inventory Level     | 8.6K    | 11.4K   | 8.6K   | 7.8K    | 4.2K   | 4.5K   | 3.6K    | 994     | 317     |
| Total Doses Administered           |         |         |        |         |        |        |         |         |         |
| RBC Convention Centre<br>Clinic    | 7.0K    | 7.7K    | 7.7K   | 7.7K    | 6.4K   | 6.4K   | 5.6K    | 8.0K    | 5.0K    |
| Keystone Centre Clinic             | 0.0K    | 0.0K    | 1.3K   | 4.6K    | 3.3K   | 2.6K   | 5.7K    | 5.3K    | 2.7K    |
| Thompson Vaxport                   | 0.0K    | 0.0K    | 0.0K   | 0.0K    | 2.6K   | 1.7K   | 1.5K    | 3.3K    | 2.3K    |
| Weekly Doses Administered          | 7.0K    | 7.7K    | 9.0K   | 12.3K   | 12.3K  | 10.7K  | 12.8K   | 16.5K   | 10.1K   |
| Cumulative - Doses<br>Administered | 7.0K    | 14.7K   | 23.7K  | 36.0K   | 48.3K  | 59.0K  | 71.8K   | 88.4K   | 98.4K   |