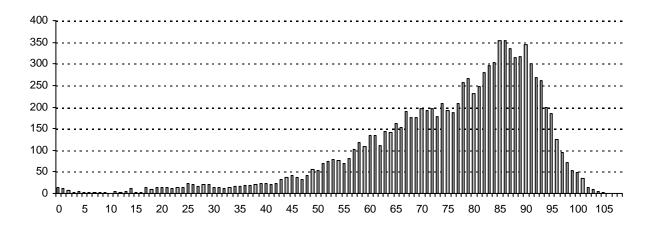

Figures 1a, 1b, and 1c depict the actual number of residents cancelled from the registration system upon notification of death during the period June 1, 2015 to June 1, 2016. Figures 1b and 1c are female and male profiles.

(1) Member of the Armed Forces, inmate of a penitentiary, or not located.

Figure 1a

Number of Deaths by Single Year of Age - June 1, 2015 to June 1, 2016

Figure 1b Number of Female Deaths by Single Year of Age - June 1, 2015 to June 1, 2016