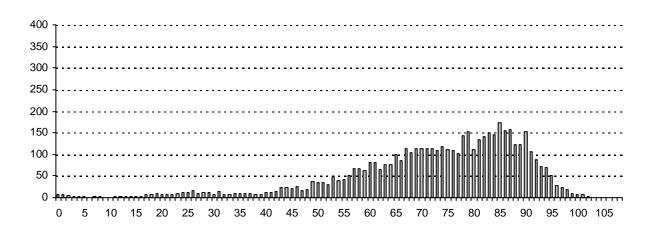

Figures 1a, 1b, and 1c depict the actual number of residents cancelled from the registration system upon notification of death during the period June 1, 2015 to June 1, 2016. Figures 1b and 1c are female and male profiles.

Figure 1c

Number of Male Deaths by Single Year of Age - June 1, 2015 to June 1, 2016

Figure 2a

Total Migration In and Out of the Province and Net Migration by Single Year of Age June 1, 2015 to June 1, 2016