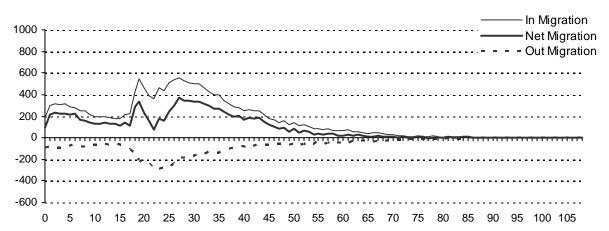

Figures 2a, 2b, and 2c represent population migration. In-migration and out-migration with a resulting net migration trend line are depicted. Manitoba gained population through in-migration between June 1, 2015 and June 1, 2016. There were 33,453 in-migrants and 13,405 out-migrants resulting in a net in-migration of 20,048. Figures 2b and 2c are the female and male trends.

Figure 2b
Migration In and Out of the Province and Net Migration of Females by Single Year of Age June 1, 2015 to June 1, 2016

Figure 2c
Migration In and Out of the Province and Net Migration of Males by Single Year of Age June 1, 2015 to June 1, 2016