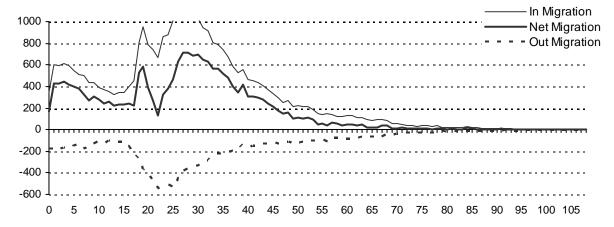

Figures 2a, 2b, and 2c represent population migration. In-migration and out-migration with a resulting net migration trend line are depicted. Manitoba gained population through in-migration between June 1, 2015 and June 1, 2016. There were 33,453 in-migrants and 13,405 out-migrants resulting in a net in-migration of 20,048. Figures 2b and 2c are the female and male trends.

Figure 1c

Number of Male Deaths by Single Year of Age - June 1, 2015 to June 1, 2016

Figure 2a

Total Migration In and Out of the Province and Net Migration by Single Year of Age June 1, 2015 to June 1, 2016