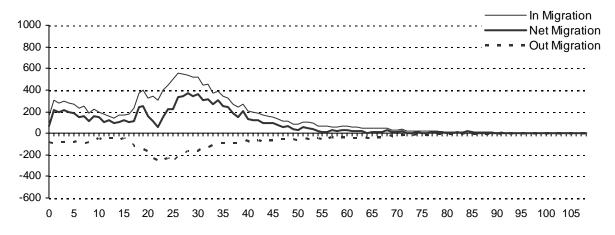

Figures 2a, 2b, and 2c represent population migration. In-migration and out-migration with a resulting net migration trend line are depicted. Manitoba gained population through in-migration between June 1, 2015 and June 1, 2016. There were 33,453 in-migrants and 13,405 out-migrants resulting in a net in-migration of 20,048. Figures 2b and 2c are the female and male trends.

Figure 1c

Number of Male Deaths by Single Year of Age - June 1, 2015 to June 1, 2016

Figure 2a

Total Migration In and Out of the Province and Net Migration by Single Year of Age June 1, 2015 to June 1, 2016

Figure 2b
Migration In and Out of the Province and Net Migration of Females by Single Year of Age June 1, 2015 to June 1, 2016

Figure 2c
Migration In and Out of the Province and Net Migration of Males by Single Year of Age June 1, 2015 to June 1, 2016