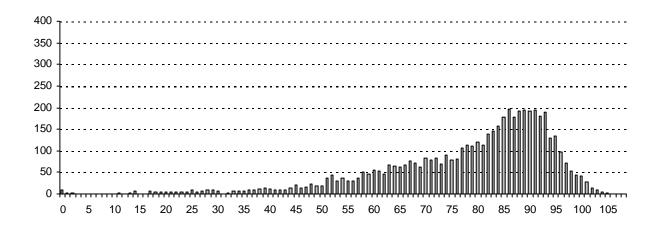

Figures 1a, 1b, and 1c depict the actual number of residents cancelled from the registration system upon notification of death during the period June 1, 2015 to June 1, 2016. Figures 1b and 1c are female and male profiles.

(1) Member of the Armed Forces, inmate of a penitentiary, or not located.

Figure 1a

Number of Deaths by Single Year of Age - June 1, 2015 to June 1, 2016

Figure 1b Number of Female Deaths by Single Year of Age - June 1, 2015 to June 1, 2016