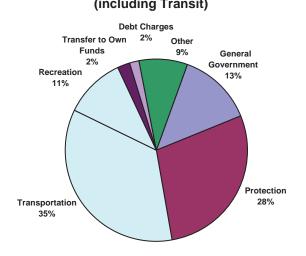

# City of Winnipeg (including Transit)

|                                                                                            | Per<br>Capita<br>(\$)                |
|--------------------------------------------------------------------------------------------|--------------------------------------|
| General Government Protection Transportation Recreation Transfer to Own Funds Debt Charges | 182<br>385<br>477<br>147<br>29<br>26 |
| Other Total                                                                                | 116<br><b>1,362</b>                  |