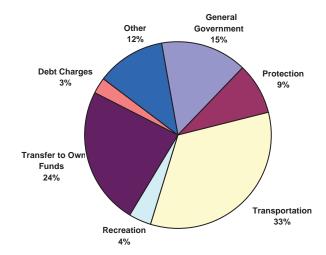

## Rural Municipalities Populations over 5,000

|                                              | Per<br>Capita<br>(\$) |
|----------------------------------------------|-----------------------|
| General Government Protection Transportation | 90<br>52<br>194       |
| Recreation                                   | 23                    |
| Transfer to Own Funds Debt Charges           | 138<br>16             |
| Other                                        | 70                    |
| Total                                        | 583                   |