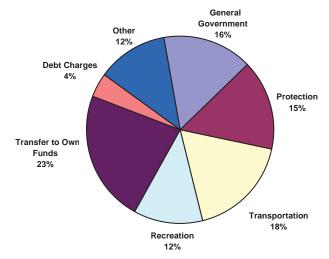

## Rural Municipalities Populations over 5,000

|                                              | Per<br>Capita<br>(\$) |
|----------------------------------------------|-----------------------|
| General Government Protection Transportation | 90<br>52<br>194       |
| Recreation                                   | 23                    |
| Transfer to Own Funds Debt Charges           | 138<br>16             |
| Other                                        | 70                    |
| Total                                        | 583                   |