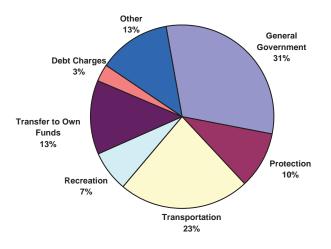

#### Urban Municipalities Populations under 1,000

|                       | Per<br>Capita<br>(\$) |
|-----------------------|-----------------------|
| General Government    | 297                   |
| Protection            | 101                   |
| Transportation        | 224                   |
| Recreation            | 69                    |
| Transfer to Own Funds | 131                   |
| Debt Charges          | 33                    |
| Other                 | 124                   |
| Total                 | 979                   |