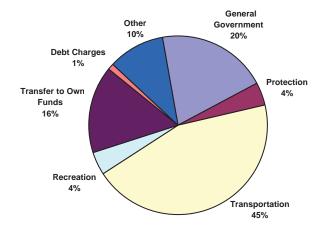

#### Rural Municipalities Populations under 1,000

|                       | Per<br>Capita<br>(\$) |
|-----------------------|-----------------------|
| General Government    | 244                   |
| Protection            | 53                    |
| Transportation        | 529                   |
| Recreation            | 50                    |
| Transfer to Own Funds | 193                   |
| Debt Charges          | 15                    |
| Other                 | 123                   |
| Total                 | 1,207                 |