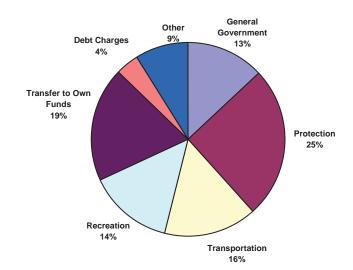

### Urban Municipalities Populations over 5,000

|                       | Per<br>Capita<br>(\$) |
|-----------------------|-----------------------|
| General Government    | 137                   |
| Protection            | 268                   |
| Transportation        | 166                   |
| Recreation            | 149                   |
| Transfer to Own Funds | 204                   |
| Debt Charges          | 40                    |
| Other                 | 95                    |
| Total                 | 1,059                 |