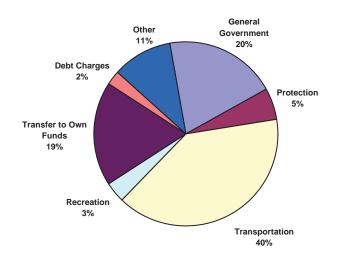

#### Rural Municipalities Populations 1,000 - 5,000

|                       | Per<br>Capita<br>(\$) |
|-----------------------|-----------------------|
| General Government    | 148                   |
| Protection            | 40                    |
| Transportation        | 297                   |
| Recreation            | 26                    |
| Transfer to Own Funds | 138                   |
| Debt Charges          | 18                    |
| Other                 | 78                    |
| Total                 | 745                   |