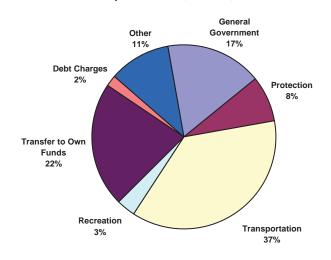

#### Rural Municipalities Populations 1,000 - 5,000

|                       | Per<br>Capita<br>(\$) |
|-----------------------|-----------------------|
| General Government    | 165                   |
| Protection            | 72                    |
| Transportation        | 360                   |
| Recreation            | 33                    |
| Transfer to Own Funds | 214                   |
| Debt Charges          | 20                    |
| Other                 | 105                   |
| Total                 | 969                   |