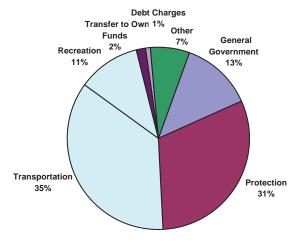

# City of Winnipeg (including Transit)

|                                                                                                  | Capita<br>(\$)                              |
|--------------------------------------------------------------------------------------------------|---------------------------------------------|
| General Government Protection Transportation Recreation Transfer to Own Funds Debt Charges Other | 174<br>427<br>491<br>155<br>22<br>10<br>106 |
| Total                                                                                            | 1,385                                       |