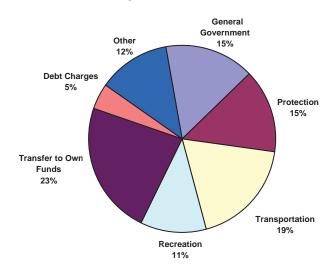

## Urban Municipalities Populations 1,000 - 5,000

|                                                                                                  | Per<br>Capita<br>(\$)                        |
|--------------------------------------------------------------------------------------------------|----------------------------------------------|
| General Government Protection Transportation Recreation Transfer to Own Funds Debt Charges Other | 183<br>173<br>219<br>134<br>271<br>55<br>146 |
| Total                                                                                            | 1,181                                        |