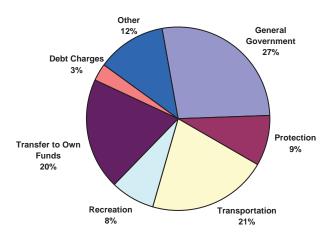

## Urban Municipalities Populations under 1,000

|                       | Per<br>Capita<br>(\$) |
|-----------------------|-----------------------|
| General Government    | 346                   |
| Protection            | 116                   |
| Transportation        | 268                   |
| Recreation            | 101                   |
| Transfer to Own Funds | 252                   |
| Debt Charges          | 32                    |
| Other                 | 156                   |
| Total                 | 1,271                 |