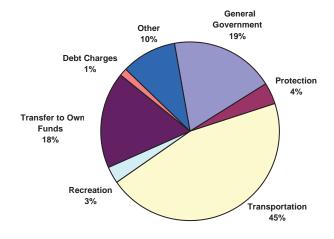

#### Rural Municipalities Populations under 1,000

|                       | Per<br>Capita<br>(\$) |
|-----------------------|-----------------------|
| General Government    | 294                   |
| Protection            | 61                    |
| Transportation        | 702                   |
| Recreation            | 57                    |
| Transfer to Own Funds | 276                   |
| Debt Charges          | 21                    |
| Other                 | 155                   |
| Total                 | 1,566                 |