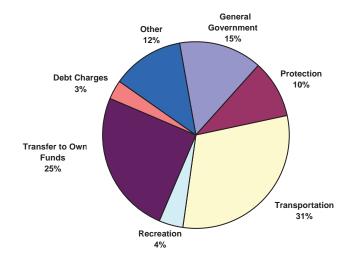

## Rural Municipalities Populations over 5,000

|                                                                                                                    | Per<br>Capita<br>(\$)                     |
|--------------------------------------------------------------------------------------------------------------------|-------------------------------------------|
| General Government<br>Protection<br>Transportation<br>Recreation<br>Transfer to Own Funds<br>Debt Charges<br>Other | 105<br>71<br>222<br>29<br>182<br>25<br>90 |
| Total                                                                                                              | 724                                       |