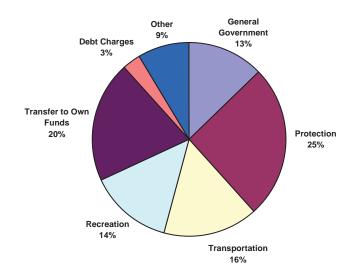

# Urban Municipalities Populations over 5,000

|                       | Per<br>Capita<br>(\$) |
|-----------------------|-----------------------|
| General Government    | 150                   |
| Protection            | 302                   |
| Transportation        | 187                   |
| Recreation            | 162                   |
| Transfer to Own Funds | 239                   |
| Debt Charges          | 54                    |
| Other                 | 103                   |
| Total                 | 1.197                 |