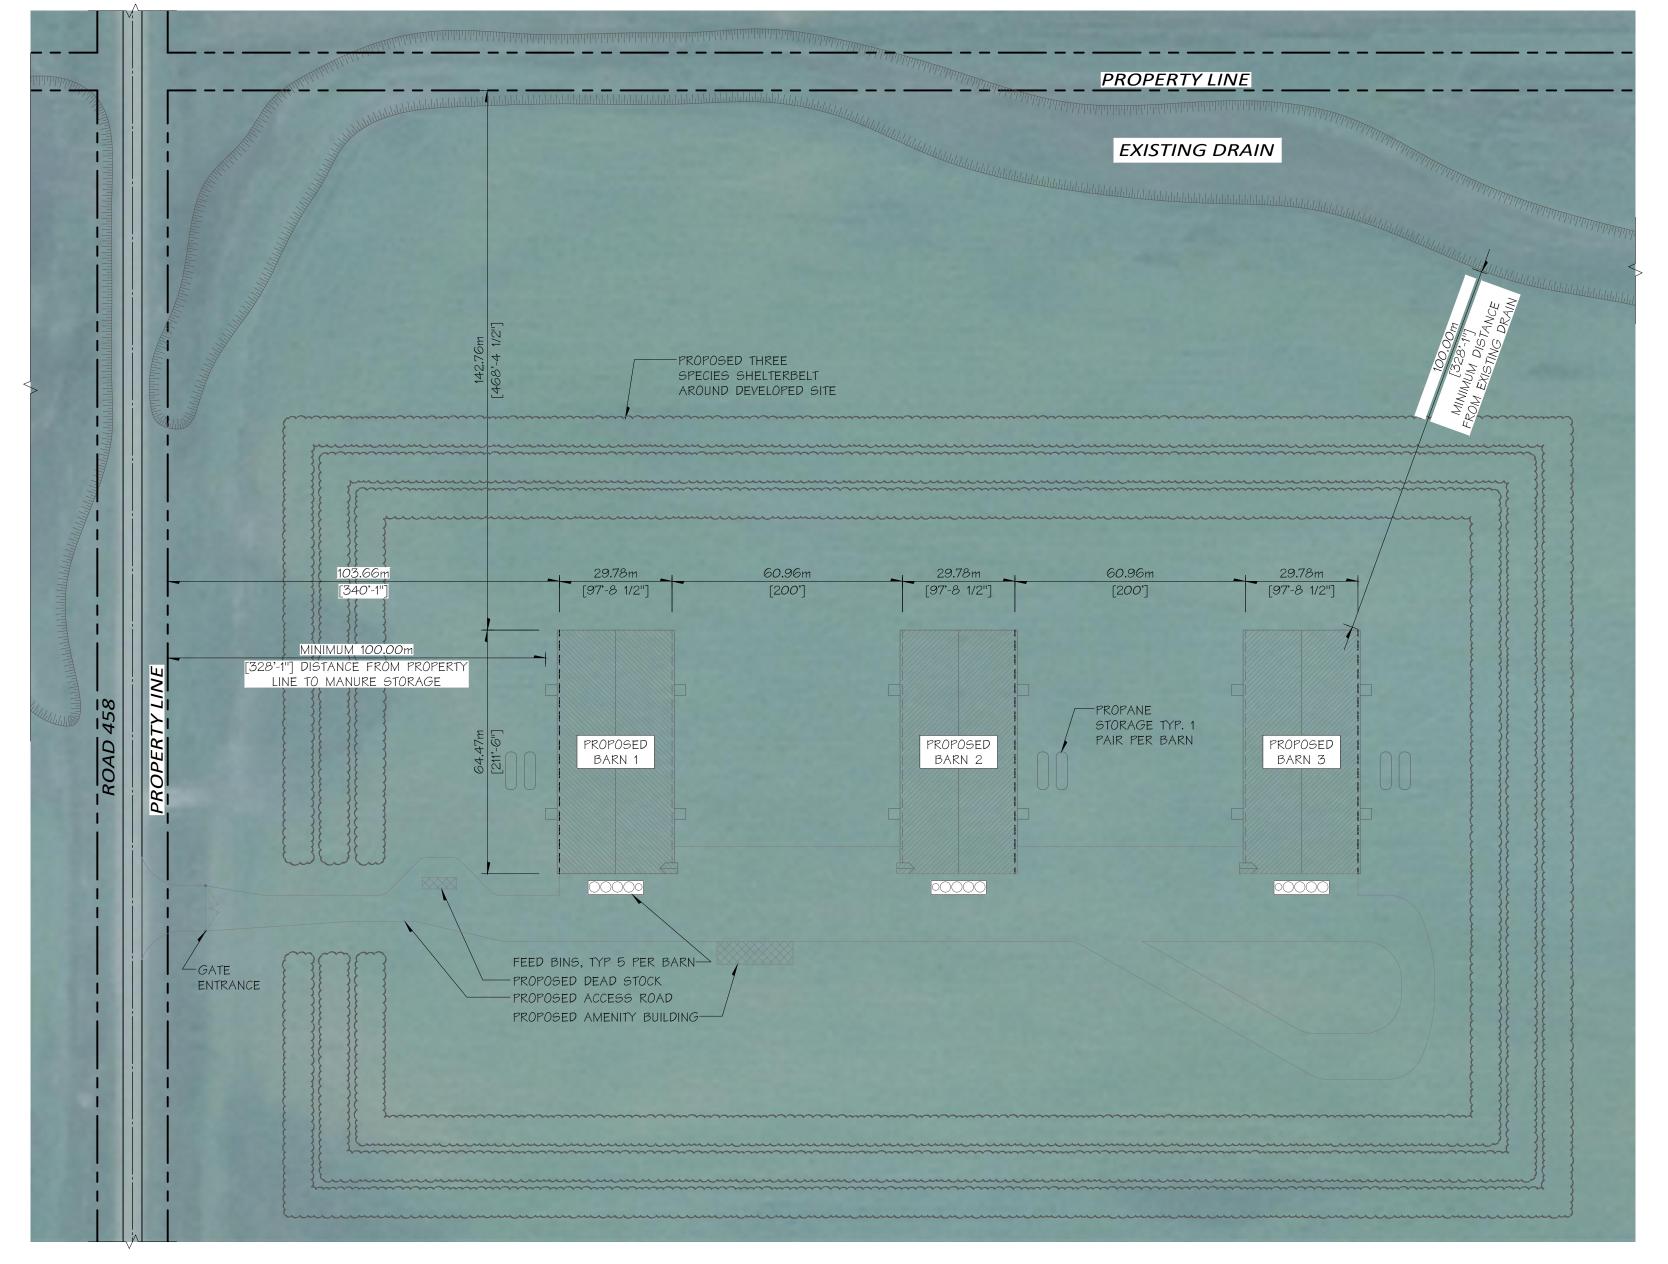

ENGINEER'S SEAL PRESENTATION DRAWING HYLIFE 2021 DEEP PIT ISSUE (AND REVISION) LTD. **NURSERY BARNS** ENGINEERING LTD. BOX 100 PROJECT LOCATION LA BROQUERIE, MB. NW 30-2-15 W T: 204-334-8846
12 Aviation Boulevard F: 204-334-6965
St. Andrews MB R1A 3N5 Canada www.dghengineering.com ROA OWO **PROJECT NUMBER:** PENDING NOTE TO CONTRACTOR:
THE CONTRACTOR SHALL CHECK AND VERIFY ALL DIMENSIONS AND REPORT ALL COPYRIGHT 2019 COORDINATOR SITE LAYOUT COPYRIGHT RESERVED. THIS DRAWING AND THE DESIGN REPRESENTED IN IT IS AND AT ALL TIMES 02 2021-01-10 CONCEPT DRAWING, ISSUED FOR REVIEW C1 ERRORS AND OMISSIONS TO DGH IN WRITING. DO NOT RELY ON SCALED DIMENSIONS. REMAINS THE EXCLUSIVE PROPERTY OF DGH ENGINEERING LTD. (DGH) AND SHALL NOT BE WRITTEN DIMENSIONS SHALL HAVE PRECEDENCE OVER SCALED DIMENSIONS. REPRODUCED WITHOUT PERMISSION FROM DGH. ANY REPRODUCTION MUST NOT BE ALTERED IN ANY CONTACT THE ENGINEER FOR CLARIFICATIONS IF NECESSARY. THIS DRAWING SHALL WAY AND SHALL BE COMPLETE INCLUDING THIS NOTICE AND ALL TITLE BLOCK INFORMATION. ALL NO.(REV.) DATE DESCRIPTION SCALE X'REF PATH(S) REV. 