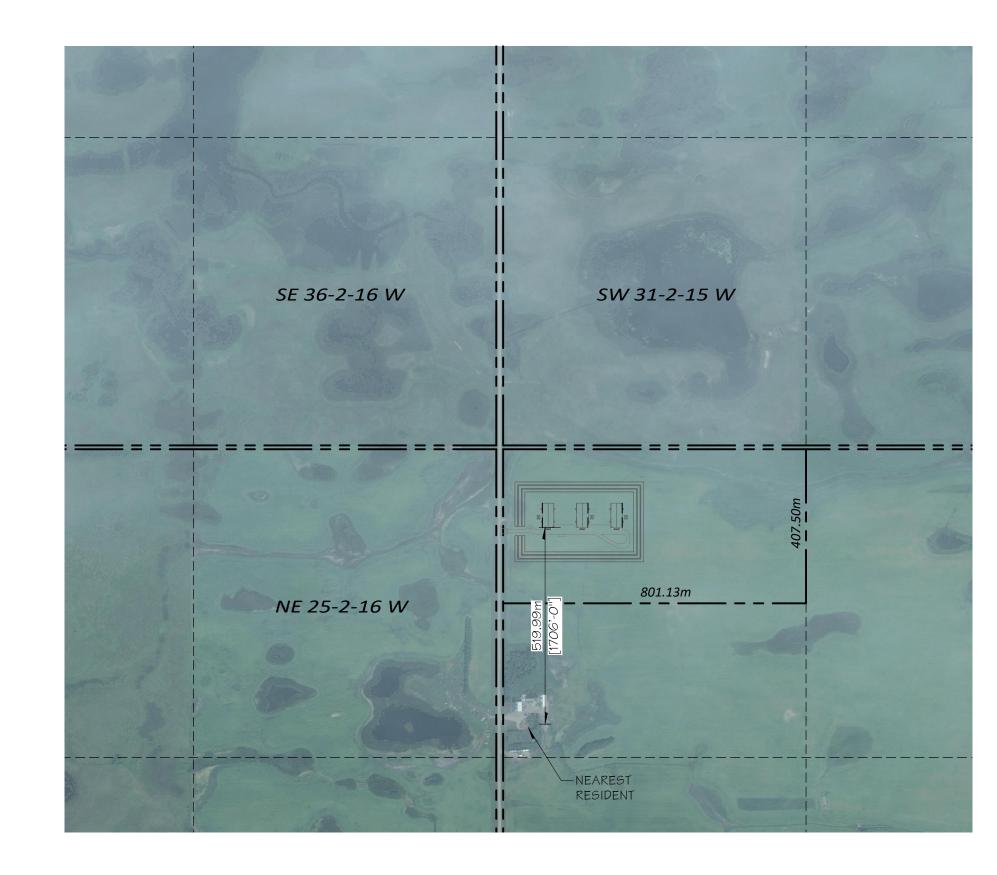

ENGINEER'S SEAL PRESENTATION DRAWING HYLIFE 2021 DEEP PIT ISSUE (AND REVISION) LTD. **NURSERY BARNS** ENGINEERING LTD. BOX 100 PROJECT LOCATION LA BROQUERIE, MB. NW 30-2-15 W T: 204-334-8846
12 Aviation Boulevard F: 204-334-6965
St. Andrews MB R1A 3N5 Canada www.dghengineering.com ROA OWO **PROJECT NUMBER:** PENDING NOTE TO CONTRACTOR:
THE CONTRACTOR SHALL CHECK AND VERIFY ALL DIMENSIONS AND REPORT ALL COPYRIGHT 2019 COORDINATOR SITE LAYOUT COPYRIGHT RESERVED. THIS DRAWING AND THE DESIGN REPRESENTED IN IT IS AND AT ALL TIMES 02 2021-01-10 CONCEPT DRAWING, ISSUED FOR REVIEW C1 ERRORS AND OMISSIONS TO DGH IN WRITING. DO NOT RELY ON SCALED DIMENSIONS. REMAINS THE EXCLUSIVE PROPERTY OF DGH ENGINEERING LTD. (DGH) AND SHALL NOT BE WRITTEN DIMENSIONS SHALL HAVE PRECEDENCE OVER SCALED DIMENSIONS. REPRODUCED WITHOUT PERMISSION FROM DGH. ANY REPRODUCTION MUST NOT BE ALTERED IN ANY CONTACT THE ENGINEER FOR CLARIFICATIONS IF NECESSARY. THIS DRAWING SHALL WAY AND SHALL BE COMPLETE INCLUDING THIS NOTICE AND ALL TITLE BLOCK INFORMATION. ALL NO.(REV.) DATE DESCRIPTION SCALE X'REF PATH(S) REV. 