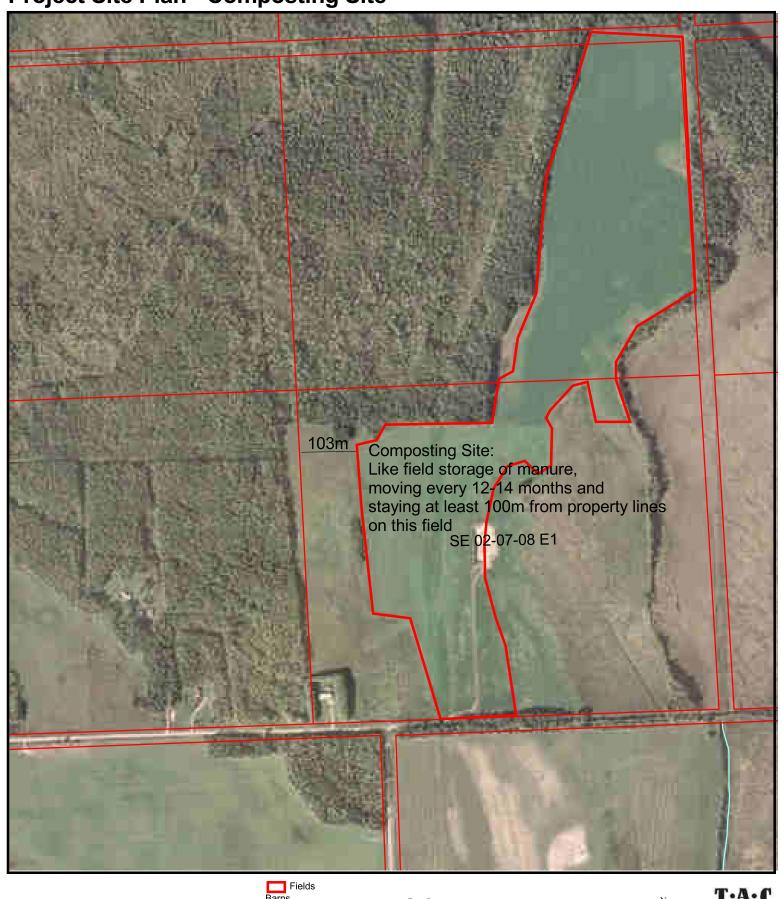

## La Bass Holsteins Project Site Plan - Composting Site

Data Sources:
Fields drawn by Tone Ag in consultation with landowner, and subject to change.
Orthophotos are 1:60,000 from Manitoba Land Initative website Highways are from Manitoba Highways and Transportation 1:60,000 map 1994
Sections are from Manitoba Land Initative website