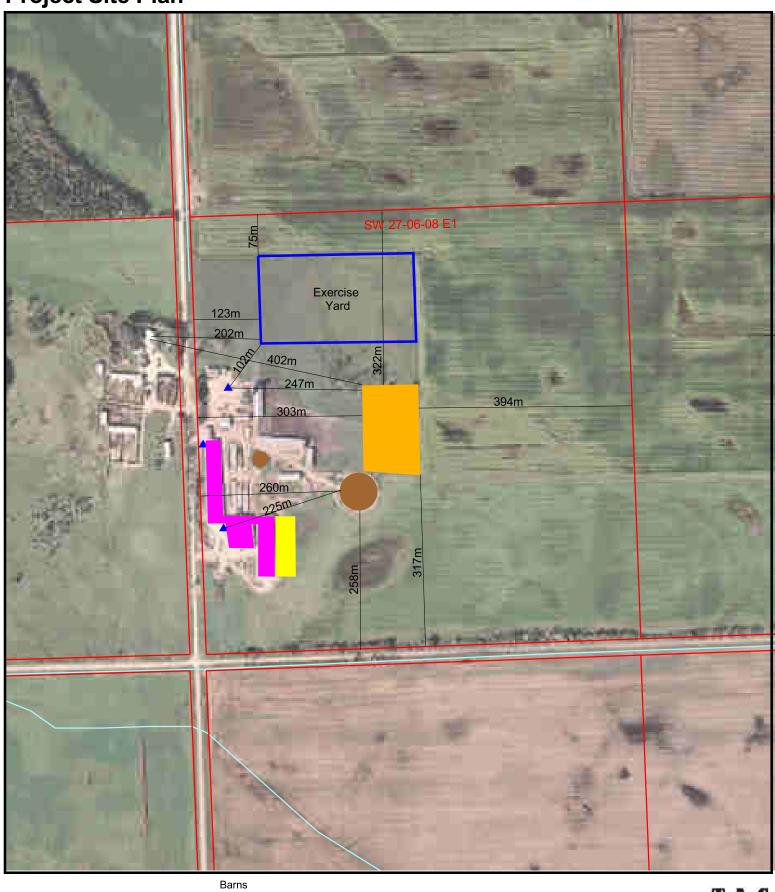

## La Bass Holsteins Project Site Plan

Data Sources:
Fields drawn by Tone Ag in consultation with landowner, and subject to change.
Orthophotos are 1:60,000 from Manitoba Land Initative website Highways are from Manitoba Highways and Transportation 1:60,000 map 1994
Sections are from Manitoba Land Initative website