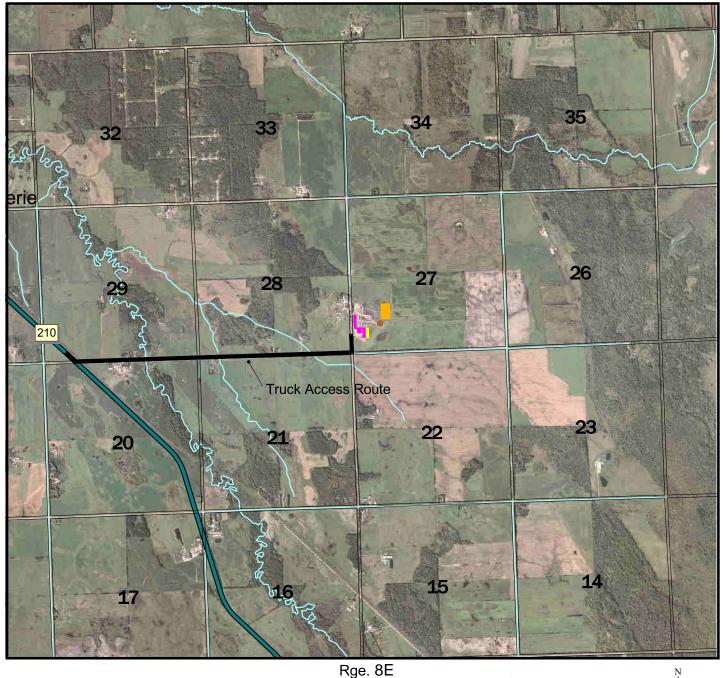

## La Bass Holsteins Truck Haul Route and Access Point Map

## Legend Barns Existing Proposed Manure Storage Facility Existing Proposed Towns Highways Drainage

1:40000

0

0.5

Data Sources: Fields and irrigation areas drawn by Tone Ag in consultation with landowner, and subject to change. Orthophotos are 1:60,000 from Manitoba Land Initative website Soil Features are 1:50,000 from Manitoba Land Initative website Highways are from Manitoba Highways and Transportation 1:60,000 map 1994 Sections are from Manitoba Land Initative website

0.5

Miles

1

W E

Map created by Jordan Karpinchick Tone Ag Consulting Box 557 St. Pierre, Manitoba R0A 1V0 Tel: (204) 433-7189 Fax: (204) 433-3335 www.toneag.com 2023-11-27