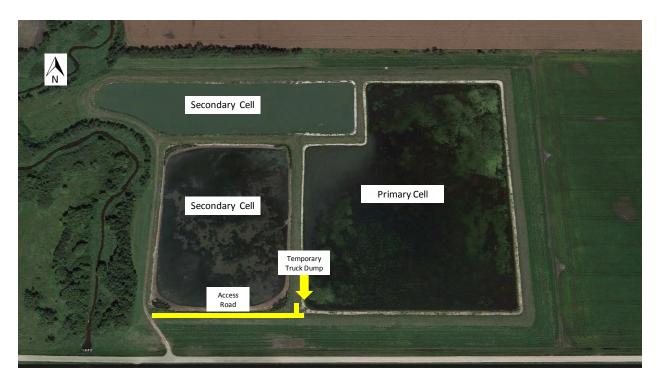

On behalf of the RM of Ritchot, WSP is requesting the alteration to construct a temporary access road and truck dump location at the St. Adolphe lagoon to allow the RM to divert wastewater holding tanks to the St. Adolphe wastewater lagoon. The temporary access road would be constructed along the south dike of the secondary treatment cell to provide access to the primary cell. The truck dump pad would be constructed on the southwest corner of the primary cell (see Figure 1). Both the access road and dump pad would be constructed out of rip rap and gravel to ensure that the integrity of both the dike and lagoon liner are not compromised.

## wsp

Figure 1: Proposed site for temporary access road and truck dump for St. Adolphe wastewater lagoon.