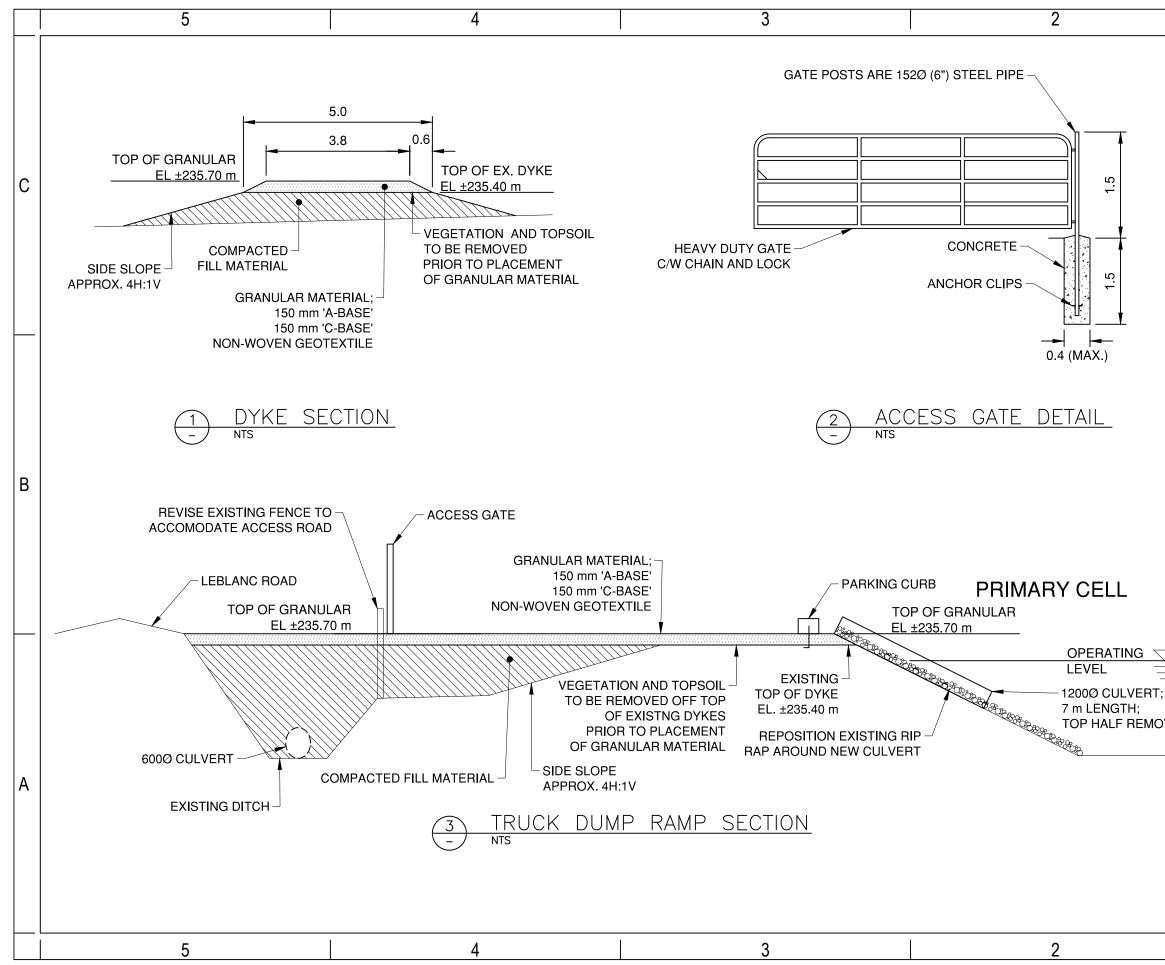

The lagoon dyke, where the proposed access road and truck dump station are to be situated, is in relatively good condition with no visible soft spots or rutting, and did not exhibit any noticeable signs of tension cracking or instability. The exterior and interior slopes of this lagoon dykes are approximately 4H:1V, and the interior slope of the primary cell is armoured with rip rap preventing dyke erosion.

The proposed access road and truck turnaround area for the truck dump station will be expanded on the exterior side of the dyke, towards the ditch along Leblanc Road. A new lagoon access road will be constructed, which will include a new 600 mm diameter culvert as well as new access gates. Vegetation and topsoil will be removed prior to the placement of a non-woven geotextile, and the placement and compaction of 300 mm of granular material. Accordingly, it is in our opinion that if the proposed access road and truck dump station is constructed to our design and specifications, it will not affect the structural integrity of the existing lagoon dykes.

Please find the attached drawings showing the location of the proposed access road and truck dump. If you require additional information please do not hesitate to contact us.

Kind regards,

Jan the

Dana Bredin, P.Eng. Project Engineer