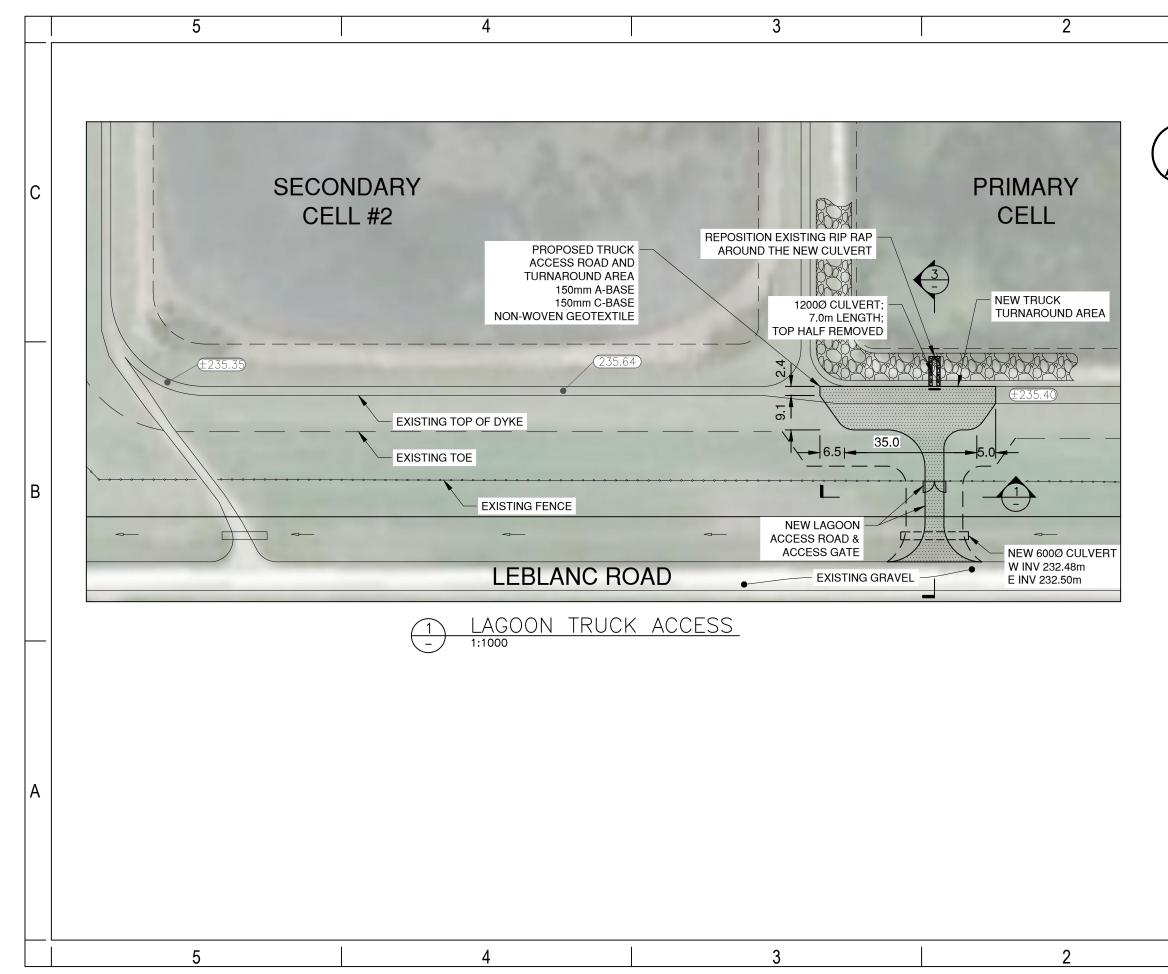

The proposed access road and truck turnaround area for the truck dump station will be expanded on the exterior side of the dyke, towards the ditch along Leblanc Road. A new lagoon access road will be constructed, which will include a new 600 mm diameter culvert as well as new access gates. Vegetation and topsoil will be removed prior to the placement of a non-woven geotextile, and the placement and compaction of 300 mm of granular material. Accordingly, it is in our opinion that if the proposed access road and truck dump station is constructed to our design and specifications, it will not affect the structural integrity of the existing lagoon dykes.

Please find the attached drawings showing the location of the proposed access road and truck dump. If you require additional information please do not hesitate to contact us.

Kind regards,

Jan the

Dana Bredin, P.Eng. Project Engineer