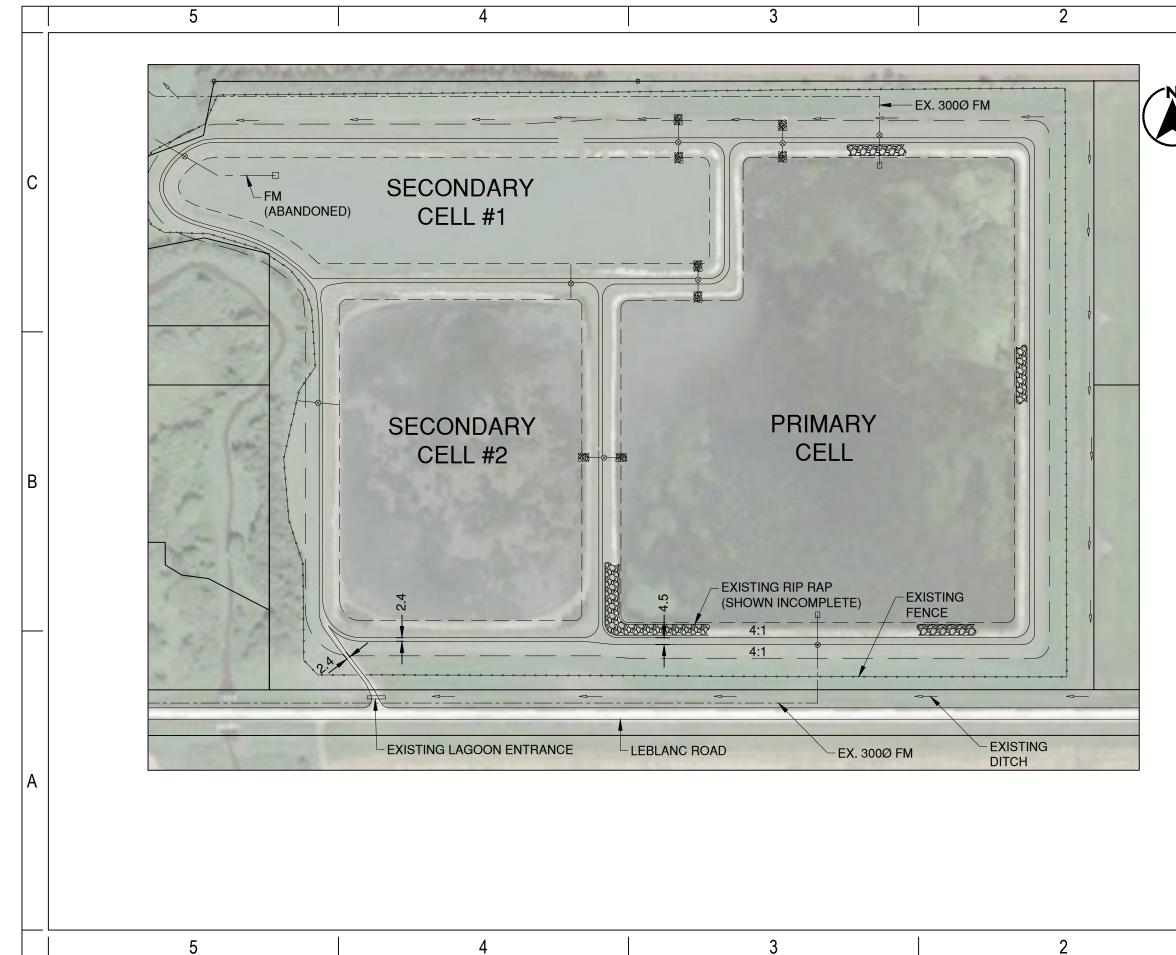

## Subject: RM of Ritchot - St. Adlophe Lagoon Truck Dumping Station

As per our discussion on October 1, 2018, Manitoba Sustainable Development requires confirmation on the structural integrity of the existing lagoon dykes for the proposed access road and truck dump station.

The lagoon dyke, where the proposed access road and truck dump station are to be situated, is in relatively good condition with no visible soft spots or rutting, and did not exhibit any noticeable signs of tension cracking or instability. The exterior and interior slopes of this lagoon dykes are approximately 4H:1V, and the interior slope of the primary cell is armoured with rip rap preventing dyke erosion.

Please find the attached drawings showing the location of the proposed access road and truck dump. If you require additional information please do not hesitate to contact us.

Kind regards,

Jan the

Dana Bredin, P.Eng. Project Engineer